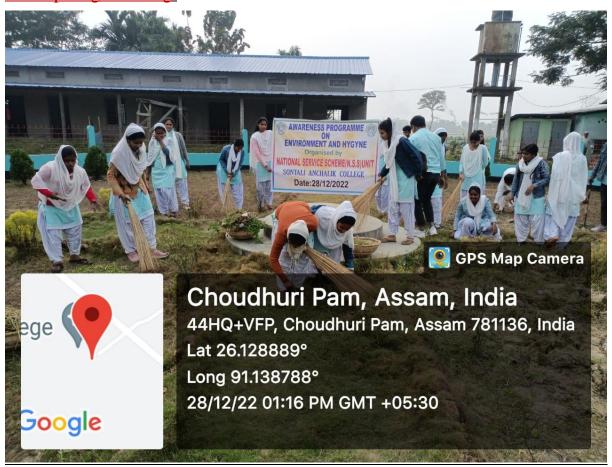

|
| 20 | Pol.<br>Science | Dr. Idris Ali                | 1,7,8,9,13                  | 9,16,17            | 5,15,19  | 3 | 92       |
| 21 | Pol.<br>Science | Dr. Shahjamal Sikdar         | 19,26,123                   | 35,44,52           | 29,35,39 | 3 | Sur      |
| 22 | Pol.<br>Science | Dr. Mohammad Easin<br>Ali    | 31,41,55                    | 53,62,65,<br>72    | 64,76,83 | 3 | Form     |

(Dr. Tapan Dutta)

Principal i/c

Sontali Anchalik College

Principal i/c Sontali Anchalik College Date.....

## <u>Photography</u>

## 2.3.1 Student Centric Method in teaching-learning :





























## **Experiential Learning**

## Project Work, Field Work, Filed Visit, Education Tour.



























































#### Participating Learning:











































Co-Ordinator, IQAC

Co-Ordinator,IQAC Sontali Anchalik College Date (Dr. Tapan Dutta)

Principal i/c

Sontali Anchalik College Principal i/c

Principal i/c Sontali Anchalik College Date.....