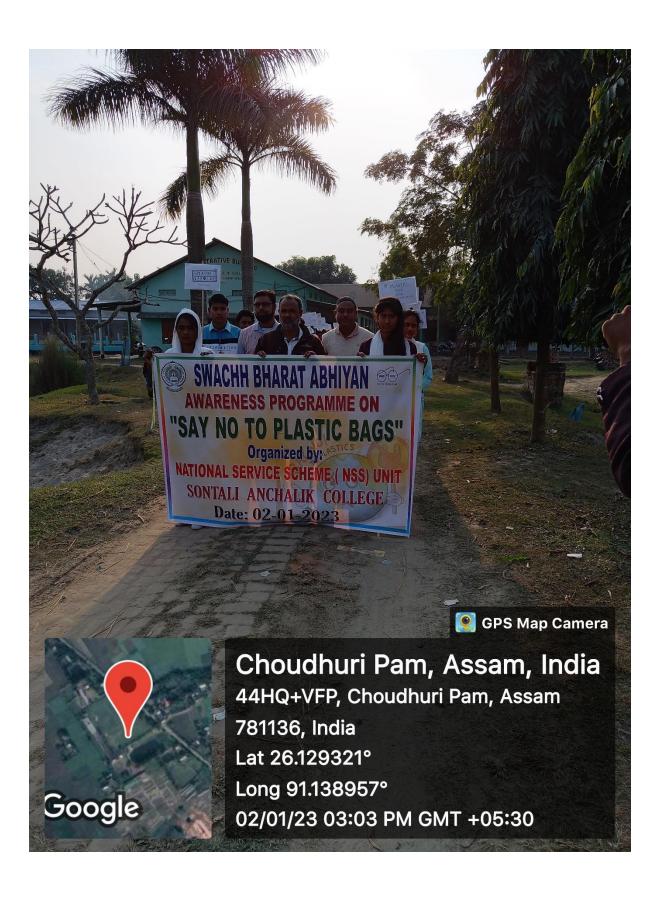

Dr. Idris Ali                | 1,7,8,9,13                  | 9,16,17            | 5,15,19  | 3 | 92       |
| 21 | Pol.<br>Science | Dr. Shahjamal Sikdar         | 19,26,123                   | 35,44,52           | 29,35,39 | 3 | Sur      |
| 22 | Pol.<br>Science | Dr. Mohammad Easin<br>Ali    | 31,41,55                    | 53,62,65,<br>72    | 64,76,83 | 3 | Form     |

(Dr. Tapan Dutta)

Principal i/c

Sontali Anchalik College

Principal i/c Sontali Anchalik College Date.....

## <u>Photography</u>

## 2.3.1 Student Centric Method in teaching-learning :





























## **Experiential Learning**

## Project Work, Field Work, Filed Visit, Education Tour.



























































#### Participating Learning:











































Co-Ordinator, IQAC

Co-Ordinator,IQAC Sontali Anchalik College Date (Dr. Tapan Dutta)

Principal i/c

Sontali Anchalik College Principal i/c

Principal i/c Sontali Anchalik College Date.....