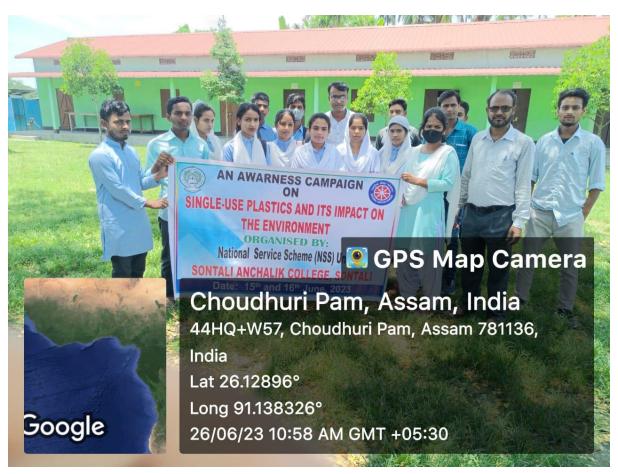

.<br>Science | Dr. Idris Ali                | 1,7,8,9,13                  | 9,16,17            | 5,15,19  | 3 | 92       |
| 21 | Pol.<br>Science | Dr. Shahjamal Sikdar         | 19,26,123                   | 35,44,52           | 29,35,39 | 3 | Sur      |
| 22 | Pol.<br>Science | Dr. Mohammad Easin<br>Ali    | 31,41,55                    | 53,62,65,<br>72    | 64,76,83 | 3 | Form     |

(Dr. Tapan Dutta)

Principal i/c

Sontali Anchalik College

Principal i/c Sontali Anchalik College Date.....

## <u>Photography</u>

## 2.3.1 Student Centric Method in teaching-learning :





























## **Experiential Learning**

## Project Work, Field Work, Filed Visit, Education Tour.



























































#### Participating Learning:











































Co-Ordinator, IQAC

Co-Ordinator,IQAC Sontali Anchalik College Date (Dr. Tapan Dutta)

Principal i/c

Sontali Anchalik College Principal i/c

Principal i/c Sontali Anchalik College Date.....