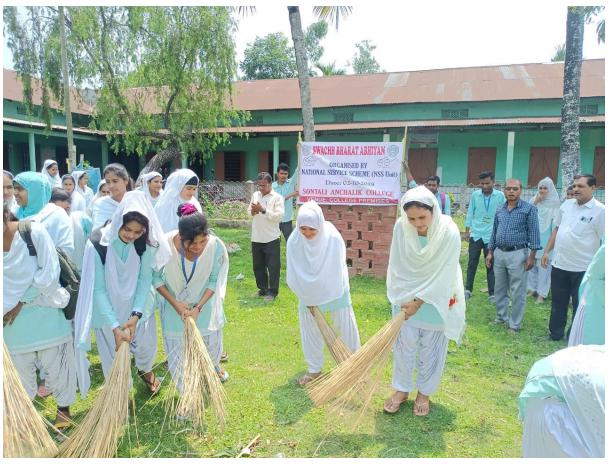

>Science | Dr. Idris Ali                | 1,7,8,9,13                  | 9,16,17            | 5,15,19  | 3 | 92       |
| 21 | Pol.<br>Science | Dr. Shahjamal Sikdar         | 19,26,123                   | 35,44,52           | 29,35,39 | 3 | Sur      |
| 22 | Pol.<br>Science | Dr. Mohammad Easin<br>Ali    | 31,41,55                    | 53,62,65,<br>72    | 64,76,83 | 3 | Form     |

(Dr. Tapan Dutta)

Principal i/c

Sontali Anchalik College

Principal i/c Sontali Anchalik College Date.....

## <u>Photography</u>

## 2.3.1 Student Centric Method in teaching-learning :





























## **Experiential Learning**

## Project Work, Field Work, Filed Visit, Education Tour.



























































#### Participating Learning:











































Co-Ordinator, IQAC

Co-Ordinator,IQAC Sontali Anchalik College Date (Dr. Tapan Dutta)

Principal i/c

Sontali Anchalik College Principal i/c

Principal i/c Sontali Anchalik College Date.....