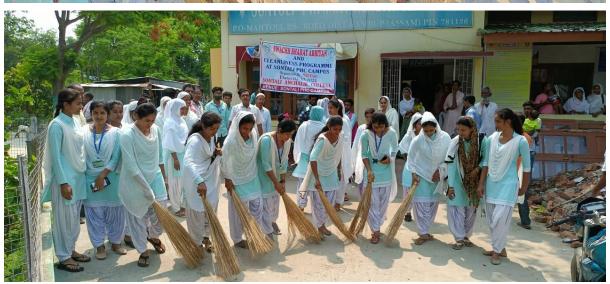

| Dr. Idris Ali                | 1,7,8,9,13                  | 9,16,17            | 5,15,19  | 3 | 92       |
| 21 | Pol.<br>Science | Dr. Shahjamal Sikdar         | 19,26,123                   | 35,44,52           | 29,35,39 | 3 | Sur      |
| 22 | Pol.<br>Science | Dr. Mohammad Easin<br>Ali    | 31,41,55                    | 53,62,65,<br>72    | 64,76,83 | 3 | Form     |

(Dr. Tapan Dutta)

Principal i/c

Sontali Anchalik College

Principal i/c Sontali Anchalik College Date.....

## <u>Photography</u>

## 2.3.1 Student Centric Method in teaching-learning :





























## **Experiential Learning**

## Project Work, Field Work, Filed Visit, Education Tour.



























































#### Participating Learning:











































Co-Ordinator, IQAC

Co-Ordinator,IQAC Sontali Anchalik College Date (Dr. Tapan Dutta)

Principal i/c

Sontali Anchalik College Principal i/c

Principal i/c Sontali Anchalik College Date.....