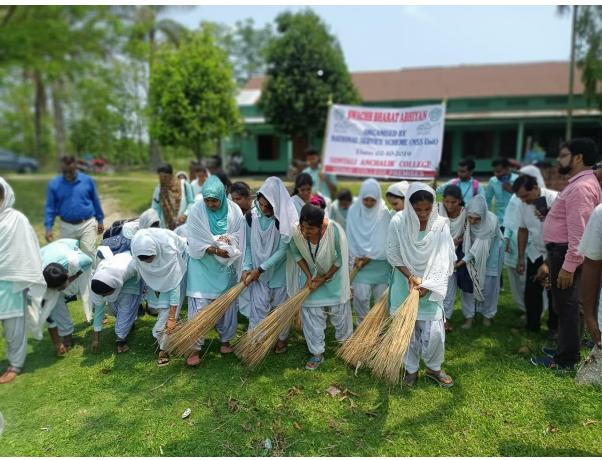

cience | Dr. Idris Ali                | 1,7,8,9,13                  | 9,16,17            | 5,15,19  | 3 | 92       |
| 21 | Pol.<br>Science | Dr. Shahjamal Sikdar         | 19,26,123                   | 35,44,52           | 29,35,39 | 3 | Sur      |
| 22 | Pol.<br>Science | Dr. Mohammad Easin<br>Ali    | 31,41,55                    | 53,62,65,<br>72    | 64,76,83 | 3 | Form     |

(Dr. Tapan Dutta)

Principal i/c

Sontali Anchalik College

Principal i/c Sontali Anchalik College Date.....

## <u>Photography</u>

## 2.3.1 Student Centric Method in teaching-learning :





























## **Experiential Learning**

## Project Work, Field Work, Filed Visit, Education Tour.



























































#### Participating Learning:











































Co-Ordinator, IQAC

Co-Ordinator,IQAC Sontali Anchalik College Date (Dr. Tapan Dutta)

Principal i/c

Sontali Anchalik College Principal i/c

Principal i/c Sontali Anchalik College Date.....