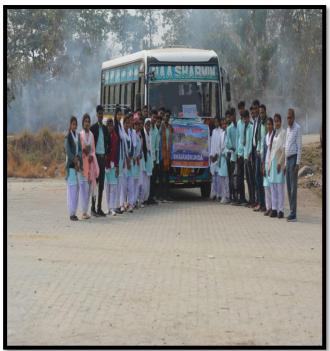

| 00                 | 00       | 4 | alx      |
| 20 | Pol.<br>Science | Dr. Idris Ali                | 1,7,8,9,13                  | 9,16,17            | 5,15,19  | 3 | 92       |
| 21 | Pol.<br>Science | Dr. Shahjamal Sikdar         | 19,26,123                   | 35,44,52           | 29,35,39 | 3 | Sur      |
| 22 | Pol.<br>Science | Dr. Mohammad Easin<br>Ali    | 31,41,55                    | 53,62,65,<br>72    | 64,76,83 | 3 | Form     |

(Dr. Tapan Dutta)

Principal i/c

Sontali Anchalik College

Principal i/c Sontali Anchalik College Date.....

## <u>Photography</u>

## 2.3.1 Student Centric Method in teaching-learning :





























## **Experiential Learning**

## Project Work, Field Work, Filed Visit, Education Tour.



























































#### Participating Learning:











































Co-Ordinator, IQAC

Co-Ordinator,IQAC Sontali Anchalik College Date (Dr. Tapan Dutta)

Principal i/c

Sontali Anchalik College Principal i/c

Principal i/c Sontali Anchalik College Date.....