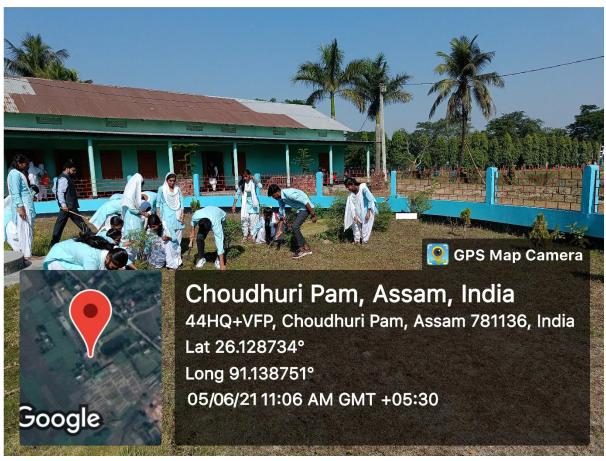

|
| 20 | Pol.<br>Science | Dr. Idris Ali                | 1,7,8,9,13                  | 9,16,17            | 5,15,19  | 3 | 92       |
| 21 | Pol.<br>Science | Dr. Shahjamal Sikdar         | 19,26,123                   | 35,44,52           | 29,35,39 | 3 | Sur      |
| 22 | Pol.<br>Science | Dr. Mohammad Easin<br>Ali    | 31,41,55                    | 53,62,65,<br>72    | 64,76,83 | 3 | Form     |

(Dr. Tapan Dutta)

Principal i/c

Sontali Anchalik College

Principal i/c Sontali Anchalik College Date.....

## <u>Photography</u>

## 2.3.1 Student Centric Method in teaching-learning :





























## **Experiential Learning**

## Project Work, Field Work, Filed Visit, Education Tour.



























































#### Participating Learning:











































Co-Ordinator, IQAC

Co-Ordinator,IQAC Sontali Anchalik College Date (Dr. Tapan Dutta)

Principal i/c

Sontali Anchalik College Principal i/c

Principal i/c Sontali Anchalik College Date.....