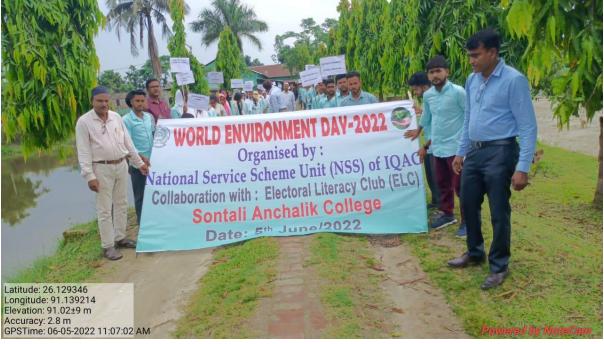

## <u>Photography</u>

## 2.3.1 Student Centric Method in teaching-learning :

## **Experiential Learning**

## Project Work, Field Work, Filed Visit, Education Tour.

#### Participating Learning:

Co-Ordinator, IQAC

Co-Ordinator,IQAC Sontali Anchalik College Date (Dr. Tapan Dutta)

Principal i/c

Sontali Anchalik College Principal i/c

Principal i/c Sontali Anchalik College Date.....