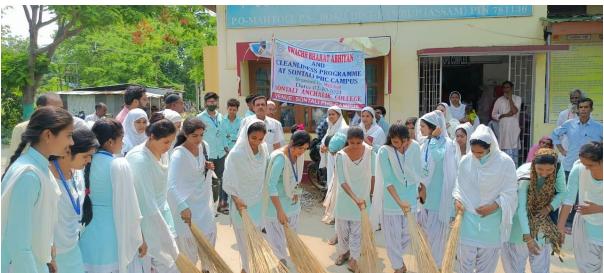

ce | Dr. Idris Ali                | 1,7,8,9,13                  | 9,16,17            | 5,15,19  | 3 | 92       |
| 21 | Pol.<br>Science | Dr. Shahjamal Sikdar         | 19,26,123                   | 35,44,52           | 29,35,39 | 3 | Sur      |
| 22 | Pol.<br>Science | Dr. Mohammad Easin<br>Ali    | 31,41,55                    | 53,62,65,<br>72    | 64,76,83 | 3 | Form     |

(Dr. Tapan Dutta)

Principal i/c

Sontali Anchalik College

Principal i/c Sontali Anchalik College Date.....

## <u>Photography</u>

## 2.3.1 Student Centric Method in teaching-learning :





























## **Experiential Learning**

## Project Work, Field Work, Filed Visit, Education Tour.



























































#### Participating Learning:











































Co-Ordinator, IQAC

Co-Ordinator,IQAC Sontali Anchalik College Date (Dr. Tapan Dutta)

Principal i/c

Sontali Anchalik College Principal i/c

Principal i/c Sontali Anchalik College Date.....