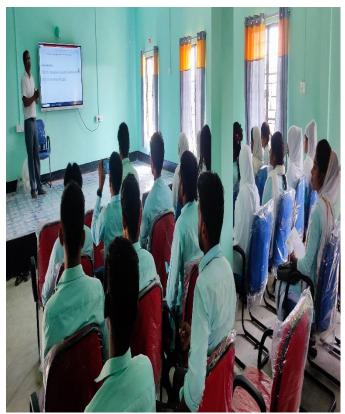

## 2.3.1 Student Centric Method in teaching-learning :

## **Experiential Learning**