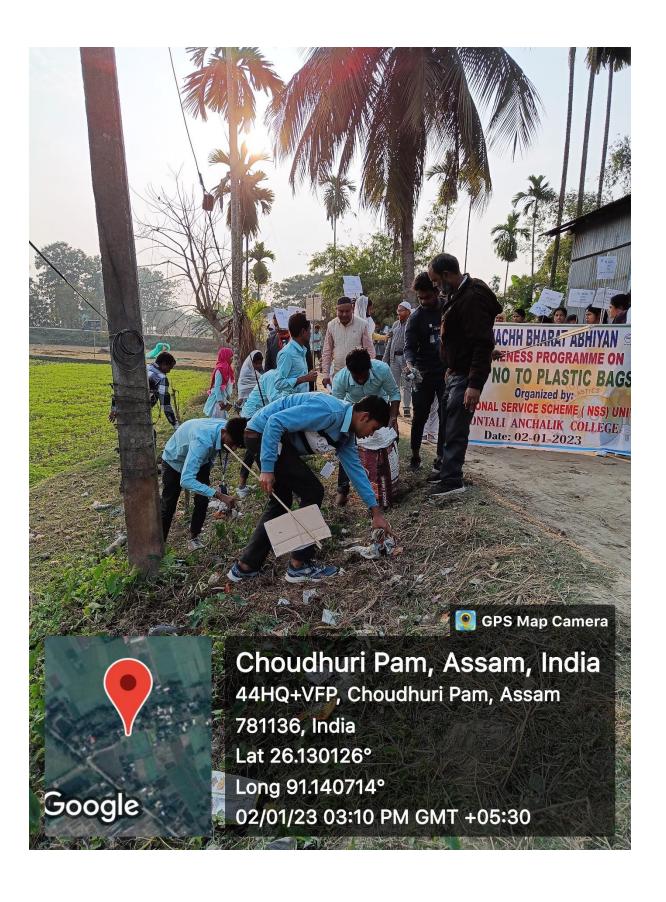

## <u>Photography</u>

## 2.3.1 Student Centric Method in teaching-learning :

## **Experiential Learning**

## Project Work, Field Work, Filed Visit, Education Tour.

#### Participating Learning:

Co-Ordinator, IQAC

Co-Ordinator,IQAC Sontali Anchalik College Date (Dr. Tapan Dutta)

Principal i/c

Sontali Anchalik College Principal i/c

Principal i/c Sontali Anchalik College Date.....