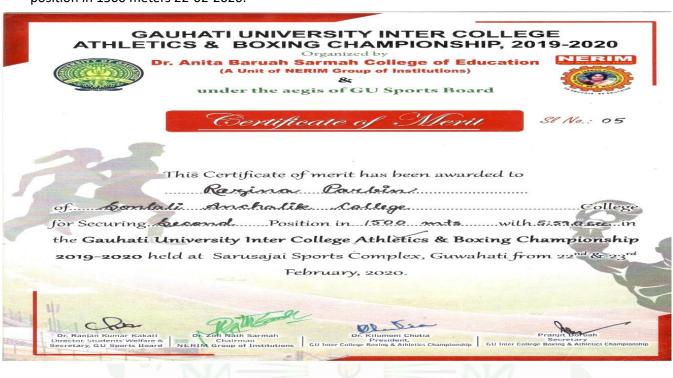

15. Award received by a student Razina Parbin in Shikhar Adventure Club, Assam, for securing 3<sup>rd</sup> position in 21 km marathon 15-02-2020.

16. Award received by a student Razina Parbin in Gauhati University Inter-College, Assam, for securing 2<sup>nd</sup> position in 1500 meters 22-02-2020.