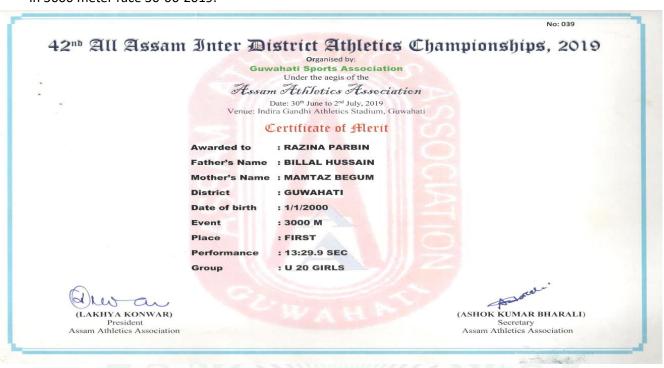

9. Award received by a student Nuruddin Ahmed in Rampur Anchalik Rangali Bihu Utsav-2019, Assam for securing 3<sup>rd</sup> position in marathon 13-04-2019.

10. Award received by a student Razina Parbin in Guwahati Sports Association, Assam, for securing 1<sup>st</sup> position in 3000 meter race 30-06-2019.