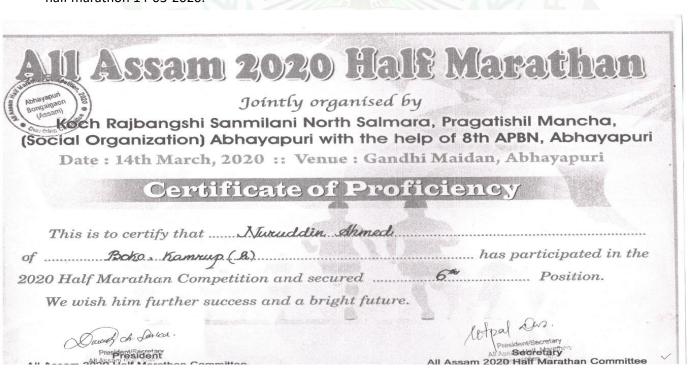

19. Award received by a student Nuruddin Ahmed in All Assam 2020 half marathon, for securing 6<sup>th</sup> position in half marathon 14-03-2020.

20. Award received by a student Razina Parbin in Youth India foundation, Assam, for securing 2<sup>nd</sup> position in half marathon rally 27-02-2021.