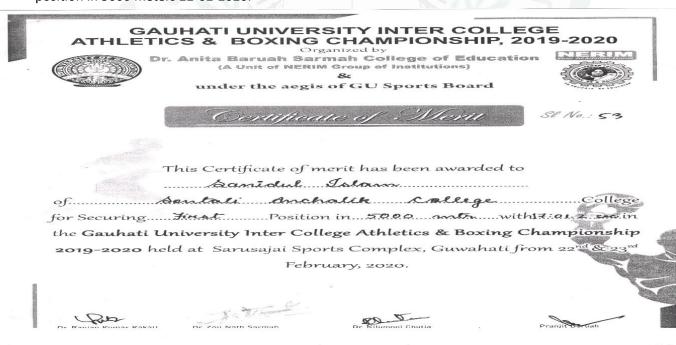

17. Award received by a student Sanidul Islam in Gauhati University Inter-College, Assam, for securing 1<sup>st</sup> position in 5000 meters 22-02-2020.

18. Award received by a student Razina Parbin in Girijananda Chowdhury Group of institute, Assam, for securing winner marathon 2020.