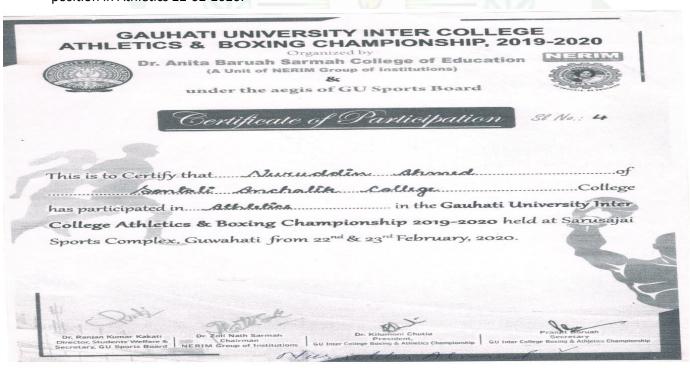

13. Award received by a student Nuruddin Ahmed in Gauhati University Inter-College, Assam, for securing 2<sup>nd</sup> position in Athletics 22-02-2020.

14. Award received by a student Razina Parbin in Gauhati University Inter-College, Assam, for securing 2<sup>nd</sup> position in 5000 meters 22-02-2020.