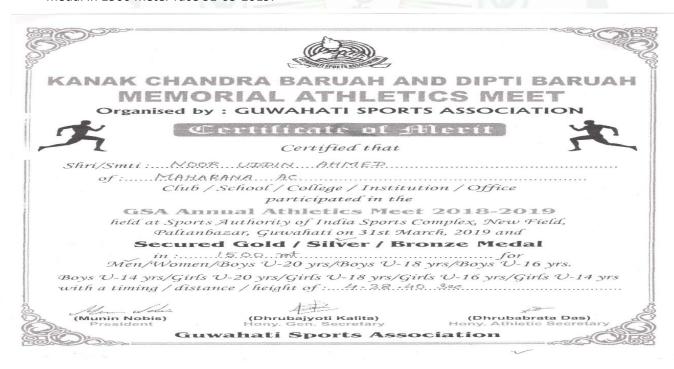

7. Award received by a student Noor Uddin Ahmed in Guwahati Sports Association, Assam for securing Silver medal in 1500 meter race 31-03-2019.

8. Award received by a student Taher Ali in Guwahati Sports Association, Assam for securing Silver medal in 1500 meter race 31-03-2019.