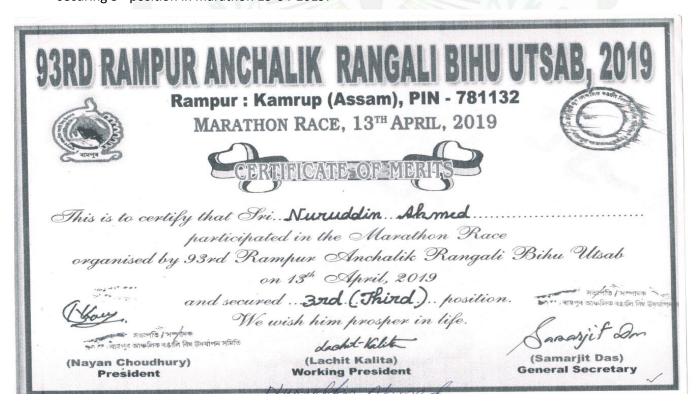

9. Award received by a student Nuruddin Ahmed in Rampur Anchalik Rangali Bihu Utsav-2019, Assam for securing 3<sup>rd</sup> position in marathon 13-04-2019.

10. Award received by a student Razina Parbin in Guwahati Sports Association, Assam, for securing 1<sup>st</sup> position in 3000 meter race 30-06-2019.