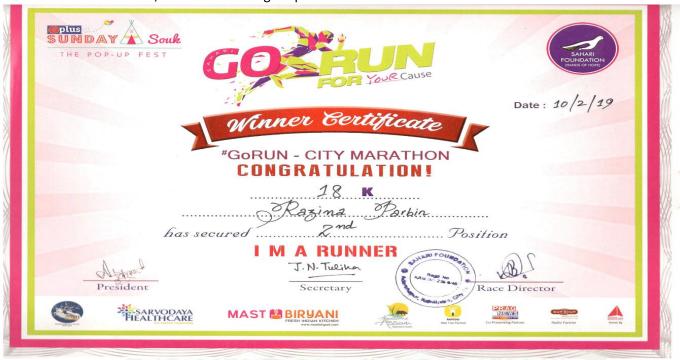

3. Award received by a student Razina Parbin organized by NRL, Numuligargh,India for securing 9<sup>th</sup> position in 21.1 km half marathon race 17-02-2019.

4. Award received by a student Razina Parbin in GoRun – City Marathon organized by Sahari Foundation, Assam for securing 2<sup>nd</sup> position in 18 km 10-02-2019.