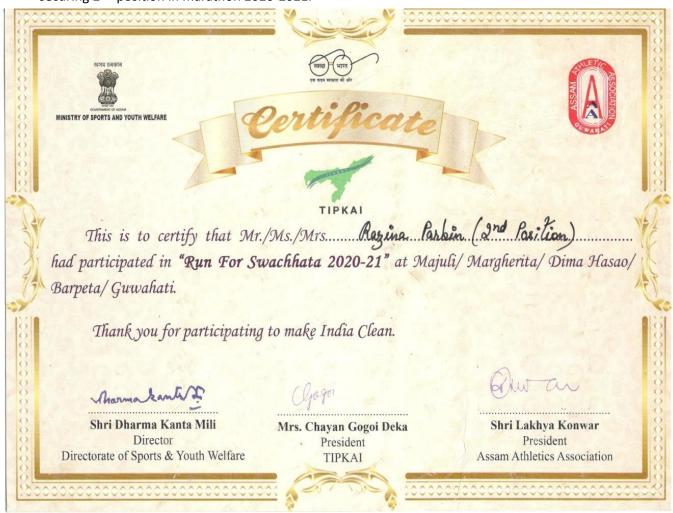

This certificate is awarded for the successful participation in Sri Surya Marathon Rally and securing and position

Abeuld Abbed Secretary

Youth India Foundation

21. Award received by a student Razina Parbin in Ministry of sports and youth welfare, Tipkai, Assam, for securing 2<sup>nd</sup> position in marathon 2020-2021.