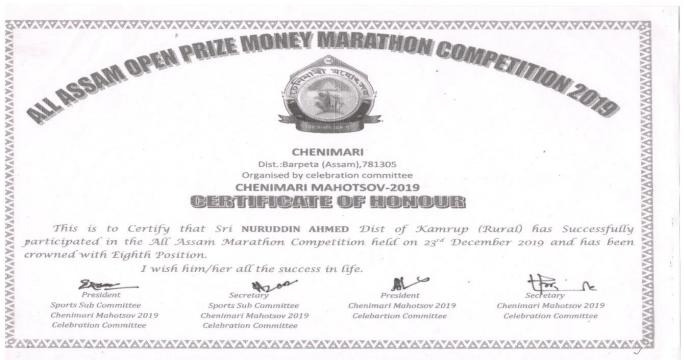

(LAKHYA KONWAR)
President
Assam Athletics Association

(ASHOK KUMAR BHARALI) Secretary Assam Athletics Association 12. Award received by a student Nuruddin Ahmed in All Assam open prize money marathon competition, Assam, for securing 8<sup>th</sup> position in marathon 23-12-2019.