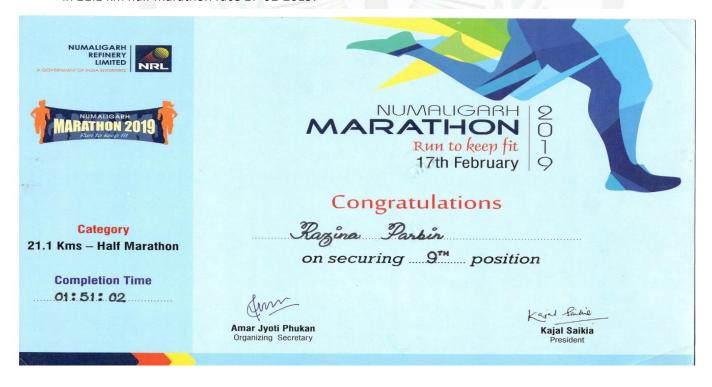

3. Award received by a student Razina Parbin organized by NRL, Numuligargh,India for securing 9<sup>th</sup> position in 21.1 km half marathon race 17-02-2019.

4. Award received by a student Razina Parbin in GoRun – City Marathon organized by Sahari Foundation, Assam for securing 2<sup>nd</sup> position in 18 km 10-02-2019.