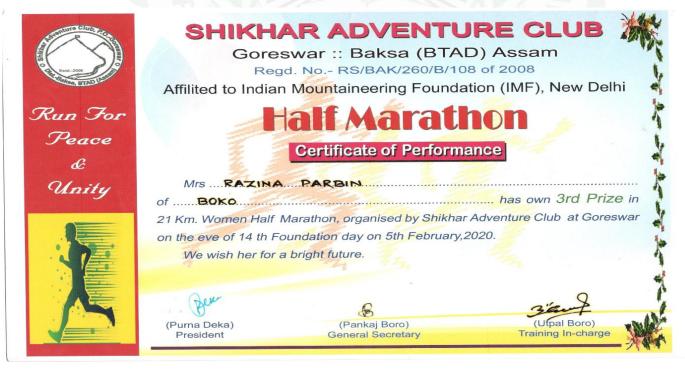

15. Award received by a student Razina Parbin in Shikhar Adventure Club, Assam, for securing 3<sup>rd</sup> position in 21 km marathon 15-02-2020.

16. Award received by a student Razina Parbin in Gauhati University Inter-College, Assam, for securing 2<sup>nd</sup> position in 1500 meters 22-02-2020.