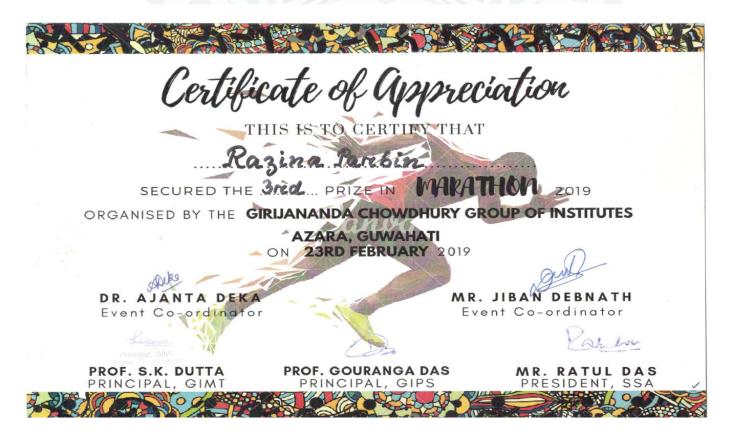

5. Award received by a student Razina Parbin in State, Grijananda Chowdhury Group of Institute. for securing 3<sup>rd</sup> position in marathon 23-02-2019.

6. Award received by a student Taher Ali in North Salmara District Sport Associassion of, Abhayapuri, Assamfor securing 4<sup>th</sup> position in half marathon 19-02-2019.