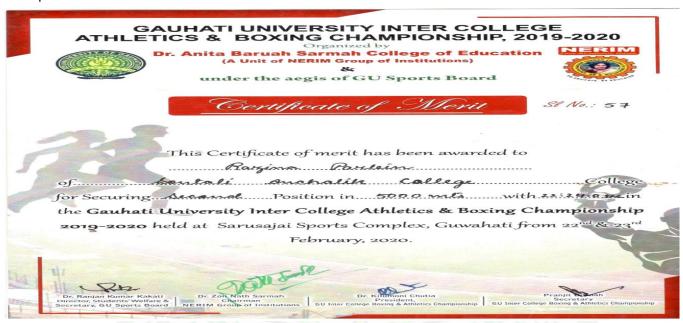

15. Award received by a student Razina Parbin in Shikhar Adventure Club, Assam, for securing 3<sup>rd</sup> position in 21 km marathon 15-02-2020.

16. Award received by a student Razina Parbin in Gauhati University Inter-College, Assam, for securing 2<sup>nd</sup> position in 1500 meters 22-02-2020.