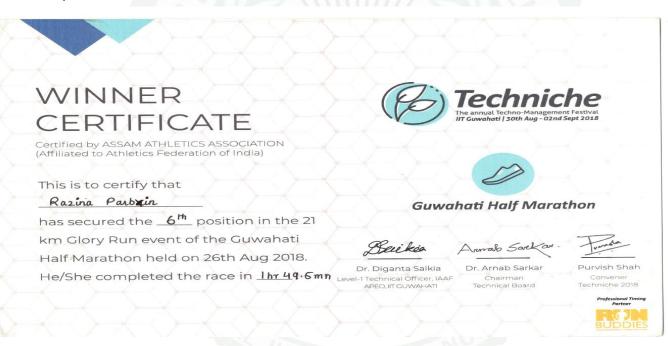

## CERTIFICATES OF VARIOUS AWARD RECEIVED BY THE STUDENTS during the years 2018 to 2023.

1. Award received by a student Razina Parbin in State, (Represented Assam Atheletics Association) for securing 6<sup>th</sup> position in 21 km marathon race 26-08-2018.