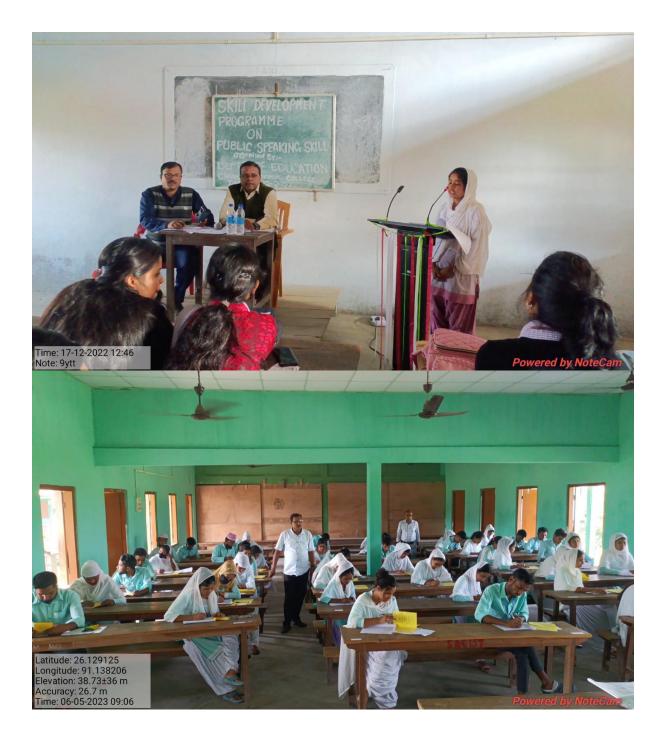

Vice Principal Sontali Anchalik College

Date - 14-03-2023

This is for general information to the students of CBCS 2<sup>nd</sup>, 4<sup>th</sup> & 6<sup>th</sup> (Even Semester) Semester that the Sessional Examination of each Department will be conducted by the respective Departments within the period from **24-03-2023**. The student one who will not appear in Sessional Examination will not be eligible for Semester Examination.