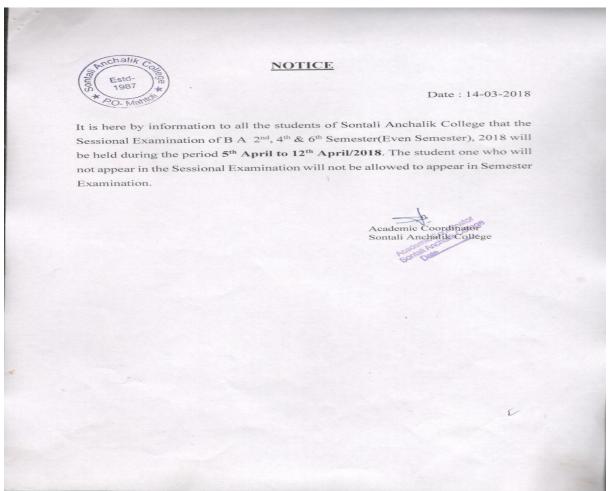

So the students are asked to appear in the Examination sincerely.

Academic Coordinator Sontali Anchalik College

Date : 28-03-2019

It is here by information to all the students of Sontali Anchalik College that the Sessional Examination of B A 2<sup>nd</sup>, 4<sup>th</sup> & 6<sup>th</sup> Semester (Even Semester), 2019 will be held during the period 4<sup>th</sup> April to 10<sup>th</sup> April/2019. The student one who will not appear in the Sessional Examination will not be allowed to appear in Semester Examination.