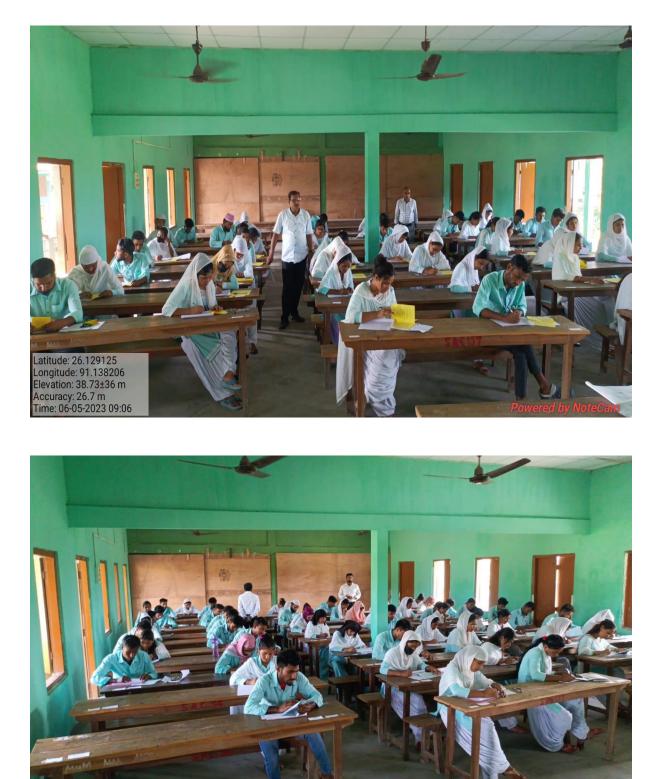

Academic Coordinator Sontali Anchalik College

Date : 01-12-2021

This is for general information to all the students of Sontali Anchalik College that the Sessional Examination of B A 1st, 3<sup>rd</sup> & 5<sup>th</sup> (Odd Semester) Semester, 2020 will be held within the period from **06-12-2021 to 13-12-2021**. The student one who will not appear in the Sessional Examination will not be allowed to appear in Semester Examination.

So the students are asked to appear in the Examination sincerely.

Academic Coordinator Sontali Anchalik College

Date - 03-06-2022

This is for general information to the students of CBCS 2<sup>nd</sup>, 4<sup>th</sup> & 6<sup>th</sup> (Even Semester) Semester that the Sessional Examination of each Department will be conducted by the respective Departments within the period from **09-06-22 to 11-06-22**. The examination of Honours students will be conducted on question base in examination Hall. Moreover the examination of the students of Regular, Generic & Skill Enhancement Course will be conducted on Home Assignment base.