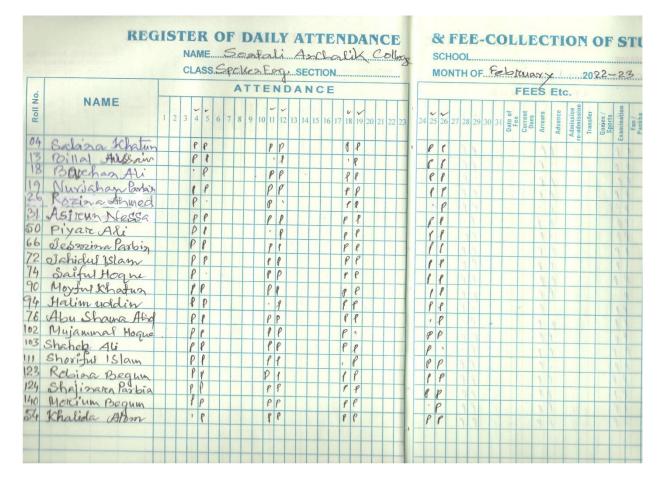

#### NAMES OF THE STUDENTS :

Date:06-06-2022

| SL<br>.NO. | NAME             | ROLL NO    | SEMESTER        | MOBILE NO  |
|------------|------------------|------------|-----------------|------------|
| 1          | Sabina khatun    | DCSE-22-01 | 2 <sup>nd</sup> | 939507722  |
| 2          | Jahidul Islam    | DCSE-22-02 | 2 <sup>nd</sup> | 9387607347 |
| 3          | Borhan Ali       | DCSE-22-03 | 2 <sup>nd</sup> | 6002956184 |
| 4          | Billal Ali       | DCSE-22-04 | 2 <sup>nd</sup> | 6900725845 |
| 5          | Halim Uddin      | DCSE-22-05 | 2 <sup>nd</sup> | 6002945797 |
| 6          | Morium Ahmed     | DCSE-22-06 | 2 <sup>nd</sup> | 9395991881 |
| 7          | Shoriful Islam   | DCSE-22-07 | 2 <sup>nd</sup> | 9864901258 |
| 8          | Nur Jahan Parbin | DCSE-22-08 | 2 <sup>nd</sup> | 7002886310 |
| 9          | Jesmina Parbin   | DCSE-22-09 | 2 <sup>nd</sup> | 9387915753 |
| 10         | Robina Begum     | DCSE-22-10 | 2 <sup>nd</sup> | 9394327077 |
| 11         | Saiful Hoque     | DCSE-22-11 | 2 <sup>nd</sup> | 9365415849 |
| 12         | Mojammal Hoque   | DCSE-22-12 | 2 <sup>nd</sup> | 6002971367 |
| 13         | Moyful khatun    | DCSE-22-13 | 2 <sup>nd</sup> | 6003706084 |
| 14         | Rojina Ahmed     | DCSE-22-14 | 2 <sup>nd</sup> | 6002514814 |
| 15         | Piyar Ali        | DCSE-22-15 | 2 <sup>nd</sup> | 8822114702 |
| 16         | Asirun Nessa     | DCSE-22-16 | 2 <sup>nd</sup> | 8761017049 |
| 17         | Khalida Alom     | DCSE-22-17 | 2 <sup>nd</sup> | 9365703808 |
| 18         | Shaheb Ali       | DCSE-22-18 | 2 <sup>nd</sup> | 6003408690 |
| 19         | Sajinara Parbin  | DCSE-22-19 | 2 <sup>nd</sup> | 8638546143 |
| 20         | Abushama Ahmed   | DCSE-22-20 | 2 <sup>nd</sup> | 9101027130 |