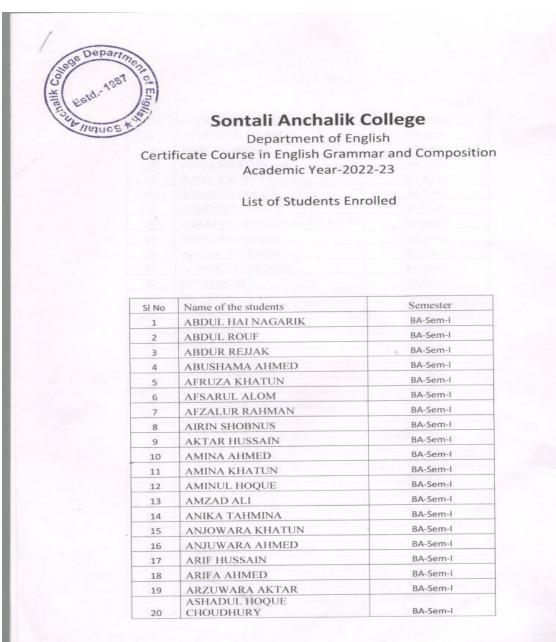

# Sontali Anchalik College

Department of English

Academic Year- 2022-2023

#### Certificate Course in English Grammar and Composition

Syllabus of the Course

List of Student:

| 21 | ASHRAFUL HOQUE         | BA-Sem-I |
|----|------------------------|----------|
| 22 | ASHRAFUL ISLAM         | BA-Sem-I |
| 23 | ASIRUN NESSA           | BA-Sem-I |
| 24 | ASMA KHATUN            | BA-Sem-I |
| 25 | ASMA SHEHNAS           | BA-Sem-I |
| 26 | ASMIDUL HOQUE          | BA-Sem-I |
| 27 | ASMINA HUSSAIN         | BA-Sem-I |
| 28 | ASRAFUL HUSSAIN BHUYAN | BA-Sem-I |
| 29 | AYMONA AHMED           | BA-Sem-I |
| 30 | AZIZUR RAHMAN          | BA-Sem-I |
| 31 | BAHAR ALI AHMED        | BA-Sem-I |
| 32 | BARHAN ALI             | BA-Sem-I |
| 33 | BILLAL HUSSAIN         | BA-Sem-I |
| 34 | ELIZA KHATUN           | BA-Sem-I |
| 35 | EUSOB ALI              | BA-Sem-I |
| 36 | EUSUF ALI              | BA-Sem-I |
| 37 | FAJAL HOQUE            | BA-Sem-I |
| 38 | FARIDA KHATUN          | BA-Sem-I |
| 39 | FORID ALI              | BA-Sem-I |
| 40 | FORIDA AHMED           | BA-Sem-I |
| 41 | FORIJUL HOQUE          | BA-Sem-I |
| 42 | FULCHAN ALI            | BA-Sem-I |
| 43 | FULCHAN ALI            | BA-Sem-I |
| 44 | HALIM UDDIN            | BA-Sem-I |
| 45 | HALIMA KAHTUN          | BA-Sem-I |
| 46 | HALIMA KHATUN          | BA-Sem-I |
| 47 | HALIMA KHATUN          | BA-Sem-I |
| 48 | HASINA PARBIN          | BA-Sem-I |
| 49 | IMRAN MOLLIK           | BA-Sem-I |
| 50 | INAMUL HOQUE           | BA-Sem-I |
| 51 | JAHIDA PARBIN          | BA-Sem-I |
| 52 | JAHIDUL ISLAM          | BA-Sem-I |
| 53 | JAHIDUL ISLAM          | BA-Sem-I |
| 54 | JAMINUL ISLAM          | BA-Sem-I |