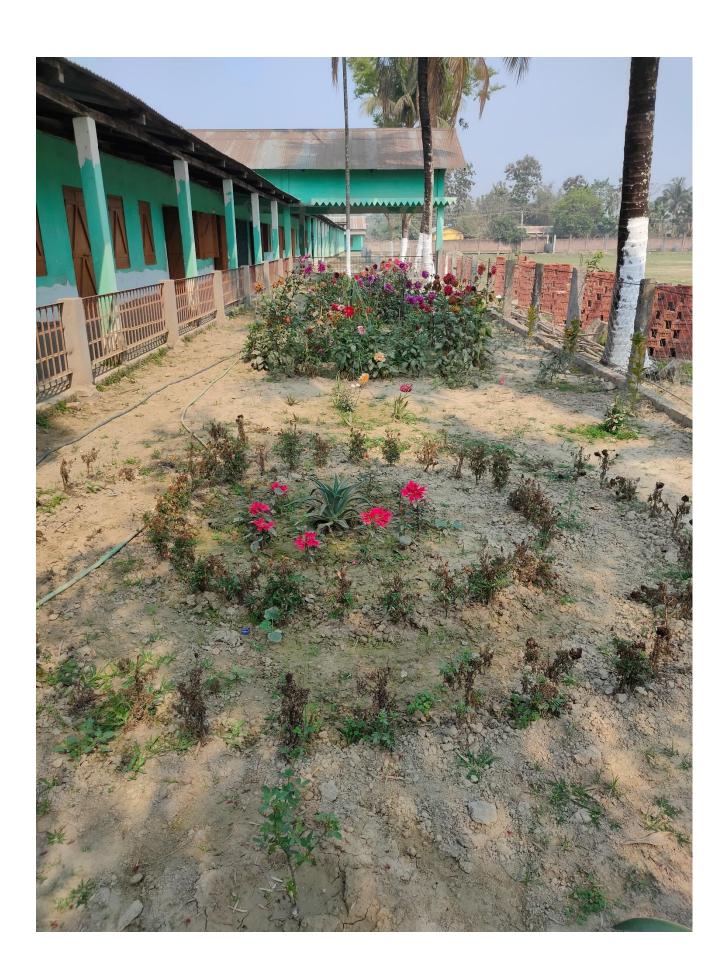

## Clean and green campus initiatives:

❖ Vermi Compost Plant: SONTALI ANCHALIK COLLEGE Green campus.

Water conservation:

Google

**CLEAN AND GREEN CAMPUS INITIATIVE:** 