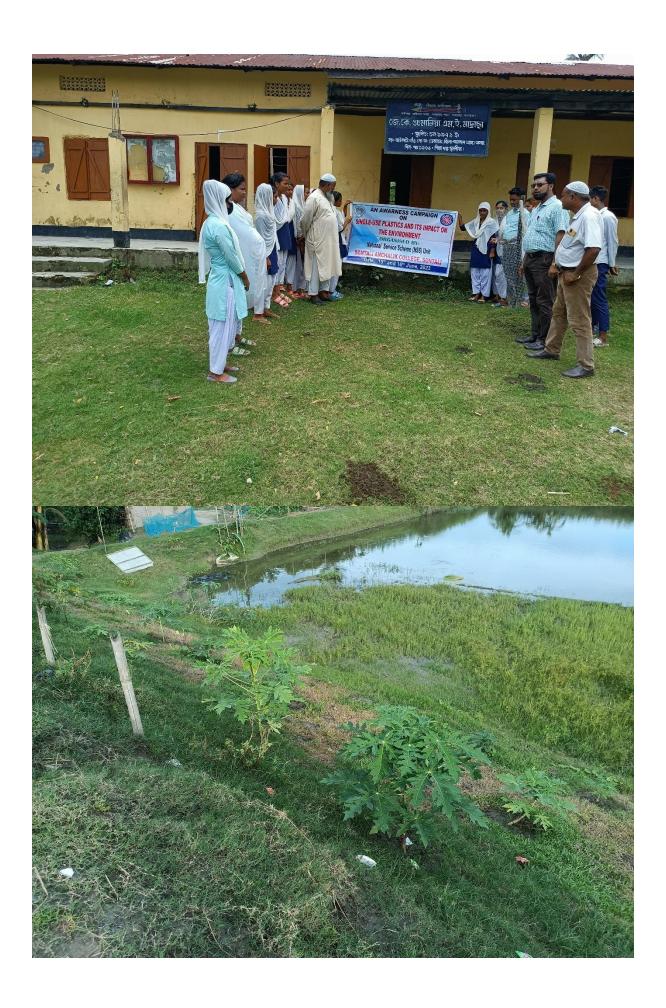

## SONTALI ANCHALIK COLLEGE

Mahtoli, Kamrup, Assam - 781136

7.1.3: Quality audits on environment and energy regularly undertaken by the Institution. The institutional environment and energy initiatives are confirmed through the following

## Beyond the campus environmental promotion activities:

Holy

Co-Ordinator,IQAC Sontali Anchalik College Date

Dr. Tapan Dutta

Principal i/c

Sontali Anchalik College

Principal i/c Sontali Anchalik College Date.....