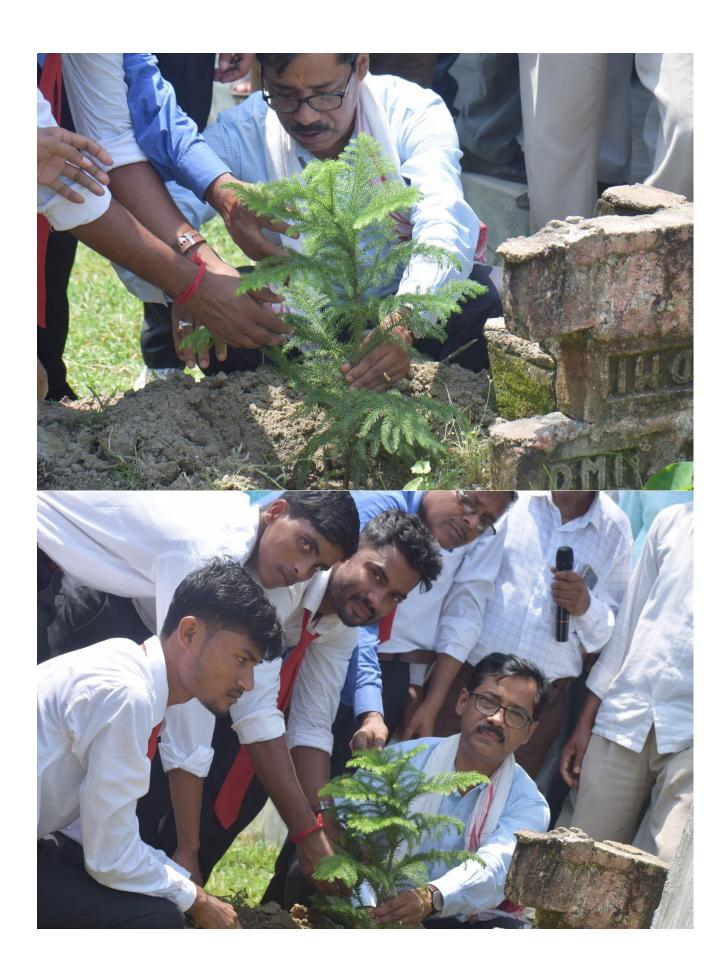

## Clean and green campus initiatives:

❖ Vermi Compost Plant: SONTALI ANCHALIK COLLEGE Green campus.

Water conservation:

Google

**CLEAN AND GREEN CAMPUS INITIATIVE:** 