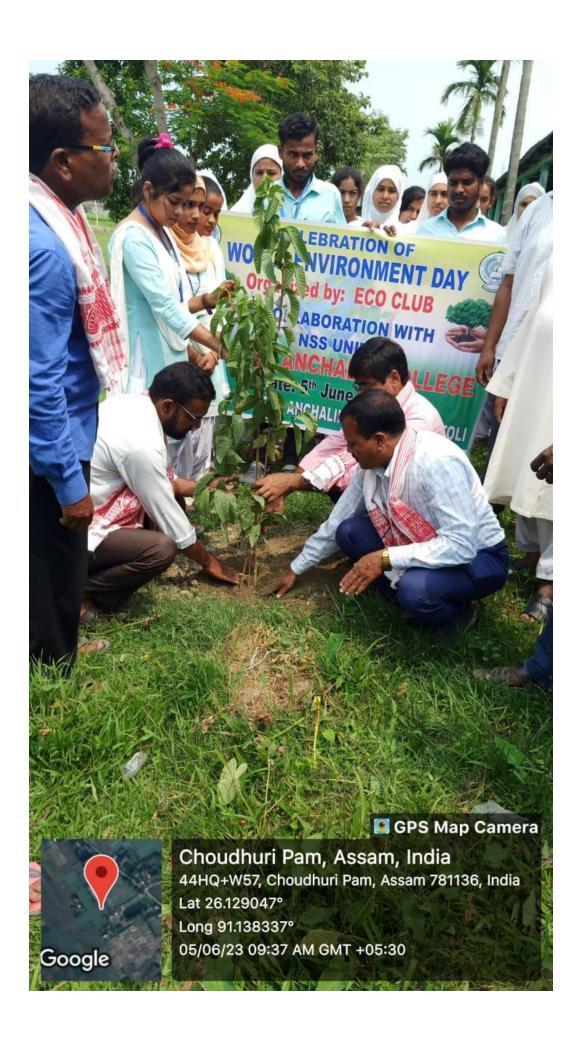

## Beyond the campus environmental promotion activities:

Holy

Co-Ordinator,IQAC Sontali Anchalik College Date

Dr. Tapan Dutta

Principal i/c

Sontali Anchalik College

Principal i/c Sontali Anchalik College Date.....