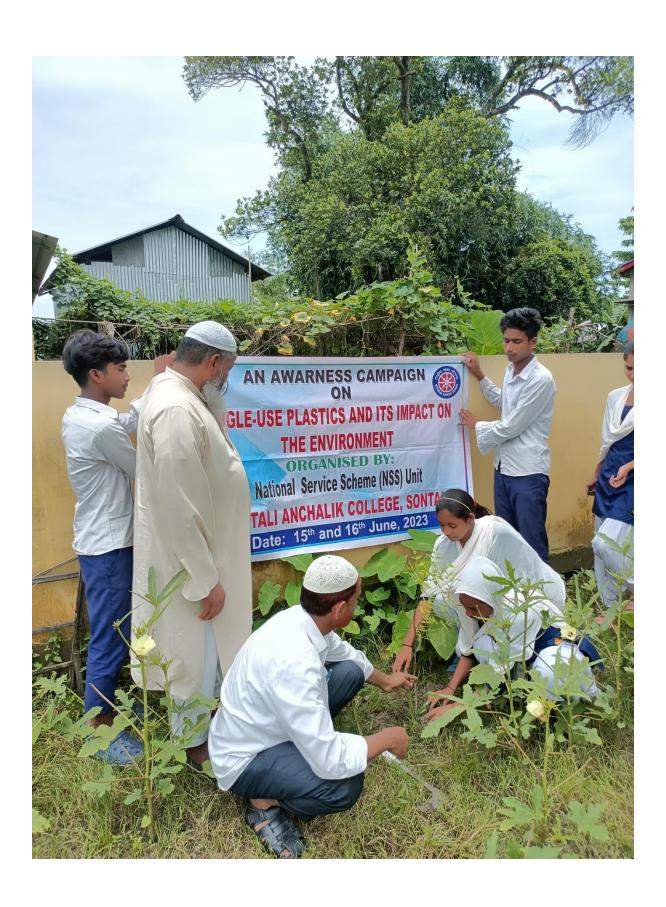

## Beyond the campus environmental promotion activities:

Holy

Co-Ordinator,IQAC Sontali Anchalik College Date

Dr. Tapan Dutta

Principal i/c

Sontali Anchalik College

Principal i/c Sontali Anchalik College Date.....