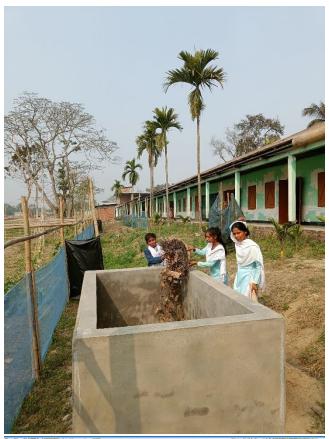

## Clean and green campus initiatives:

❖ Vermi Compost Plant: SONTALI ANCHALIK COLLEGE Green campus.

Water conservation:

Google

**CLEAN AND GREEN CAMPUS INITIATIVE:** 