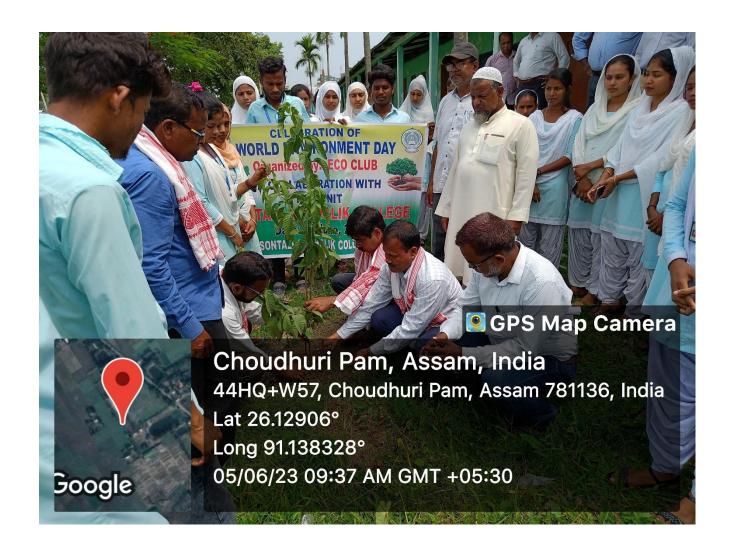

## Clean and green campus initiatives:

❖ Vermi Compost Plant: SONTALI ANCHALIK COLLEGE Green campus.

Water conservation:

Google

**CLEAN AND GREEN CAMPUS INITIATIVE:** 