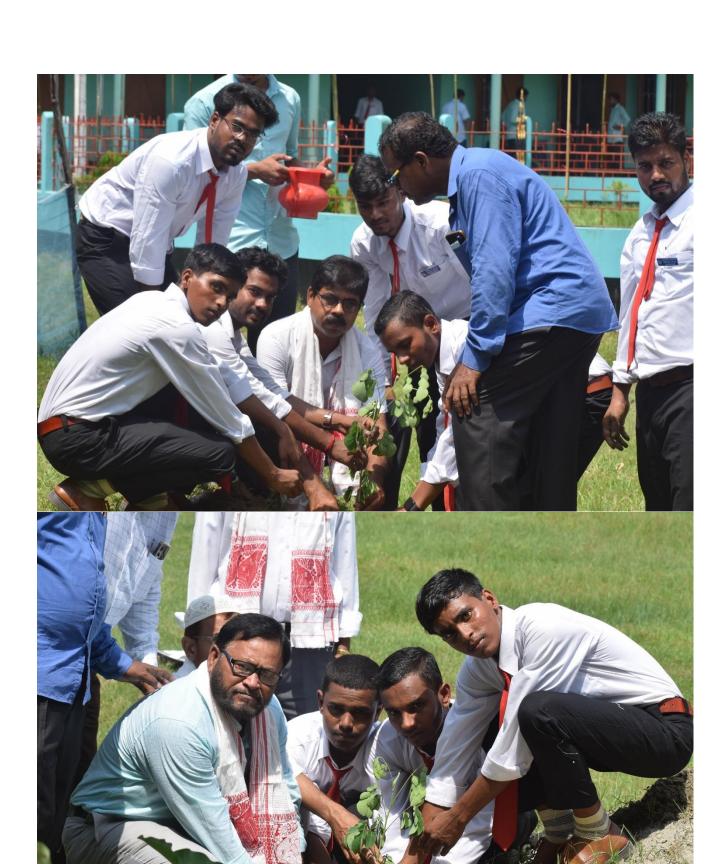

## Clean and green campus initiatives:

❖ Vermi Compost Plant: SONTALI ANCHALIK COLLEGE Green campus.

Water conservation:

Google

**CLEAN AND GREEN CAMPUS INITIATIVE:** 