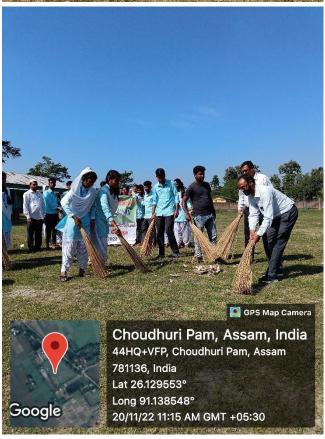

## Clean and green campus initiatives:

❖ Vermi Compost Plant: SONTALI ANCHALIK COLLEGE Green campus.

Water conservation:

Google

**CLEAN AND GREEN CAMPUS INITIATIVE:** 