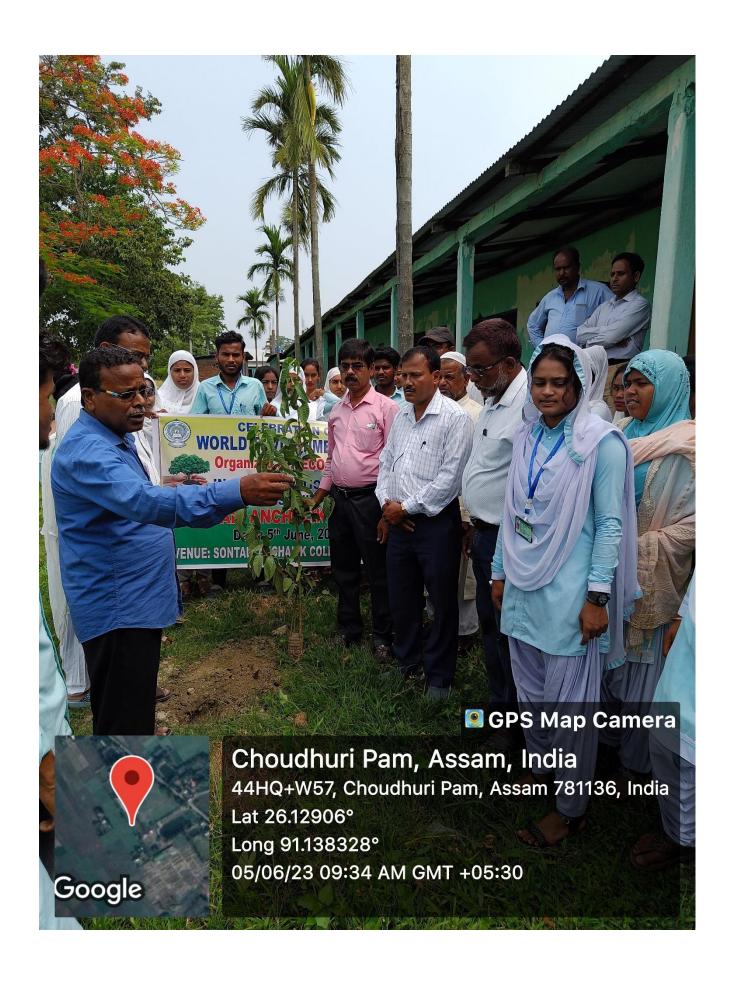

## Clean and green campus initiatives:

❖ Vermi Compost Plant: SONTALI ANCHALIK COLLEGE Green campus.

Water conservation:

Google

**CLEAN AND GREEN CAMPUS INITIATIVE:** 