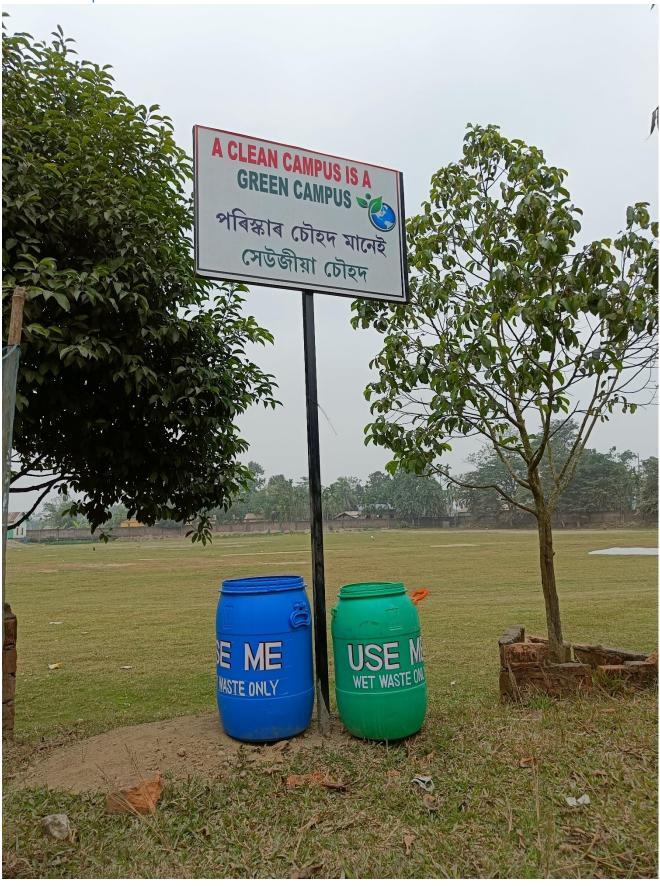

## Clean and green campus initiatives:

❖ Vermi Compost Plant: SONTALI ANCHALIK COLLEGE Green campus.

Water conservation:

Google

**CLEAN AND GREEN CAMPUS INITIATIVE:** 