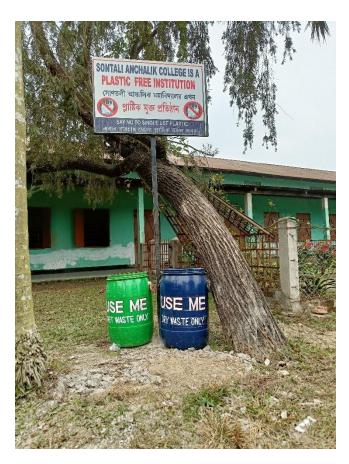

## Clean and green campus initiatives:

❖ Vermi Compost Plant: SONTALI ANCHALIK COLLEGE Green campus.

Water conservation:

Google

**CLEAN AND GREEN CAMPUS INITIATIVE:** 