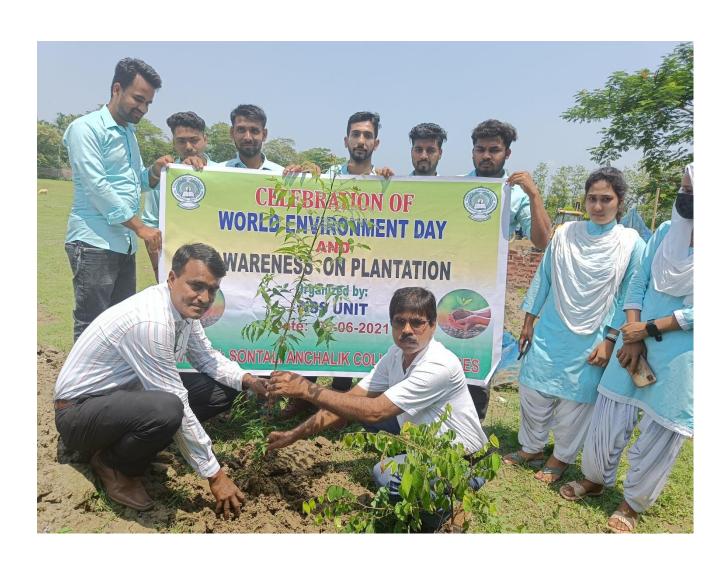

## Clean and green campus initiatives:

❖ Vermi Compost Plant: SONTALI ANCHALIK COLLEGE Green campus.

Water conservation:

Google

**CLEAN AND GREEN CAMPUS INITIATIVE:** 