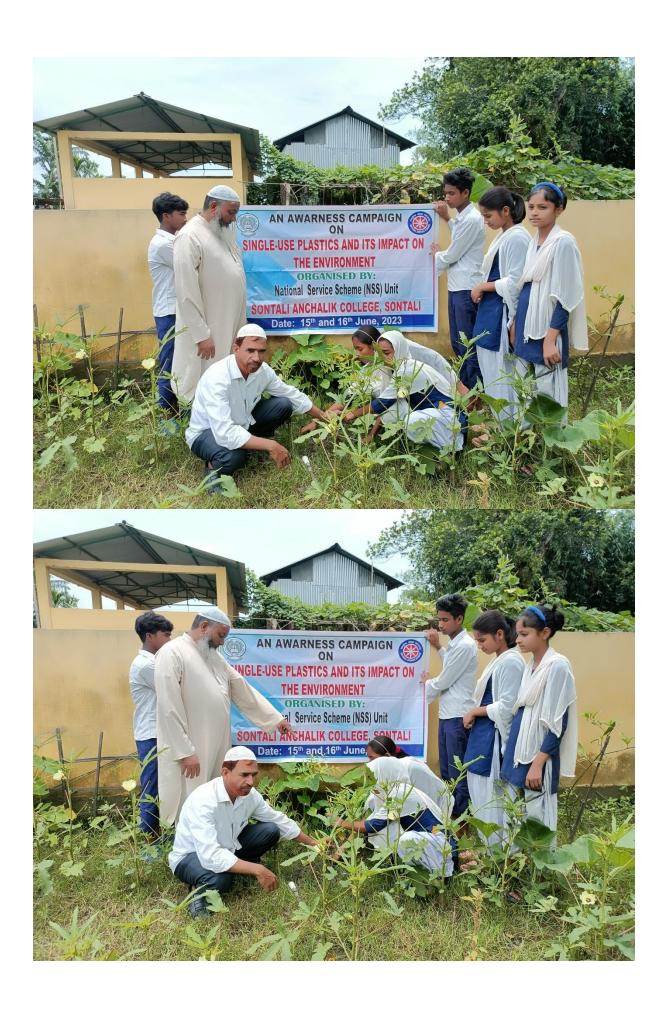

## Beyond the campus environmental promotion activities:

Holy

Co-Ordinator,IQAC Sontali Anchalik College Date

Dr. Tapan Dutta

Principal i/c

Sontali Anchalik College

Principal i/c Sontali Anchalik College Date.....