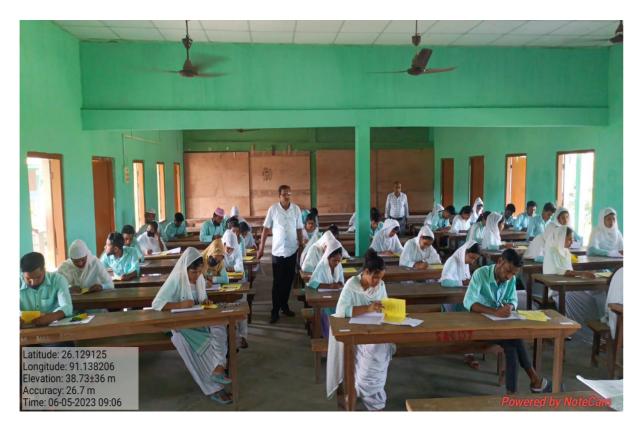

The Sontali Anchalik College, Mahtoli, is affiliated to Gauhati University. GU guidelines are strictly followed with respect to evaluation process. There is one Sessional Examination conducted for each semester. The schedules prepared for sessional examination are BA sed on GU academic calendar and the same are communicated to students and faculty through College Notice-Board and other means such Whatsapp, Bulk Messages etc.

1) Programmes for Internal Assessment Examination, seating arrangements, invigilator list are prepared for every Examination.

2) Prepared question papers are scrutinised by HOD and senior faculty members to ensure quality of thepaper.