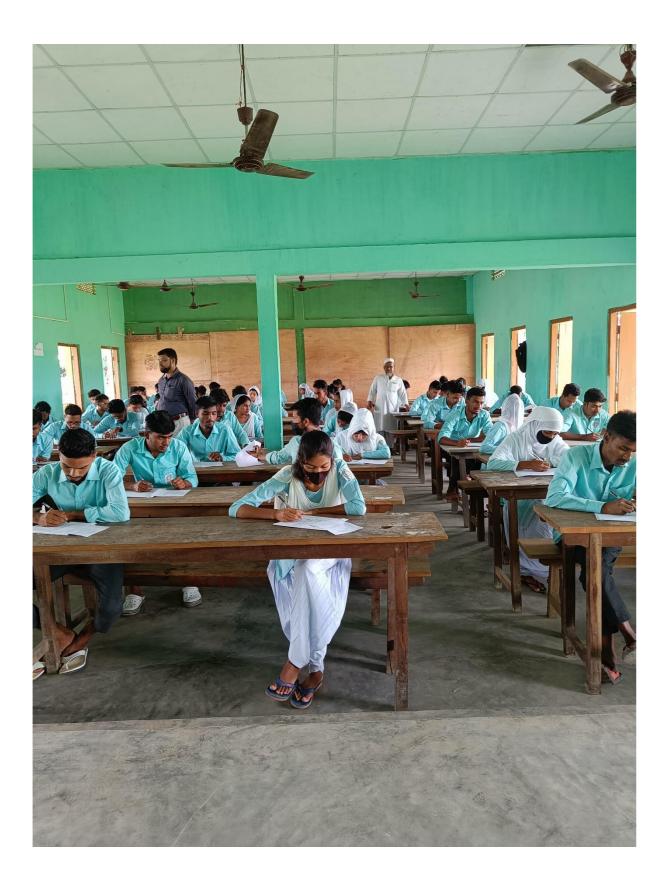

The Sontali Anchalik College, Mahtoli, is affiliated to Gauhati University. GU guidelines are strictly followed with respect to evaluation process. There is one Sessional Examination conducted for each semester. The schedules prepared for sessional examination are BA sed on GU academic calendar and the same are communicated to students and faculty through College Notice-Board and other means such Whatsapp, Bulk Messages etc.

1) Programmes for Internal Assessment Examination, seating arrangements, invigilator list are prepared for every Examination.

2) Prepared question papers are scrutinised by HOD and senior faculty members to ensure quality of thepaper.