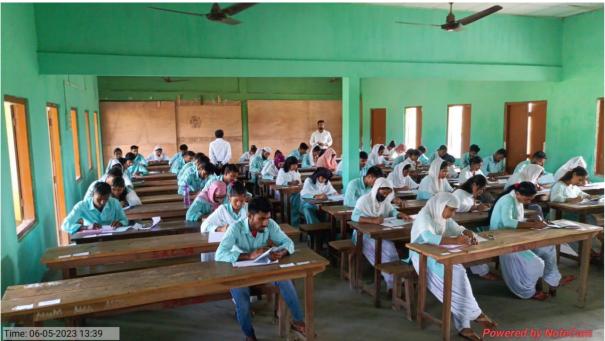

The Sontali Anchalik College, Mahtoli, is affiliated to Gauhati University. GU guidelines are strictly followed with respect to evaluation process. There is one Sessional Examination conducted for each semester. The schedules prepared for sessional examination are BA sed on GU academic calendar and the same are communicated to students and faculty through College Notice-Board and other means such Whatsapp, Bulk Messages etc.

1) Programmes for Internal Assessment Examination, seating arrangements, invigilator list are prepared for every Examination.

2) Prepared question papers are scrutinised by HOD and senior faculty members to ensure quality of thepaper.