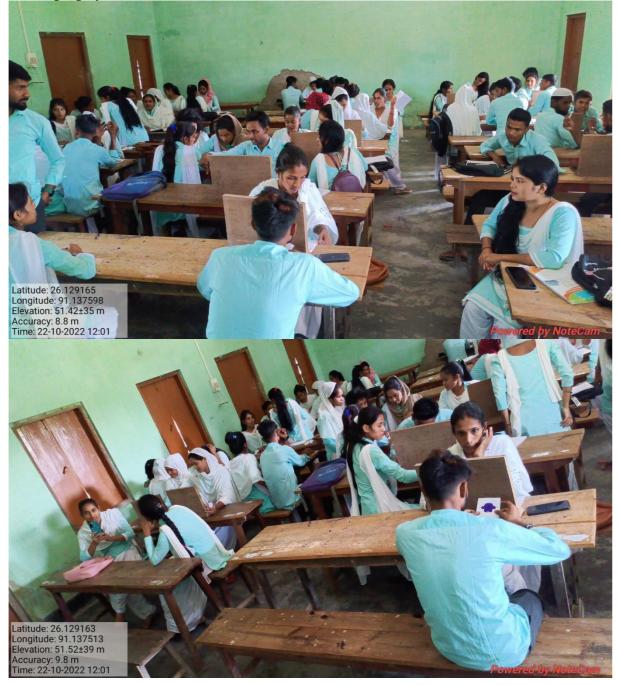

The Sontali Anchalik College, Mahtoli, is affiliated to Gauhati University. GU guidelines are strictly followed with respect to evaluation process. There is one Sessional Examination conducted for each semester. The schedules prepared for sessional examination are BA sed on GU academic calendar and the same are communicated to students and faculty through College Notice-Board and other means such Whatsapp, Bulk Messages etc.

1) Programmes for Internal Assessment Examination, seating arrangements, invigilator list are prepared for every Examination.

2) Prepared question papers are scrutinised by HOD and senior faculty members to ensure quality of thepaper.

7) After completion of the Internal Assessment Examination, evaluated answer scripts are distributed to student clarification of doubt or re-correction. Marks secured by student in Sessional Examination are displayed on the notice board of respective department.