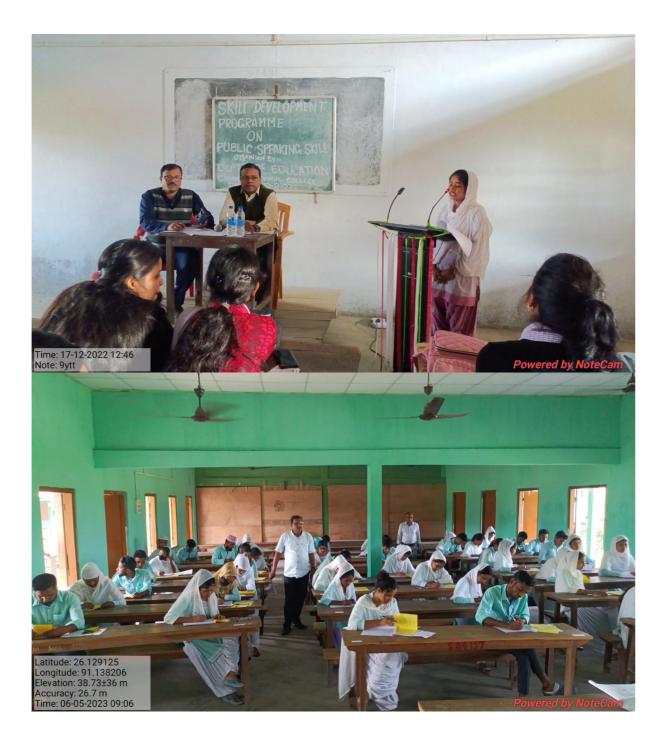

The Sontali Anchalik College, Mahtoli, is affiliated to Gauhati University. GU guidelines are strictly followed with respect to evaluation process. There is one Sessional Examination conducted for each semester. The schedules prepared for sessional examination are BA sed on GU academic calendar and the same are communicated to students and faculty through College Notice-Board and other means such Whatsapp, Bulk Messages etc.

1) Programmes for Internal Assessment Examination, seating arrangements, invigilator list are prepared for every Examination.

2) Prepared question papers are scrutinised by HOD and senior faculty members to ensure quality of thepaper.