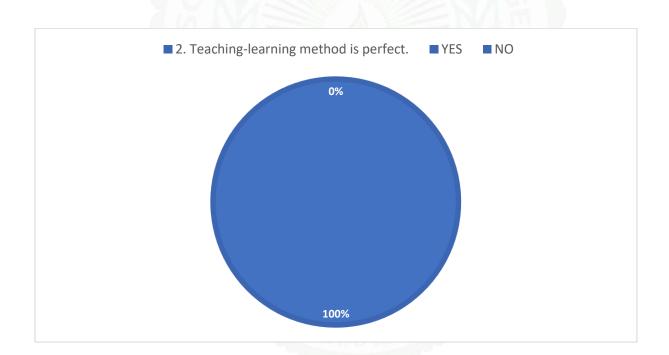

#### Questions:

- 1) The prescribed books/reading materials are available in the library
- 2) Reading room and common room are available in the faculty/college
- 3) Available reading space in library/seminar hall is satisfactory
- 4) The librarian and staff are cooperative and helpful.
- 5) Xerox facility in the college is available and satisfactory.
- 6) Internet facility are available in the college.
- 7) Online admission and form fill up facilities in the college are available
- 8) The office staff in the college are helpful.
- 9) Result of all examinations, co-ordinator activities and attendance records are displayed on time.
- 10) Toilets/washrooms for boys and girls are hygiene and property maintained.
- 11) Pure drinking water is available in the department and in the campus.

## Student Feedback Analysis Report 2022-2023

| Q.  | YES | NO  |
|-----|-----|-----|
| NO. |     |     |
| 1   | 91% | 9%  |
| 2   | 92% | 8%  |
| 3   | 74% | 26% |
| 4   | 94% | 6%  |
| 5   | 65% | 35% |
| 6   | 61% | 39% |
| 7   | 98% | 2%  |
| 8   | 98% | 2%  |
| 9   | 97% | 3%  |
| 10  | 97% | 3%  |
| 11  | 73% | 27% |
| 12  | 92% | 8%  |
| 13  | 89% | 11% |
| 14  | 94% | 6%  |
| 15  | 53% | 47% |