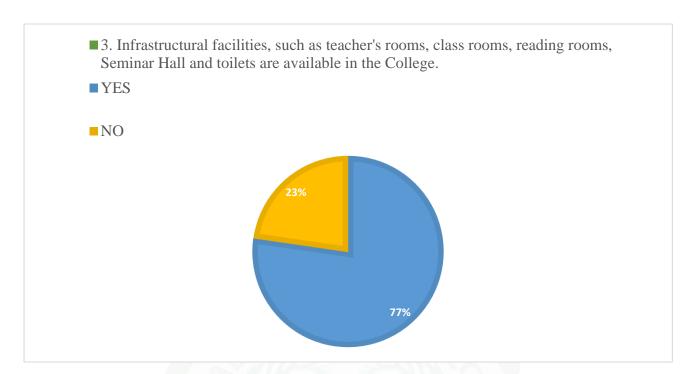

#### Questions:

- 1) The prescribed books/reading materials are available in the library
- 2) Reading room and common room are available in the faculty/college
- 3) Available reading space in library/seminar hall is satisfactory
- 4) The librarian and staff are cooperative and helpful.
- 5) Xerox facility in the college is available and satisfactory.
- 6) Internet facility are available in the college.
- 7) Online admission and form fill up facilities in the college are available
- 8) The office staff in the college are helpful.
- 9) Result of all examinations, co-ordinator activities and attendance records are displayed on time.
- 10) Toilets/washrooms for boys and girls are hygiene and property maintained.
- 11) Pure drinking water is available in the department and in the campus.