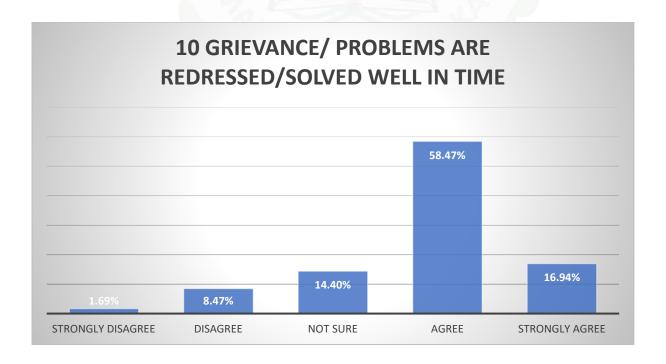

- 12) Grievances/problems are redressed/solved well in time.
- 13) Carrier guidance and counselling cell(s) in the college is satisfactory.
- 14) The campus is green and eco-friendly.
- 15) The building/classrooms are accessible to differently abled persons.

### **Interpretation:**

- Students are satisfied with the healthy teaching learning environment of the college.
- Regarding Library books and stuff, most of the students are expressed their satisfaction.
- Most of the students are satisfied with the Grievance Redressal system of the college.
- Many of them are agreed on the availability of supply of drinking water in the college campus.
- Most of the students are expressed their satisfaction about the toilet facilities of the college.
- Some of students express their view for more extend of green and eco-friendly campus.
- Students are satisfied with the over all academic ambiance of the college.