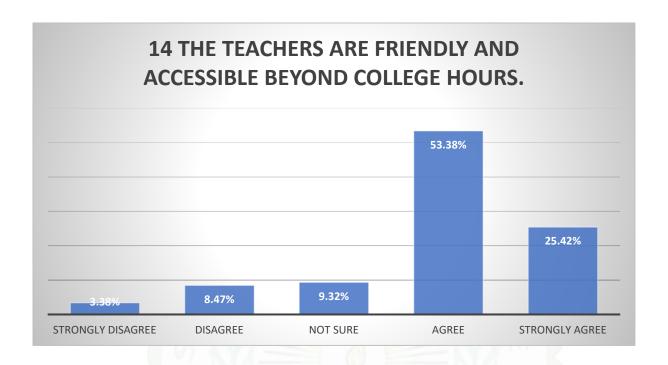

- 12) Grievances/problems are redressed/solved well in time.
- 13) Carrier guidance and counselling cell(s) in the college is satisfactory.
- 14) The campus is green and eco-friendly.
- 15) The building/classrooms are accessible to differently abled persons.

## Student Feedback Analysis Report 2022-2023

| Q.  | YES | NO  |
|-----|-----|-----|
| NO. |     |     |
| 1   | 91% | 9%  |
| 2   | 92% | 8%  |
| 3   | 74% | 26% |
| 4   | 94% | 6%  |
| 5   | 65% | 35% |
| 6   | 61% | 39% |
| 7   | 98% | 2%  |
| 8   | 98% | 2%  |
| 9   | 97% | 3%  |
| 10  | 97% | 3%  |
| 11  | 73% | 27% |
| 12  | 92% | 8%  |
| 13  | 89% | 11% |
| 14  | 94% | 6%  |
| 15  | 53% | 47% |