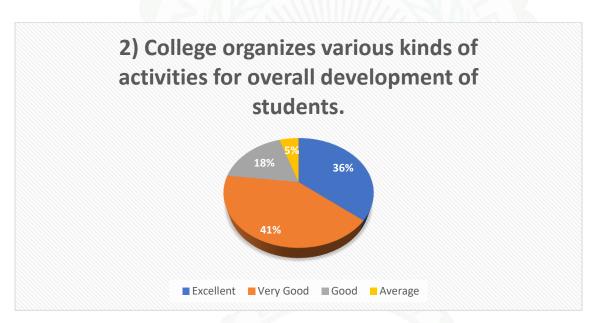

### **Interpretation:**

- Students are satisfied with the healthy teaching learning environment of the college.
- Regarding Library books and stuff, most of the students are expressed their satisfaction.
- Most of the students are satisfied with the Grievance Redressal system of the college.
- Many of them are agreed on the availability of supply of drinking water in the college campus.
- Most of the students are expressed their satisfaction about the toilet facilities of the college.
- Some of students express their view for more extend of green and eco-friendly campus.
- Students are satisfied with the over all academic ambiance of the college.