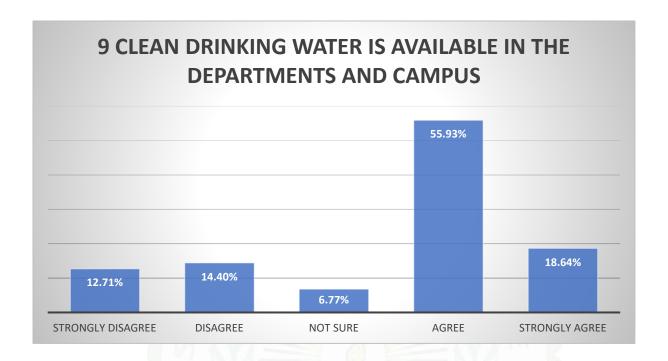

#### Questions:

- 1) The prescribed books/reading materials are available in the library
- 2) Reading room and common room are available in the faculty/college
- 3) Available reading space in library/seminar hall is satisfactory
- 4) The librarian and staff are cooperative and helpful.
- 5) Xerox facility in the college is available and satisfactory.
- 6) Internet facility are available in the college.
- 7) Online admission and form fill up facilities in the college are available
- 8) The office staff in the college are helpful.
- 9) Result of all examinations, co-ordinator activities and attendance records are displayed on time.
- 10) Toilets/washrooms for boys and girls are hygiene and property maintained.
- 11) Pure drinking water is available in the department and in the campus.

### **Interpretation:**

- Students are satisfied with the healthy teaching learning environment of the college.
- Regarding Library books and stuff, most of the students are expressed their satisfaction.
- Most of the students are satisfied with the Grievance Redressal system of the college.
- Many of them are agreed on the availability of supply of drinking water in the college campus.
- Most of the students are expressed their satisfaction about the toilet facilities of the college.
- Some of students express their view for more extend of green and eco-friendly campus.
- Students are satisfied with the over all academic ambiance of the college.