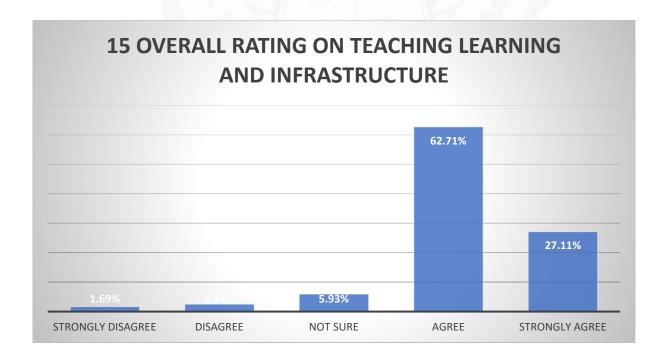

### **Interpretation:**

- Students are satisfied with the healthy teaching learning environment of the college.
- Regarding Library books and stuff, most of the students are expressed their satisfaction.
- Most of the students are satisfied with the Grievance Redressal system of the college.
- Many of them are agreed on the availability of supply of drinking water in the college campus.
- Most of the students are expressed their satisfaction about the toilet facilities of the college.
- Some of students express their view for more extend of green and eco-friendly campus.
- Students are satisfied with the over all academic ambiance of the college.