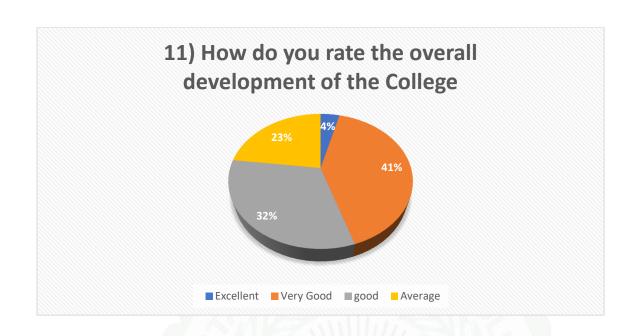

#### **Analysis of Students Feedback:**

The IQAC of Sontali Anchalik College has carried out Students Feedback and accumulated data to access student's perception of the curriculum in terms academic performance and ambiance curriculum delivery, teachers' commitment and efforts, and students' overall learning experience. Only 250 student feedback forms were received by the Feedback Cell for the academic session 2022- 2023. Majority of the students agreed that the academic performance and ambiance of the college are satisfactory. The college continues to endeavour in its effort to maintain this environment and introduce improvement measures in coming days.

### **Interpretation:**

- Students are satisfied with the healthy teaching learning environment of the college.
- Regarding Library books and stuff, most of the students are expressed their satisfaction.
- Most of the students are satisfied with the Grievance Redressal system of the college.
- Many of them are agreed on the availability of supply of drinking water in the college campus.
- Most of the students are expressed their satisfaction about the toilet facilities of the college.
- Some of students express their view for more extend of green and eco-friendly campus.
- Students are satisfied with the over all academic ambiance of the college.