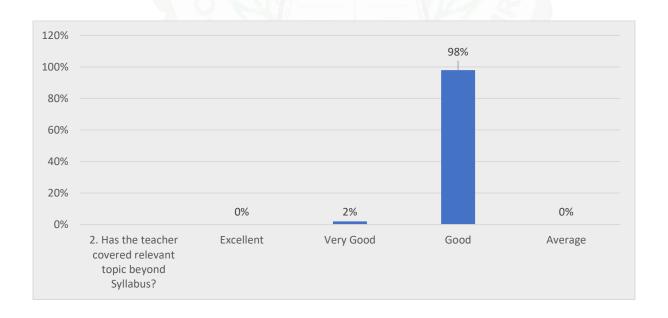

98%  | 1%      |
| 5       | 00        | 01        | 92   | 07      |
|         | 0%        | 1%        | 92%  | 7%      |
| 6       | 00        | 01        | 32   | 67      |
|         | 0%        | 1%        | 32%  | 67%     |
| 7       | 00        | 01        | 00   | 99      |
|         | 0%        | 1%        | 0%   | 99%     |
| 8       | 00        | 01        | 00   | 99      |
|         | 0%        | 1%        | 0%   | 99%     |
| 9       | 00        | 01        | 00   | 99      |
|         | 0%        | 1%        | 0%   | 99%     |
| 10      | 00        | 01        | 00   | 99      |
|         | 0%        | 1%        | 0%   | 99%     |

#### 1. Has the teacher covered entire syllabus as prescribed by University?



#### 2. Has the teacher covered relevant topic beyond Syllabus?



#### 3. Effectiveness of teacher in terms of technical content.



#### 4. Effectiveness of teacher in terms of communication Skills.



#### 5. The office staff in the college are helpful.



#### 6. Overall effectiveness of teacher.



#### 7. Available reading space in library/seminar hall is satisfactory.



#### 8. The campus has adequate power supply.



#### 9. "Online educational resources are available and accessible."



#### 10. Clean drinking water is available in the department and on the campus.



## SONTALI ANCHALIK COLLEGE

TEACHERS' FEEDBACK ANALYSIS REPORT
2019-2020
CRITERION-I CURRUCULAR ASPECTS



#### SONTALI ANCHALIK COLLEGE,

PO-Mahtoli, KAMRUP, ASSAM.Pin-781136 Website:-sontalianchalikcollege.in Gmail:sacollege3all@gmail.com Feedback by Teachers

Session 2D10This