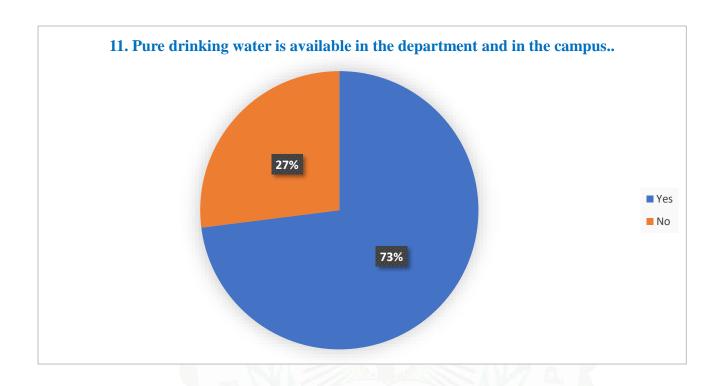

#### Questions:

- 1) The prescribed books/reading materials are available in the library
- 2) Reading room and common room are available in the faculty/college
- 3) Available reading space in library/seminar hall is satisfactory
- 4) The librarian and staff are cooperative and helpful.
- 5) Xerox facility in the college is available and satisfactory.
- 6) Internet facility are available in the college.
- 7) Online admission and form fill up facilities in the college are available
- 8) The office staff in the college are helpful.
- 9) Result of all examinations, co-ordinator activities and attendance records are displayed on time.
- 10) Toilets/washrooms for boys and girls are hygiene and property maintained.
- 11) Pure drinking water is available in the department and in the campus.

## Student Feedback Analysis Report 2022-2023

| Q.  | YES | NO  |
|-----|-----|-----|
| NO. |     |     |
| 1   | 91% | 9%  |
| 2   | 92% | 8%  |
| 3   | 74% | 26% |
| 4   | 94% | 6%  |
| 5   | 65% | 35% |
| 6   | 61% | 39% |
| 7   | 98% | 2%  |
| 8   | 98% | 2%  |
| 9   | 97% | 3%  |
| 10  | 97% | 3%  |
| 11  | 73% | 27% |
| 12  | 92% | 8%  |
| 13  | 89% | 11% |
| 14  | 94% | 6%  |
| 15  | 53% | 47% |