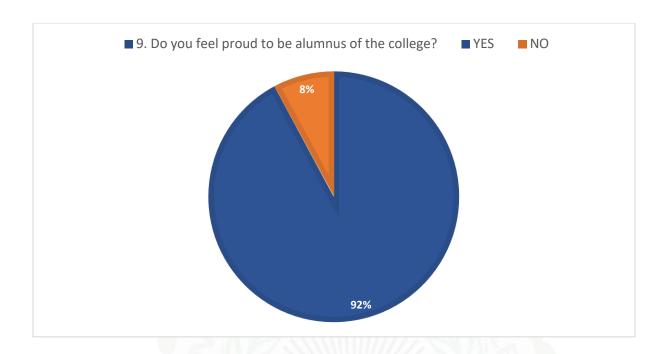

#### Questions:

- 1) The prescribed books/reading materials are available in the library
- 2) Reading room and common room are available in the faculty/college
- 3) Available reading space in library/seminar hall is satisfactory
- 4) The librarian and staff are cooperative and helpful.
- 5) Xerox facility in the college is available and satisfactory.
- 6) Internet facility are available in the college.
- 7) Online admission and form fill up facilities in the college are available
- 8) The office staff in the college are helpful.
- 9) Result of all examinations, co-ordinator activities and attendance records are displayed on time.
- 10) Toilets/washrooms for boys and girls are hygiene and property maintained.
- 11) Pure drinking water is available in the department and in the campus.

- 12) Grievances/problems are redressed/solved well in time.
- 13) Carrier guidance and counselling cell(s) in the college is satisfactory.
- 14) The campus is green and eco-friendly.
- 15) The building/classrooms are accessible to differently abled persons.

## Student Feedback Analysis Report 2022-2023

| Q.  | YES | NO  |
|-----|-----|-----|
| NO. |     |     |
| 1   | 91% | 9%  |
| 2   | 92% | 8%  |
| 3   | 74% | 26% |
| 4   | 94% | 6%  |
| 5   | 65% | 35% |
| 6   | 61% | 39% |
| 7   | 98% | 2%  |
| 8   | 98% | 2%  |
| 9   | 97% | 3%  |
| 10  | 97% | 3%  |
| 11  | 73% | 27% |
| 12  | 92% | 8%  |
| 13  | 89% | 11% |
| 14  | 94% | 6%  |
| 15  | 53% | 47% |