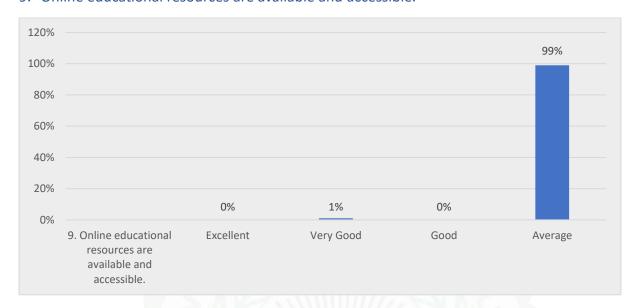

#### Questions:

- 1) The prescribed books/reading materials are available in the library
- 2) Reading room and common room are available in the faculty/college
- 3) Available reading space in library/seminar hall is satisfactory
- 4) The librarian and staff are cooperative and helpful.
- 5) Xerox facility in the college is available and satisfactory.
- 6) Internet facility are available in the college.
- 7) Online admission and form fill up facilities in the college are available
- 8) The office staff in the college are helpful.
- 9) Result of all examinations, co-ordinator activities and attendance records are displayed on time.
- 10) Toilets/washrooms for boys and girls are hygiene and property maintained.
- 11) Pure drinking water is available in the department and in the campus.