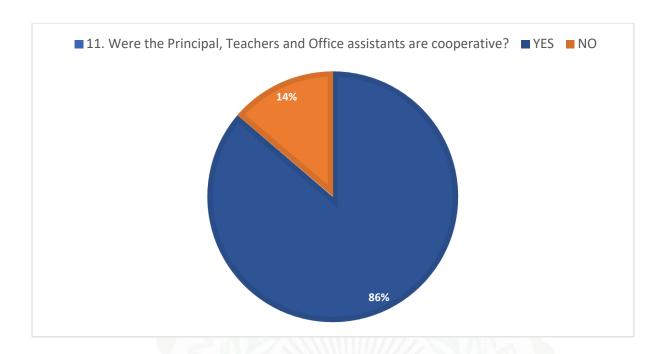

#### Questions:

- 1) The prescribed books/reading materials are available in the library
- 2) Reading room and common room are available in the faculty/college
- 3) Available reading space in library/seminar hall is satisfactory
- 4) The librarian and staff are cooperative and helpful.
- 5) Xerox facility in the college is available and satisfactory.
- 6) Internet facility are available in the college.
- 7) Online admission and form fill up facilities in the college are available
- 8) The office staff in the college are helpful.
- 9) Result of all examinations, co-ordinator activities and attendance records are displayed on time.
- 10) Toilets/washrooms for boys and girls are hygiene and property maintained.
- 11) Pure drinking water is available in the department and in the campus.

- 12) Grievances/problems are redressed/solved well in time.
- 13) Carrier guidance and counselling cell(s) in the college is satisfactory.
- 14) The campus is green and eco-friendly.
- 15) The building/classrooms are accessible to differently abled persons.

## Student Feedback Analysis Report 2022-2023

| Q.  | YES | NO  |
|-----|-----|-----|
| NO. |     |     |
| 1   | 91% | 9%  |
| 2   | 92% | 8%  |
| 3   | 74% | 26% |
| 4   | 94% | 6%  |
| 5   | 65% | 35% |
| 6   | 61% | 39% |
| 7   | 98% | 2%  |
| 8   | 98% | 2%  |
| 9   | 97% | 3%  |
| 10  | 97% | 3%  |
| 11  | 73% | 27% |
| 12  | 92% | 8%  |
| 13  | 89% | 11% |
| 14  | 94% | 6%  |
| 15  | 53% | 47% |