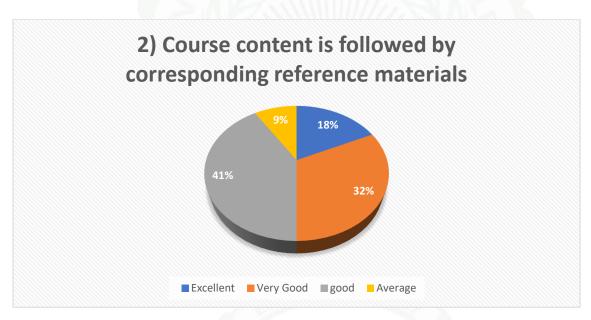

#### **Analysis of Students Feedback:**

The IQAC of Sontali Anchalik College has carried out Students Feedback and accumulated data to access student's perception of the curriculum in terms academic performance and ambiance curriculum delivery, teachers' commitment and efforts, and students' overall learning experience. Only 250 student feedback forms were received by the Feedback Cell for the academic session 2022- 2023. Majority of the students agreed that the academic performance and ambiance of the college are satisfactory. The college continues to endeavour in its effort to maintain this environment and introduce improvement measures in coming days.

### **Interpretation:**

- Students are satisfied with the healthy teaching learning environment of the college.
- Regarding Library books and stuff, most of the students are expressed their satisfaction.
- Most of the students are satisfied with the Grievance Redressal system of the college.
- Many of them are agreed on the availability of supply of drinking water in the college campus.
- Most of the students are expressed their satisfaction about the toilet facilities of the college.
- Some of students express their view for more extend of green and eco-friendly campus.
- Students are satisfied with the over all academic ambiance of the college.