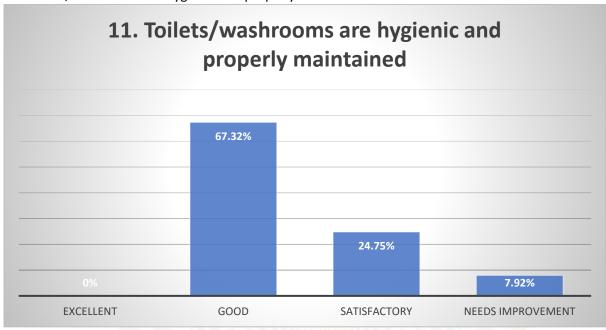

#### Questions:

- 1) The prescribed books/reading materials are available in the library
- 2) Reading room and common room are available in the faculty/college
- 3) Available reading space in library/seminar hall is satisfactory
- 4) The librarian and staff are cooperative and helpful.
- 5) Xerox facility in the college is available and satisfactory.
- 6) Internet facility are available in the college.
- 7) Online admission and form fill up facilities in the college are available
- 8) The office staff in the college are helpful.
- 9) Result of all examinations, co-ordinator activities and attendance records are displayed on time.
- 10) Toilets/washrooms for boys and girls are hygiene and property maintained.
- 11) Pure drinking water is available in the department and in the campus.