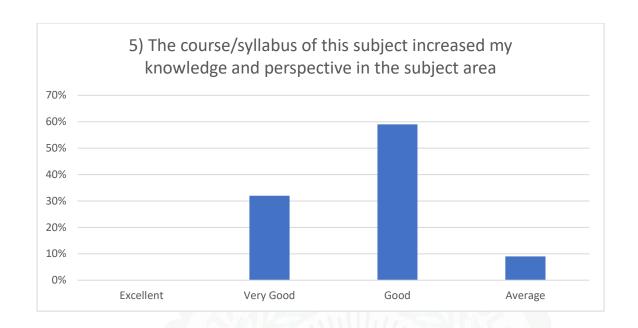

| 2       | 9%                | 54%   | 32%      | 5%                        |
| 3       | 14%               | 32%   | 45%      | 9%                        |
| 4       | 9%                | 41%   | 45%      | 5%                        |
| 5       | 0%                | 32%   | 59%      | 9%                        |
| 6       | 14%               | 23%   | 63%      | 0%                        |
| 7       | 18%               | 36%   | 41%      | 5%                        |
| 8       | 18%               | 27%   | 55%      | 0%                        |
| 9       | 0%                | 41%   | 54%      | 5%                        |
| 10      | 5%                | 23%   | 45%      | 27%                       |
| 11      | 9%                | 32%   | 32%      | 27%                       |























(Mr. Nurul Islam) Co-ordinator, IQAC Sontali Anchalik College

Co-Ordinator,IQAC Sontali Anchalik College Date Chally College

(Dr. Tapan Dutta)
Principal i/c
Sontali Anchalik College

Principal i/c Sontali Anchalik College Date.....

#### SONTALI ANCHALIK COLLEGE

# STUDENTS FEEDBACK REPORT 2019-2020

#### CRITERION-I CURRUCULAR ASPECTS

1.4.1: Institution obtains feedback on the academic performance and ambience of the institution from various stakeholders, such as Students, Teachers, Employers, Alumni etc. and action taken report on the feedback is made available on institutional website.

Student Feedback is an important criteria for NAAC Assessment and Accreditation of a institution. Its primary focus is to survey of academic performance and ambience of the institution a