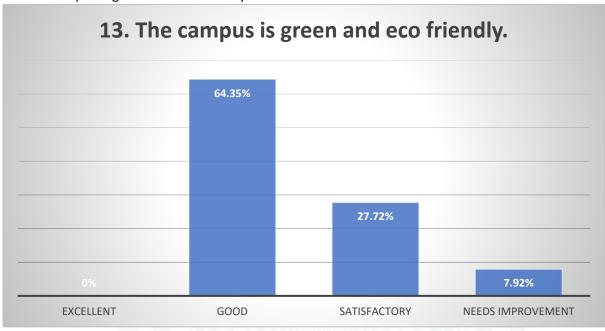

### **Interpretation:**

- Students are satisfied with the healthy teaching learning environment of the college.
- Regarding Library books and stuff, most of the students are expressed their satisfaction.
- Most of the students are satisfied with the Grievance Redressal system of the college.
- Many of them are agreed on the availability of supply of drinking water in the college campus.
- Most of the students are expressed their satisfaction about the toilet facilities of the college.
- Some of students express their view for more extend of green and eco-friendly campus.
- Students are satisfied with the over all academic ambiance of the college.