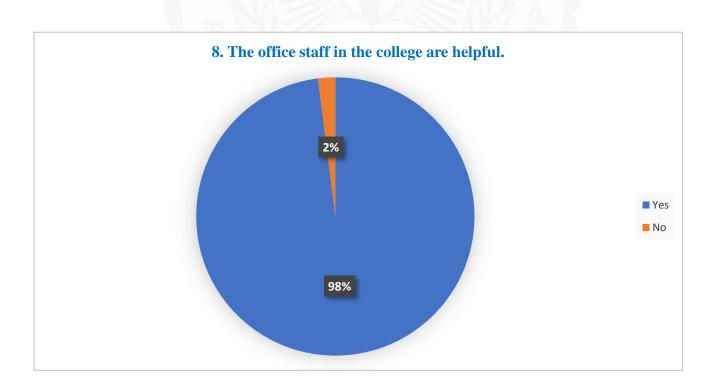

#### Questions:

- 1) The prescribed books/reading materials are available in the library
- 2) Reading room and common room are available in the faculty/college
- 3) Available reading space in library/seminar hall is satisfactory
- 4) The librarian and staff are cooperative and helpful.
- 5) Xerox facility in the college is available and satisfactory.
- 6) Internet facility are available in the college.
- 7) Online admission and form fill up facilities in the college are available
- 8) The office staff in the college are helpful.
- 9) Result of all examinations, co-ordinator activities and attendance records are displayed on time.
- 10) Toilets/washrooms for boys and girls are hygiene and property maintained.
- 11) Pure drinking water is available in the department and in the campus.

## Student Feedback Analysis Report 2022-2023

| Q.  | YES | NO  |
|-----|-----|-----|
| NO. |     |     |
| 1   | 91% | 9%  |
| 2   | 92% | 8%  |
| 3   | 74% | 26% |
| 4   | 94% | 6%  |
| 5   | 65% | 35% |
| 6   | 61% | 39% |
| 7   | 98% | 2%  |
| 8   | 98% | 2%  |
| 9   | 97% | 3%  |
| 10  | 97% | 3%  |
| 11  | 73% | 27% |
| 12  | 92% | 8%  |
| 13  | 89% | 11% |
| 14  | 94% | 6%  |
| 15  | 53% | 47% |