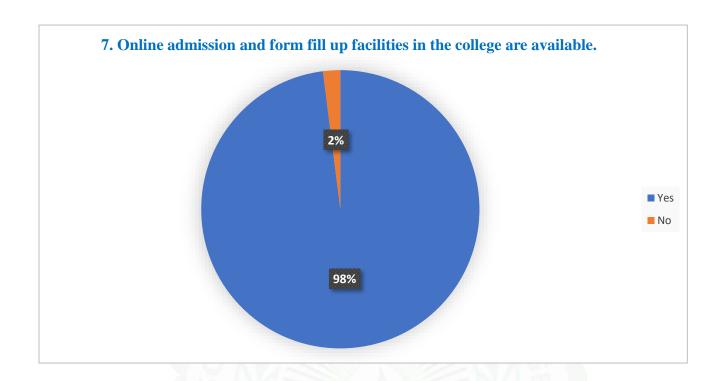

#### Questions:

- 1) The prescribed books/reading materials are available in the library
- 2) Reading room and common room are available in the faculty/college
- 3) Available reading space in library/seminar hall is satisfactory
- 4) The librarian and staff are cooperative and helpful.
- 5) Xerox facility in the college is available and satisfactory.
- 6) Internet facility are available in the college.
- 7) Online admission and form fill up facilities in the college are available
- 8) The office staff in the college are helpful.
- 9) Result of all examinations, co-ordinator activities and attendance records are displayed on time.
- 10) Toilets/washrooms for boys and girls are hygiene and property maintained.
- 11) Pure drinking water is available in the department and in the campus.

## Student Feedback Analysis Report 2022-2023

| Q.  | YES | NO  |
|-----|-----|-----|
| NO. |     |     |
| 1   | 91% | 9%  |
| 2   | 92% | 8%  |
| 3   | 74% | 26% |
| 4   | 94% | 6%  |
| 5   | 65% | 35% |
| 6   | 61% | 39% |
| 7   | 98% | 2%  |
| 8   | 98% | 2%  |
| 9   | 97% | 3%  |
| 10  | 97% | 3%  |
| 11  | 73% | 27% |
| 12  | 92% | 8%  |
| 13  | 89% | 11% |
| 14  | 94% | 6%  |
| 15  | 53% | 47% |