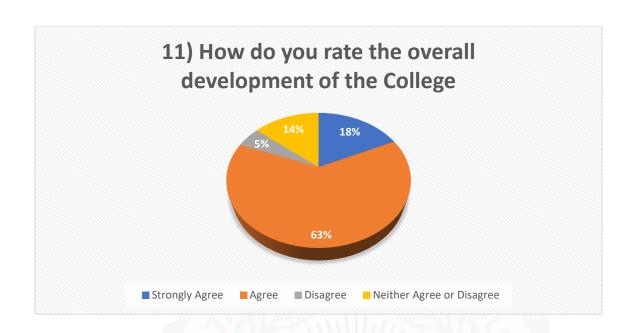

#### **Analysis of Students Feedback:**

The IQAC of Sontali Anchalik College has carried out Students Feedback and accumulated data to access student's perception of the curriculum in terms academic performance and ambiance curriculum delivery, teachers' commitment and efforts, and students' overall learning experience. Only 250 student feedback forms were received by the Feedback Cell for the academic session 2022- 2023. Majority of the students agreed that the academic performance and ambiance of the college are satisfactory. The college continues to endeavour in its effort to maintain this environment and introduce improvement measures in coming days.

### **Interpretation:**

- Students are satisfied with the healthy teaching learning environment of the college.
- Regarding Library books and stuff, most of the students are expressed their satisfaction.
- Most of the students are satisfied with the Grievance Redressal system of the college.
- Many of them are agreed on the availability of supply of drinking water in the college campus.
- Most of the students are expressed their satisfaction about the toilet facilities of the college.
- Some of students express their view for more extend of green and eco-friendly campus.
- Students are satisfied with the over all academic ambiance of the college.