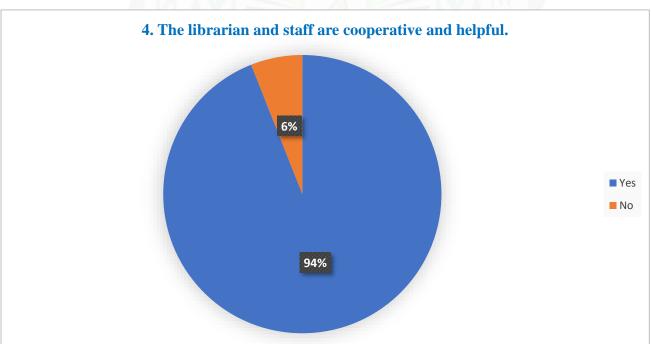

#### Questions:

- 1) The prescribed books/reading materials are available in the library
- 2) Reading room and common room are available in the faculty/college
- 3) Available reading space in library/seminar hall is satisfactory
- 4) The librarian and staff are cooperative and helpful.
- 5) Xerox facility in the college is available and satisfactory.
- 6) Internet facility are available in the college.
- 7) Online admission and form fill up facilities in the college are available
- 8) The office staff in the college are helpful.
- 9) Result of all examinations, co-ordinator activities and attendance records are displayed on time.
- 10) Toilets/washrooms for boys and girls are hygiene and property maintained.
- 11) Pure drinking water is available in the department and in the campus.

## Student Feedback Analysis Report 2022-2023

| Q.  | YES | NO  |
|-----|-----|-----|
| NO. |     |     |
| 1   | 91% | 9%  |
| 2   | 92% | 8%  |
| 3   | 74% | 26% |
| 4   | 94% | 6%  |
| 5   | 65% | 35% |
| 6   | 61% | 39% |
| 7   | 98% | 2%  |
| 8   | 98% | 2%  |
| 9   | 97% | 3%  |
| 10  | 97% | 3%  |
| 11  | 73% | 27% |
| 12  | 92% | 8%  |
| 13  | 89% | 11% |
| 14  | 94% | 6%  |
| 15  | 53% | 47% |