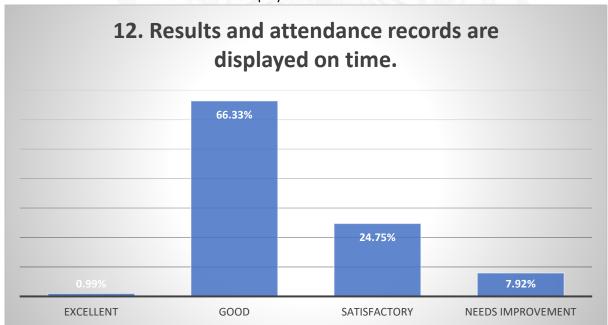

### **Interpretation:**

- Students are satisfied with the healthy teaching learning environment of the college.
- Regarding Library books and stuff, most of the students are expressed their satisfaction.
- Most of the students are satisfied with the Grievance Redressal system of the college.
- Many of them are agreed on the availability of supply of drinking water in the college campus.
- Most of the students are expressed their satisfaction about the toilet facilities of the college.
- Some of students express their view for more extend of green and eco-friendly campus.
- Students are satisfied with the over all academic ambiance of the college.