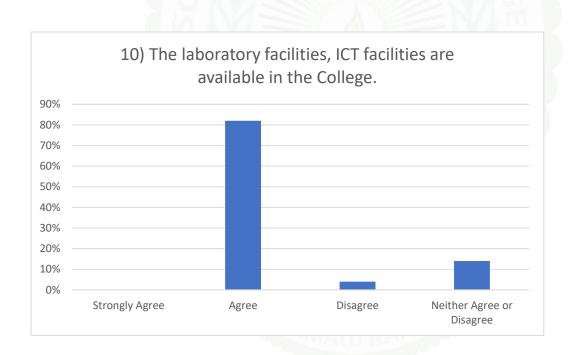

| 0%       | 0%                        |
| 2   | 18%            | 77%     | 5%       | 0%                        |
| 3   | 9%             | 91%     | 0%       | 0%                        |
| 4   | 5%             | 91%     | 0%       | 4%                        |
| 5   | 23%            | 73%     | 0%       | 4%                        |
| 6   | 18%            | 77%     | 5%       | 0%                        |
| 7   | 23%            | 73%     | 0%       | 4%                        |
| 8   | 27%            | 64%     | 0        | 9%                        |
| 9   | 9%             | 86%     | 0%       | 5%                        |
| 10  | 0%             | 82%     | 4%       | 14%                       |
| 11  | 9%             | 59%     | 0%       | 32%                       |























(Mr. Nurul Islam)

Co-ordinator, IQAC Sontali Anchalik College

Co-Ordinator,IQAC Sontali Anchalik College Date A HO WHO IS TO SHOW THE SHOW T

(Dr. Tapan Dutta)
Principal i/c
Sontali Anchalik College

Principal i/c Sontali Anchalik College Date.....

# SONTALI ANCHALIK COLLEGE

## ALUMNI FEEDBACK REPORT 2021-2022

## Feedback Form:



#### SONTALI ANCHALIK COLLEGE PO - MAHTOLI.KAMRUP, ASSAM. PIN-781136 FEEDBACK BY ALUMNI

Session 2621-22

Dear Alumni,
We are glad that you have spent valuable years pursuing courses of your choice at Sontali Anchalik
College. We shall be thankful if you can spare some of your valuable time to fill up this feedback form
and give us valuable suggestions for further improvement of the College. For each item please indicate
your level of satisfaction with t