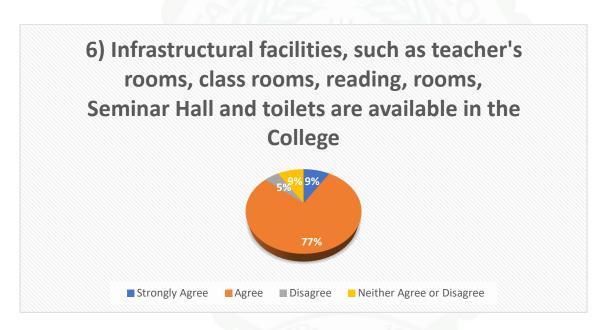

#### **INTRODUCTION:**

Feedback is an essential part of our continuous endeavour to overcome challenges and achieve excellence in the teaching and learning process, and to identify areas for further development. This report focuses on the feedback received from students, teachers and alumni.

#### **Analysis of Students Feedback:**

The IQAC of Sontali Anchalik College has carried out Students Feedback and accumulated data to access student's perception of the curriculum in terms academic performance and ambiance curriculum delivery, teachers' commitment and efforts, and students' overall learning experience. Only 250 student feedback forms were received by the Feedback Cell for the academic session 2022- 2023. Majority of the students agreed that the academic performance and ambiance of the college are satisfactory. The college continues to endeavour in its effort to maintain this environment and introduce improvement measures in coming days.

### **Interpretation:**

- Students are satisfied with the healthy teaching learning environment of the college.
- Regarding Library books and stuff, most of the students are expressed their satisfaction.
- Most of the students are satisfied with the Grievance Redressal system of the college.
- Many of them are agreed on the availability of supply of drinking water in the college campus.
- Most of the students are expressed their satisfaction about the toilet facilities of the college.
- Some of students express their view for more extend of green and eco-friendly campus.
- Students are satisfied with the over all academic ambiance of the college.