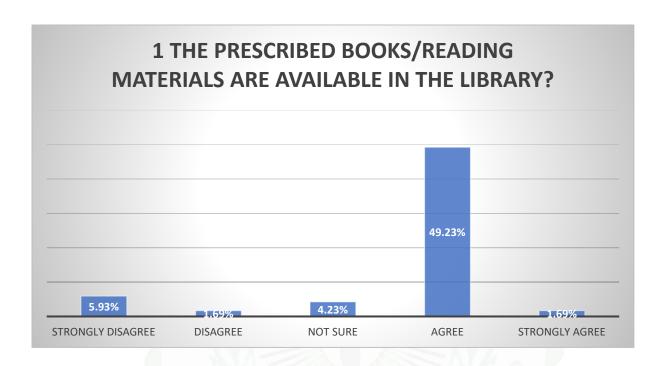

#### Questions:

- 1) The prescribed books/reading materials are available in the library
- 2) Reading room and common room are available in the faculty/college
- 3) Available reading space in library/seminar hall is satisfactory
- 4) The librarian and staff are cooperative and helpful.
- 5) Xerox facility in the college is available and satisfactory.
- 6) Internet facility are available in the college.
- 7) Online admission and form fill up facilities in the college are available
- 8) The office staff in the college are helpful.
- 9) Result of all examinations, co-ordinator activities and attendance records are displayed on time.
- 10) Toilets/washrooms for boys and girls are hygiene and property maintained.
- 11) Pure drinking water is available in the department and in the campus.