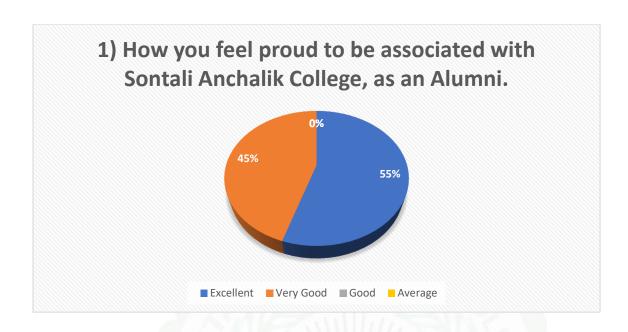

elds.
- 9. Education imparted at Sontali Anchalik College is useful and relevant in your present job
- 10. There a need for any change in curriculum and syllabi.

| Sl. No. | Excellent | Very Good | good | Average |
|---------|-----------|-----------|------|---------|
| 1       | 55%       | 45%       | 0%   | 0%      |
| 2       | 36%       | 41%       | 18%  | 5%      |
| 3       | 32%       | 45%       | 18%  | 5%      |
| 4       | 36%       | 46%       | 18%  | 0%      |
| 5       | 9%        | 59%       | 27%  | 5%      |
| 6       | 45%       | 41%       | 14%  | 0%      |
| 7       | 32%       | 50%       | 14%  | 4%      |
| 8       | 27%       | 59%       | 9%   | 5%      |
| 9       | 23%       | 59%       | 9%   | 9%      |
| 10      | 23%       | 50%       | 23%  | 4%      |

















# 8) To educate students for graduate and postgraduate programmes and to succeed in their chosen/ related fields.







(Mr. Nurul Islam) Co-ordinator, IQAC Sontali Anchalik College

Co-Ordinator,IQAC Sontali Anchalik College Date



(Dr. Tapan Dutta)
Principal i/c
Sontali Anchalik College
Principal i/C

Principal I/C
Sontali Anchalik College
Date.....

# SONTALI ANCHALIK COLLEGE

TEACHERS' FEEDBACK ANALYSIS REPORT
2020-2021
CRITERION-I CURRUCULAR ASPECTS



## SONTALI ANCHALIK COLLEGE,

PO-Mahtoli, KAMRUP, ASSAM.Pin-781136 Website:-sontalianchalikcollege.in Gmail:sacollege3all@gmail.com Feedback by Teachers

Session 2020This questionnaire is intended to collect information relating to your satisfaction towards the curriculum, teaching, learning and evaluation.

For each i