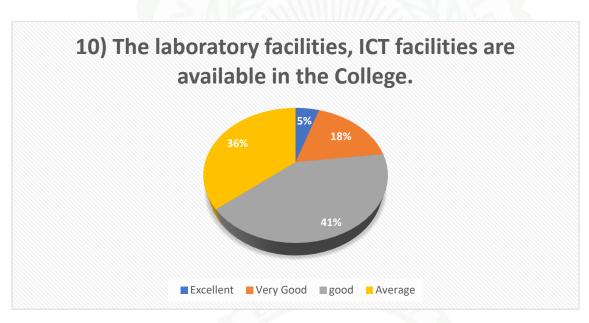

#### Questions:

- 1) The prescribed books/reading materials are available in the library
- 2) Reading room and common room are available in the faculty/college
- 3) Available reading space in library/seminar hall is satisfactory
- 4) The librarian and staff are cooperative and helpful.
- 5) Xerox facility in the college is available and satisfactory.
- 6) Internet facility are available in the college.
- 7) Online admission and form fill up facilities in the college are available
- 8) The office staff in the college are helpful.
- 9) Result of all examinations, co-ordinator activities and attendance records are displayed on time.
- 10) Toilets/washrooms for boys and girls are hygiene and property maintained.
- 11) Pure drinking water is available in the department and in the campus.