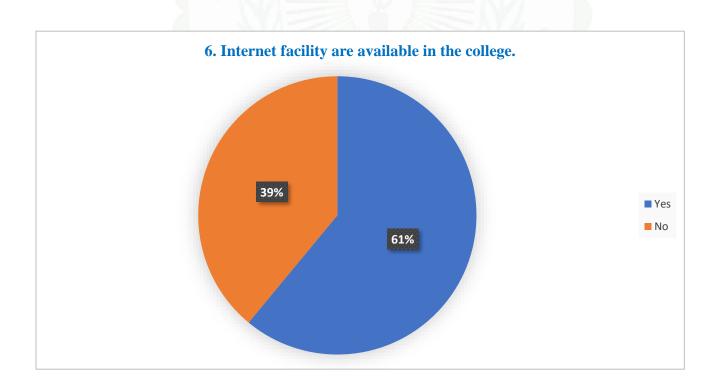

#### Questions:

- 1) The prescribed books/reading materials are available in the library
- 2) Reading room and common room are available in the faculty/college
- 3) Available reading space in library/seminar hall is satisfactory
- 4) The librarian and staff are cooperative and helpful.
- 5) Xerox facility in the college is available and satisfactory.
- 6) Internet facility are available in the college.
- 7) Online admission and form fill up facilities in the college are available
- 8) The office staff in the college are helpful.
- 9) Result of all examinations, co-ordinator activities and attendance records are displayed on time.
- 10) Toilets/washrooms for boys and girls are hygiene and property maintained.
- 11) Pure drinking water is available in the department and in the campus.

## Student Feedback Analysis Report 2022-2023

| Q.  | YES | NO  |
|-----|-----|-----|
| NO. |     |     |
| 1   | 91% | 9%  |
| 2   | 92% | 8%  |
| 3   | 74% | 26% |
| 4   | 94% | 6%  |
| 5   | 65% | 35% |
| 6   | 61% | 39% |
| 7   | 98% | 2%  |
| 8   | 98% | 2%  |
| 9   | 97% | 3%  |
| 10  | 97% | 3%  |
| 11  | 73% | 27% |
| 12  | 92% | 8%  |
| 13  | 89% | 11% |
| 14  | 94% | 6%  |
| 15  | 53% | 47% |