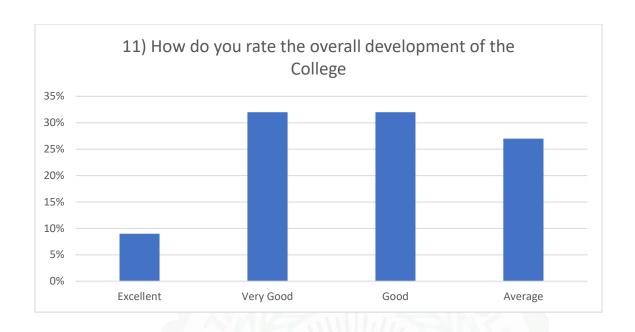

#### **Analysis of Students Feedback:**

The IQAC of Sontali Anchalik College has carried out Students Feedback and accumulated data to access student's perception of the curriculum in terms academic performance and ambiance curriculum delivery, teachers' commitment and efforts, and students' overall learning experience. Only 250 student feedback forms were received by the Feedback Cell for the academic session 2022- 2023. Majority of the students agreed that the academic performance and ambiance of the college are satisfactory. The college continues to endeavour in its effort to maintain this environment and introduce improvement measures in coming days.

### **Interpretation:**

- Students are satisfied with the healthy teaching learning environment of the college.
- Regarding Library books and stuff, most of the students are expressed their satisfaction.
- Most of the students are satisfied with the Grievance Redressal system of the college.
- Many of them are agreed on the availability of supply of drinking water in the college campus.
- Most of the students are expressed their satisfaction about the toilet facilities of the college.
- Some of students express their view for more extend of green and eco-friendly campus.
- Students are satisfied with the over all academic ambiance of the college.