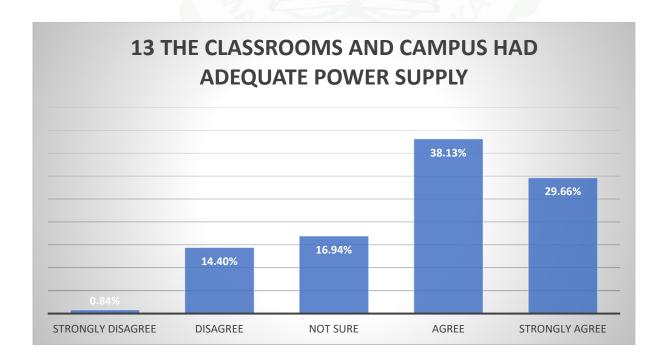

- 12) Grievances/problems are redressed/solved well in time.
- 13) Carrier guidance and counselling cell(s) in the college is satisfactory.
- 14) The campus is green and eco-friendly.
- 15) The building/classrooms are accessible to differently abled persons.

## Student Feedback Analysis Report 2022-2023

| Q.  | YES | NO  |
|-----|-----|-----|
| NO. |     |     |
| 1   | 91% | 9%  |
| 2   | 92% | 8%  |
| 3   | 74% | 26% |
| 4   | 94% | 6%  |
| 5   | 65% | 35% |
| 6   | 61% | 39% |
| 7   | 98% | 2%  |
| 8   | 98% | 2%  |
| 9   | 97% | 3%  |
| 10  | 97% | 3%  |
| 11  | 73% | 27% |
| 12  | 92% | 8%  |
| 13  | 89% | 11% |
| 14  | 94% | 6%  |
| 15  | 53% | 47% |