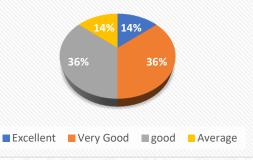

#### **Analysis of Students Feedback:**

The IQAC of Sontali Anchalik College has carried out Students Feedback and accumulated data to access student's perception of the curriculum in terms academic performance and ambiance curriculum delivery, teachers' commitment and efforts, and students' overall learning experience. Only 250 student feedback forms were received by the Feedback Cell for the academic session 2022- 2023. Majority of the students agreed that the academic performance and ambiance of the college are satisfactory. The college continues to endeavour in its effort to maintain this environment and introduce improvement measures in coming days.

### **Interpretation:**

- Students are satisfied with the healthy teaching learning environment of the college.
- Regarding Library books and stuff, most of the students are expressed their satisfaction.
- Most of the students are satisfied with the Grievance Redressal system of the college.
- Many of them are agreed on the availability of supply of drinking water in the college campus.
- Most of the students are expressed their satisfaction about the toilet facilities of the college.
- Some of students express their view for more extend of green and eco-friendly campus.
- Students are satisfied with the over all academic ambiance of the college.