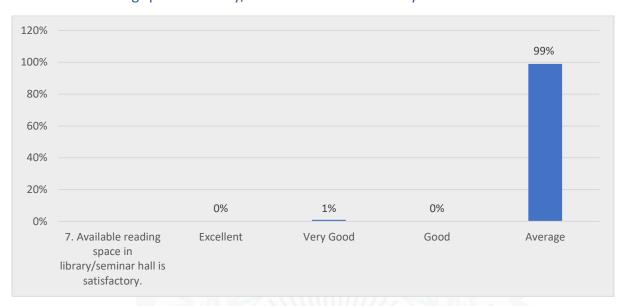

#### Questions:

- 1) The prescribed books/reading materials are available in the library
- 2) Reading room and common room are available in the faculty/college
- 3) Available reading space in library/seminar hall is satisfactory
- 4) The librarian and staff are cooperative and helpful.
- 5) Xerox facility in the college is available and satisfactory.
- 6) Internet facility are available in the college.
- 7) Online admission and form fill up facilities in the college are available
- 8) The office staff in the college are helpful.
- 9) Result of all examinations, co-ordinator activities and attendance records are displayed on time.
- 10) Toilets/washrooms for boys and girls are hygiene and property maintained.
- 11) Pure drinking water is available in the department and in the campus.