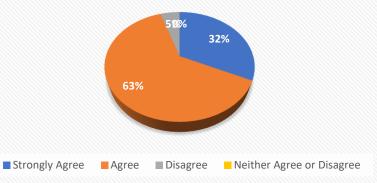

#### **INTRODUCTION:**

Feedback is an essential part of our continuous endeavour to overcome challenges and achieve excellence in the teaching and learning process, and to identify areas for further development. This report focuses on the feedback received from students, teachers and alumni.

#### **Analysis of Students Feedback:**

The IQAC of Sontali Anchalik College has carried out Students Feedback and accumulated data to access student's perception of the curriculum in terms academic performance and ambiance curriculum delivery, teachers' commitment and efforts, and students' overall learning experience. Only 250 student feedback forms were received by the Feedback Cell for the academic session 2022- 2023. Majority of the students agreed that the academic performance and ambiance of the college are satisfactory. The college continues to endeavour in its effort to maintain this environment and introduce improvement measures in coming days.

### **Interpretation:**

- Students are satisfied with the healthy teaching learning environment of the college.
- Regarding Library books and stuff, most of the students are expressed their satisfaction.
- Most of the students are satisfied with the Grievance Redressal system of the college.
- Many of them are agreed on the availability of supply of drinking water in the college campus.
- Most of the students are expressed their satisfaction about the toilet facilities of the college.
- Some of students express their view for more extend of green and eco-friendly campus.
- Students are satisfied with the over all academic ambiance of the college.