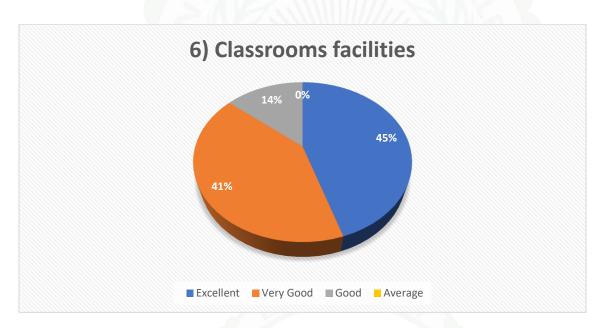

#### **Analysis of Students Feedback:**

The IQAC of Sontali Anchalik College has carried out Students Feedback and accumulated data to access student's perception of the curriculum in terms academic performance and ambiance curriculum delivery, teachers' commitment and efforts, and students' overall learning experience. Only 250 student feedback forms were received by the Feedback Cell for the academic session 2022- 2023. Majority of the students agreed that the academic performance and ambiance of the college are satisfactory. The college continues to endeavour in its effort to maintain this environment and introduce improvement measures in coming days.

### **Interpretation:**

- Students are satisfied with the healthy teaching learning environment of the college.
- Regarding Library books and stuff, most of the students are expressed their satisfaction.
- Most of the students are satisfied with the Grievance Redressal system of the college.
- Many of them are agreed on the availability of supply of drinking water in the college campus.
- Most of the students are expressed their satisfaction about the toilet facilities of the college.
- Some of students express their view for more extend of green and eco-friendly campus.
- Students are satisfied with the over all academic ambiance of the college.