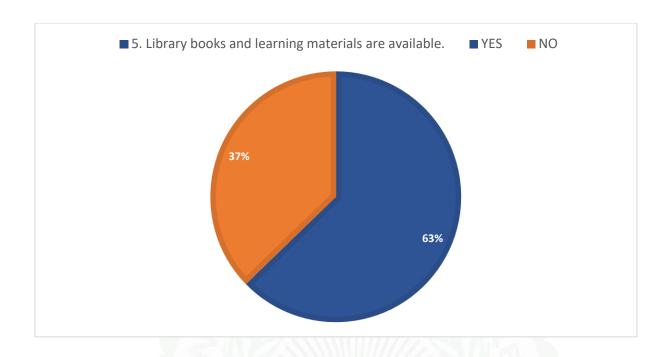

#### Questions:

- 1) The prescribed books/reading materials are available in the library
- 2) Reading room and common room are available in the faculty/college
- 3) Available reading space in library/seminar hall is satisfactory
- 4) The librarian and staff are cooperative and helpful.
- 5) Xerox facility in the college is available and satisfactory.
- 6) Internet facility are available in the college.
- 7) Online admission and form fill up facilities in the college are available
- 8) The office staff in the college are helpful.
- 9) Result of all examinations, co-ordinator activities and attendance records are displayed on time.
- 10) Toilets/washrooms for boys and girls are hygiene and property maintained.
- 11) Pure drinking water is available in the department and in the campus.

## Student Feedback Analysis Report 2022-2023

| Q.  | YES | NO  |
|-----|-----|-----|
| NO. |     |     |
| 1   | 91% | 9%  |
| 2   | 92% | 8%  |
| 3   | 74% | 26% |
| 4   | 94% | 6%  |
| 5   | 65% | 35% |
| 6   | 61% | 39% |
| 7   | 98% | 2%  |
| 8   | 98% | 2%  |
| 9   | 97% | 3%  |
| 10  | 97% | 3%  |
| 11  | 73% | 27% |
| 12  | 92% | 8%  |
| 13  | 89% | 11% |
| 14  | 94% | 6%  |
| 15  | 53% | 47% |