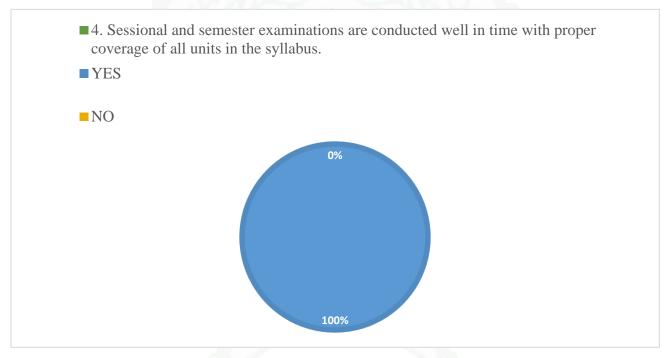

#### Questions:

- 1) The prescribed books/reading materials are available in the library
- 2) Reading room and common room are available in the faculty/college
- 3) Available reading space in library/seminar hall is satisfactory
- 4) The librarian and staff are cooperative and helpful.
- 5) Xerox facility in the college is available and satisfactory.
- 6) Internet facility are available in the college.
- 7) Online admission and form fill up facilities in the college are available
- 8) The office staff in the college are helpful.
- 9) Result of all examinations, co-ordinator activities and attendance records are displayed on time.
- 10) Toilets/washrooms for boys and girls are hygiene and property maintained.
- 11) Pure drinking water is available in the department and in the campus.