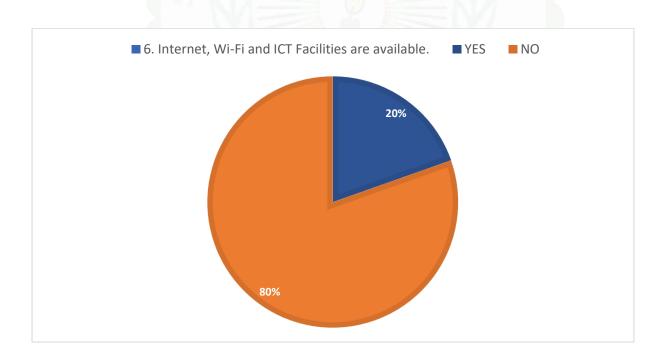

#### Questions:

- 1) The prescribed books/reading materials are available in the library
- 2) Reading room and common room are available in the faculty/college
- 3) Available reading space in library/seminar hall is satisfactory
- 4) The librarian and staff are cooperative and helpful.
- 5) Xerox facility in the college is available and satisfactory.
- 6) Internet facility are available in the college.
- 7) Online admission and form fill up facilities in the college are available
- 8) The office staff in the college are helpful.
- 9) Result of all examinations, co-ordinator activities and attendance records are displayed on time.
- 10) Toilets/washrooms for boys and girls are hygiene and property maintained.
- 11) Pure drinking water is available in the department and in the campus.

## Student Feedback Analysis Report 2022-2023

| Q.  | YES | NO  |
|-----|-----|-----|
| NO. |     |     |
| 1   | 91% | 9%  |
| 2   | 92% | 8%  |
| 3   | 74% | 26% |
| 4   | 94% | 6%  |
| 5   | 65% | 35% |
| 6   | 61% | 39% |
| 7   | 98% | 2%  |
| 8   | 98% | 2%  |
| 9   | 97% | 3%  |
| 10  | 97% | 3%  |
| 11  | 73% | 27% |
| 12  | 92% | 8%  |
| 13  | 89% | 11% |
| 14  | 94% | 6%  |
| 15  | 53% | 47% |