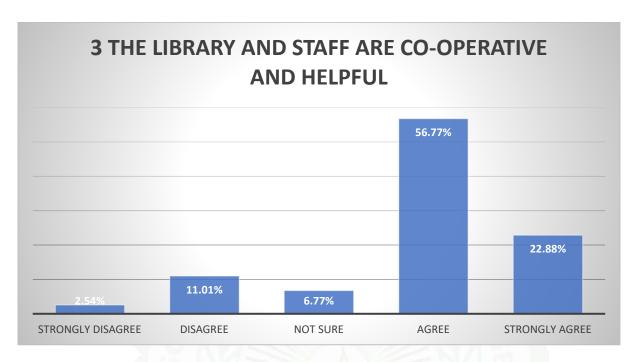

#### Questions:

- 1) The prescribed books/reading materials are available in the library
- 2) Reading room and common room are available in the faculty/college
- 3) Available reading space in library/seminar hall is satisfactory
- 4) The librarian and staff are cooperative and helpful.
- 5) Xerox facility in the college is available and satisfactory.
- 6) Internet facility are available in the college.
- 7) Online admission and form fill up facilities in the college are available
- 8) The office staff in the college are helpful.
- 9) Result of all examinations, co-ordinator activities and attendance records are displayed on time.
- 10) Toilets/washrooms for boys and girls are hygiene and property maintained.
- 11) Pure drinking water is available in the department and in the campus.