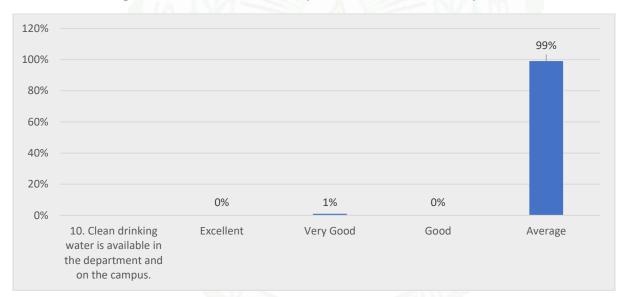

### **Interpretation:**

- Students are satisfied with the healthy teaching learning environment of the college.
- Regarding Library books and stuff, most of the students are expressed their satisfaction.
- Most of the students are satisfied with the Grievance Redressal system of the college.
- Many of them are agreed on the availability of supply of drinking water in the college campus.
- Most of the students are expressed their satisfaction about the toilet facilities of the college.
- Some of students express their view for more extend of green and eco-friendly campus.
- Students are satisfied with the over all academic ambiance of the college.

#### Questions:

- 1) The prescribed books/reading materials are available in the library
- 2) Reading room and common room are available in the faculty/college
- 3) Available reading space in library/seminar hall is satisfactory
- 4) The librarian and staff are cooperative and helpful.
- 5) Xerox facility in the college is available and satisfactory.
- 6) Internet facility are available in the college.
- 7) Online admission and form fill up facilities in the college are available
- 8) The office staff in the college are helpful.
- 9) Result of all examinations, co-ordinator activities and attendance records are displayed on time.
- 10) Toilets/washrooms for boys and girls are hygiene and property maintained.
- 11) Pure drinking water is available in the department and in the campus.