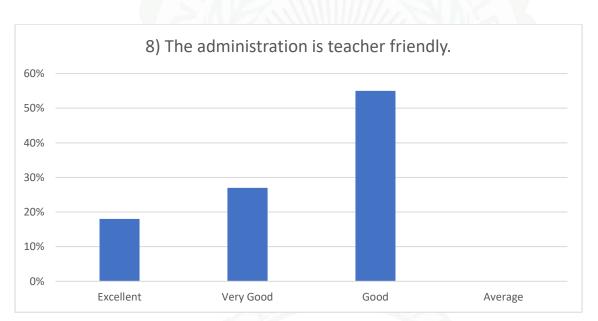

| 9%                | 54%   | 32%      | 5%                        |
| 3       | 14%               | 32%   | 45%      | 9%                        |
| 4       | 9%                | 41%   | 45%      | 5%                        |
| 5       | 0%                | 32%   | 59%      | 9%                        |
| 6       | 14%               | 23%   | 63%      | 0%                        |
| 7       | 18%               | 36%   | 41%      | 5%                        |
| 8       | 18%               | 27%   | 55%      | 0%                        |
| 9       | 0%                | 41%   | 54%      | 5%                        |
| 10      | 5%                | 23%   | 45%      | 27%                       |
| 11      | 9%                | 32%   | 32%      | 27%                       |























(Mr. Nurul Islam) Co-ordinator, IQAC Sontali Anchalik College

Co-Ordinator,IQAC Sontali Anchalik College Date Chally College

(Dr. Tapan Dutta)
Principal i/c
Sontali Anchalik College

Principal i/c Sontali Anchalik College Date.....

#### SONTALI ANCHALIK COLLEGE

# STUDENTS FEEDBACK REPORT 2019-2020

#### CRITERION-I CURRUCULAR ASPECTS

1.4.1: Institution obtains feedback on the academic performance and ambience of the institution from various stakeholders, such as Students, Teachers, Employers, Alumni etc. and action taken report on the feedback is made available on institutional website.

Student Feedback is an important criteria for NAAC Assessment and Accreditation of a institution. Its primary focus is to survey of academic performance and ambience of the institution among s