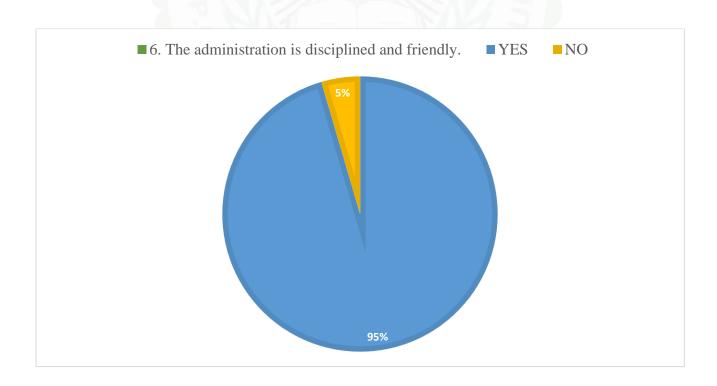

### **Interpretation:**

- Students are satisfied with the healthy teaching learning environment of the college.
- Regarding Library books and stuff, most of the students are expressed their satisfaction.
- Most of the students are satisfied with the Grievance Redressal system of the college.
- Many of them are agreed on the availability of supply of drinking water in the college campus.
- Most of the students are expressed their satisfaction about the toilet facilities of the college.
- Some of students express their view for more extend of green and eco-friendly campus.
- Students are satisfied with the over all academic ambiance of the college.