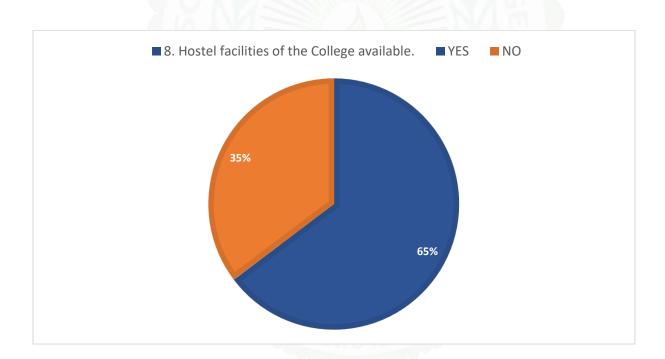

#### Questions:

- 1) The prescribed books/reading materials are available in the library
- 2) Reading room and common room are available in the faculty/college
- 3) Available reading space in library/seminar hall is satisfactory
- 4) The librarian and staff are cooperative and helpful.
- 5) Xerox facility in the college is available and satisfactory.
- 6) Internet facility are available in the college.
- 7) Online admission and form fill up facilities in the college are available
- 8) The office staff in the college are helpful.
- 9) Result of all examinations, co-ordinator activities and attendance records are displayed on time.
- 10) Toilets/washrooms for boys and girls are hygiene and property maintained.
- 11) Pure drinking water is available in the department and in the campus.

- 12) Grievances/problems are redressed/solved well in time.
- 13) Carrier guidance and counselling cell(s) in the college is satisfactory.
- 14) The campus is green and eco-friendly.
- 15) The building/classrooms are accessible to differently abled persons.

## Student Feedback Analysis Report 2022-2023

| Q.  | YES | NO  |
|-----|-----|-----|
| NO. |     |     |
| 1   | 91% | 9%  |
| 2   | 92% | 8%  |
| 3   | 74% | 26% |
| 4   | 94% | 6%  |
| 5   | 65% | 35% |
| 6   | 61% | 39% |
| 7   | 98% | 2%  |
| 8   | 98% | 2%  |
| 9   | 97% | 3%  |
| 10  | 97% | 3%  |
| 11  | 73% | 27% |
| 12  | 92% | 8%  |
| 13  | 89% | 11% |
| 14  | 94% | 6%  |
| 15  | 53% | 47% |