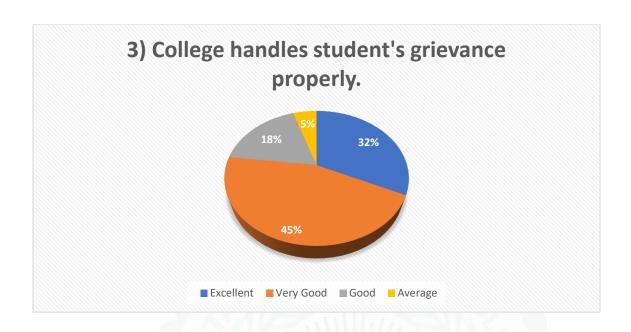

### **Interpretation:**

- Students are satisfied with the healthy teaching learning environment of the college.
- Regarding Library books and stuff, most of the students are expressed their satisfaction.
- Most of the students are satisfied with the Grievance Redressal system of the college.
- Many of them are agreed on the availability of supply of drinking water in the college campus.
- Most of the students are expressed their satisfaction about the toilet facilities of the college.
- Some of students express their view for more extend of green and eco-friendly campus.
- Students are satisfied with the over all academic ambiance of the college.