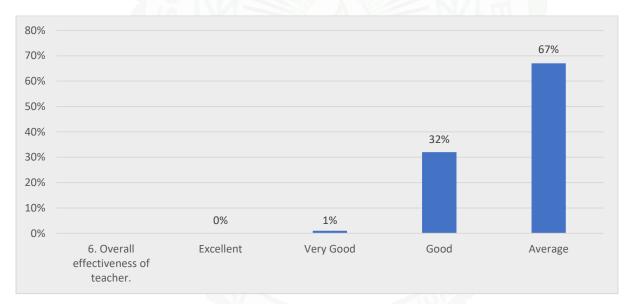

#### Questions:

- 1) The prescribed books/reading materials are available in the library
- 2) Reading room and common room are available in the faculty/college
- 3) Available reading space in library/seminar hall is satisfactory
- 4) The librarian and staff are cooperative and helpful.
- 5) Xerox facility in the college is available and satisfactory.
- 6) Internet facility are available in the college.
- 7) Online admission and form fill up facilities in the college are available
- 8) The office staff in the college are helpful.
- 9) Result of all examinations, co-ordinator activities and attendance records are displayed on time.
- 10) Toilets/washrooms for boys and girls are hygiene and property maintained.
- 11) Pure drinking water is available in the department and in the campus.