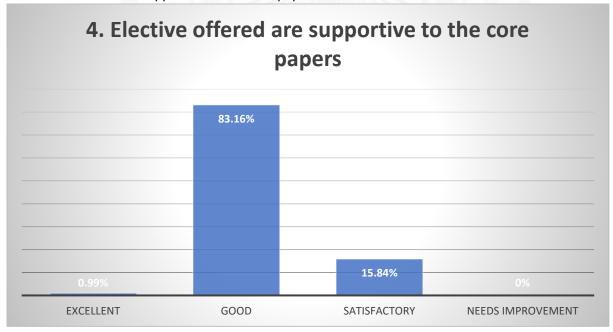

|
| 7    | 0.99      | 33.66% | 63.36%       | 1.98%              |
| 8    | 0.99%     | 25.74% | 71.28%       | 1.98%              |
| 9    | 0         | 63.36% | 29.70%       | 6.93%              |
| 10   | 0         | 64.35% | 28.71%       | 6.93%              |
| 11   | 0         | 67.32% | 24.75%       | 7.92%              |
| 12   | 0.99%     | 66.33% | 24.75%       | 7.92%              |
| 13   | 0         | 64.35% | 27.72%       | 7.92%              |

1. The curriculum is up-to-date, need based and application oriented.



2. Course content and course outcomes are derived in accordance with outcome-based education system.



3. Syllabus and learning materials are adequate in terms of quality and quantity.



4. Elective offered are supportive to the core papers.



5. Equal weightage is given to theory and practical course content.



6. The teacher is available for consultation (Email, Phone, Chat).



#### 7. Professor is punctual in attending his classes.



#### 8. The office staff in the college are helpful.



9. Result and attendance records are displayed on time.



10. The campus has adequate power supply.



#### 11. Toilets/washrooms are hygienic and properly maintained



12. Results and attendance records are displayed on time.



13. The campus is green and eco friendly.



Nukjamon Haque.

Mr. Nurjaman Hoque

Co-ordinator IQAC

Sontali Anchalik College

Co-Ordinator,IQAC Sontali Anchalik College Date

## SONTALI ANCHALIK COLLEGE

TEACHERS' FEEDBACK ANALYSIS REPORT
2018-2019
CRITERION-I CURRUCULAR ASPECTS



#### SONTALI ANCHALIK COLL