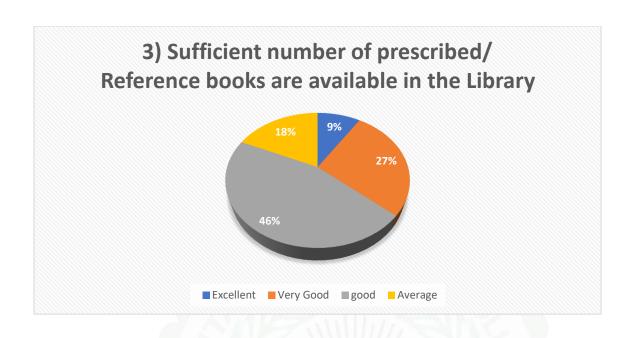

#### **Analysis of Students Feedback:**

The IQAC of Sontali Anchalik College has carried out Students Feedback and accumulated data to access student's perception of the curriculum in terms academic performance and ambiance curriculum delivery, teachers' commitment and efforts, and students' overall learning experience. Only 250 student feedback forms were received by the Feedback Cell for the academic session 2022- 2023. Majority of the students agreed that the academic performance and ambiance of the college are satisfactory. The college continues to endeavour in its effort to maintain this environment and introduce improvement measures in coming days.

### **Interpretation:**

- Students are satisfied with the healthy teaching learning environment of the college.
- Regarding Library books and stuff, most of the students are expressed their satisfaction.
- Most of the students are satisfied with the Grievance Redressal system of the college.
- Many of them are agreed on the availability of supply of drinking water in the college campus.
- Most of the students are expressed their satisfaction about the toilet facilities of the college.
- Some of students express their view for more extend of green and eco-friendly campus.
- Students are satisfied with the over all academic ambiance of the college.