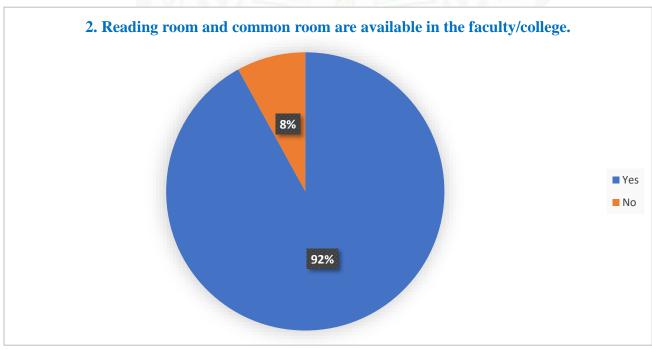

#### Questions:

- 1) The prescribed books/reading materials are available in the library
- 2) Reading room and common room are available in the faculty/college
- 3) Available reading space in library/seminar hall is satisfactory
- 4) The librarian and staff are cooperative and helpful.
- 5) Xerox facility in the college is available and satisfactory.
- 6) Internet facility are available in the college.
- 7) Online admission and form fill up facilities in the college are available
- 8) The office staff in the college are helpful.
- 9) Result of all examinations, co-ordinator activities and attendance records are displayed on time.
- 10) Toilets/washrooms for boys and girls are hygiene and property maintained.
- 11) Pure drinking water is available in the department and in the campus.

## Student Feedback Analysis Report 2022-2023

| Q.  | YES | NO  |
|-----|-----|-----|
| NO. |     |     |
| 1   | 91% | 9%  |
| 2   | 92% | 8%  |
| 3   | 74% | 26% |
| 4   | 94% | 6%  |
| 5   | 65% | 35% |
| 6   | 61% | 39% |
| 7   | 98% | 2%  |
| 8   | 98% | 2%  |
| 9   | 97% | 3%  |
| 10  | 97% | 3%  |
| 11  | 73% | 27% |
| 12  | 92% | 8%  |
| 13  | 89% | 11% |
| 14  | 94% | 6%  |
| 15  | 53% | 47% |