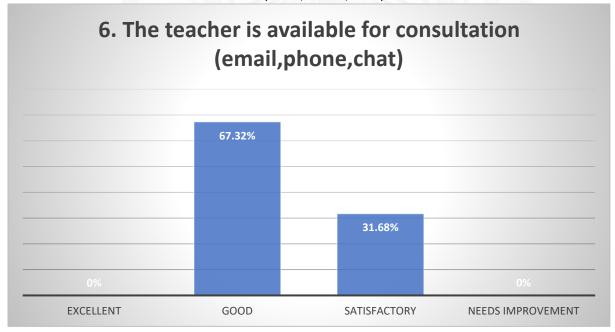

|
| 9    | 0         | 63.36% | 29.70%       | 6.93%              |
| 10   | 0         | 64.35% | 28.71%       | 6.93%              |
| 11   | 0         | 67.32% | 24.75%       | 7.92%              |
| 12   | 0.99%     | 66.33% | 24.75%       | 7.92%              |
| 13   | 0         | 64.35% | 27.72%       | 7.92%              |

1. The curriculum is up-to-date, need based and application oriented.



2. Course content and course outcomes are derived in accordance with outcome-based education system.



3. Syllabus and learning materials are adequate in terms of quality and quantity.



4. Elective offered are supportive to the core papers.



5. Equal weightage is given to theory and practical course content.



6. The teacher is available for consultation (Email, Phone, Chat).



#### 7. Professor is punctual in attending his classes.



#### 8. The office staff in the college are helpful.



9. Result and attendance records are displayed on time.



10. The campus has adequate power supply.



#### 11. Toilets/washrooms are hygienic and properly maintained



12. Results and attendance records are displayed on time.



13. The campus is green and eco friendly.



Nukjamon Haque.

Mr. Nurjaman Hoque

Co-ordinator IQAC

Sontali Anchalik College

Co-Ordinator,IQAC Sontali Anchalik College Date

## SONTALI ANCHALIK COLLEGE

TEACHERS' FEEDBACK ANALYSIS REPORT
2018-2019
CRITERION-I CURRUCULAR ASPECTS



#### SONTALI ANCHALIK COLLEGE,

PO-Mahtoli, KAMRUP, ASSAM.Pin-781136 Website:-sontalianchalikcollege.in Gmail:sacollege3all@gmail.com Feedback by Teachers

 $Session \