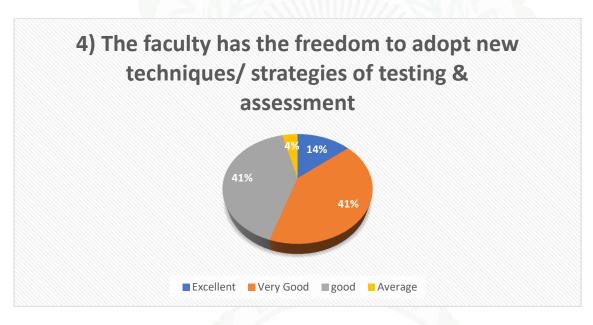

#### **Analysis of Students Feedback:**

The IQAC of Sontali Anchalik College has carried out Students Feedback and accumulated data to access student's perception of the curriculum in terms academic performance and ambiance curriculum delivery, teachers' commitment and efforts, and students' overall learning experience. Only 250 student feedback forms were received by the Feedback Cell for the academic session 2022- 2023. Majority of the students agreed that the academic performance and ambiance of the college are satisfactory. The college continues to endeavour in its effort to maintain this environment and introduce improvement measures in coming days.

### **Interpretation:**

- Students are satisfied with the healthy teaching learning environment of the college.
- Regarding Library books and stuff, most of the students are expressed their satisfaction.
- Most of the students are satisfied with the Grievance Redressal system of the college.
- Many of them are agreed on the availability of supply of drinking water in the college campus.
- Most of the students are expressed their satisfaction about the toilet facilities of the college.
- Some of students express their view for more extend of green and eco-friendly campus.
- Students are satisfied with the over all academic ambiance of the college.