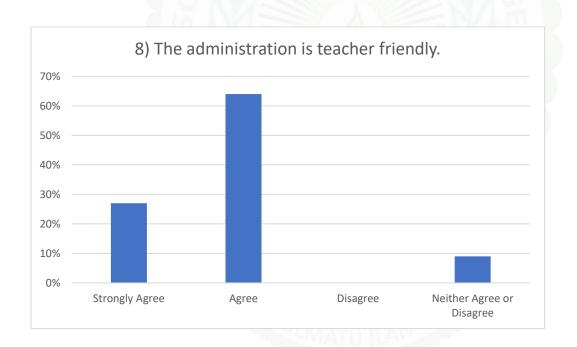

| 0%       | 0%                        |
| 2   | 18%            | 77%     | 5%       | 0%                        |
| 3   | 9%             | 91%     | 0%       | 0%                        |
| 4   | 5%             | 91%     | 0%       | 4%                        |
| 5   | 23%            | 73%     | 0%       | 4%                        |
| 6   | 18%            | 77%     | 5%       | 0%                        |
| 7   | 23%            | 73%     | 0%       | 4%                        |
| 8   | 27%            | 64%     | 0        | 9%                        |
| 9   | 9%             | 86%     | 0%       | 5%                        |
| 10  | 0%             | 82%     | 4%       | 14%                       |
| 11  | 9%             | 59%     | 0%       | 32%                       |























(Mr. Nurul Islam)

Co-ordinator, IQAC Sontali Anchalik College

Co-Ordinator,IQAC Sontali Anchalik College Date A HO WHO IS TO SHOW THE SHOW T

(Dr. Tapan Dutta)
Principal i/c
Sontali Anchalik College

Principal i/c Sontali Anchalik College Date.....

# SONTALI ANCHALIK COLLEGE

## ALUMNI FEEDBACK REPORT 2021-2022

## Feedback Form:



#### SONTALI ANCHALIK COLLEGE PO - MAHTOLI.KAMRUP, ASSAM. PIN-781136 FEEDBACK BY ALUMNI

Session 2621-22

Dear Alumni,
We are glad that you have spent valuable years pursuing courses of your choice at Sontali Anchalik
College. We shall be thankful if you can spare some of your valuable time to fill up this feedback form
and give us valuable suggestions for further improvement of the College. For each item please indicate
your level of satisfaction wi