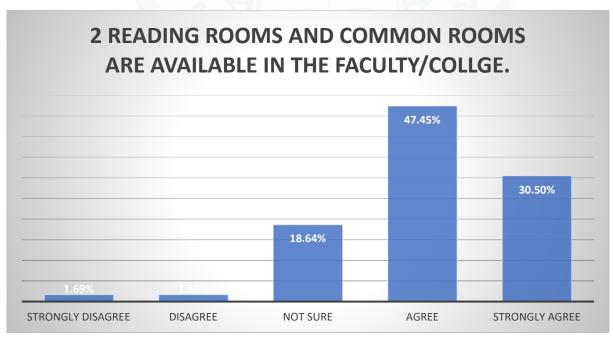

#### Questions:

- 1) The prescribed books/reading materials are available in the library
- 2) Reading room and common room are available in the faculty/college
- 3) Available reading space in library/seminar hall is satisfactory
- 4) The librarian and staff are cooperative and helpful.
- 5) Xerox facility in the college is available and satisfactory.
- 6) Internet facility are available in the college.
- 7) Online admission and form fill up facilities in the college are available
- 8) The office staff in the college are helpful.
- 9) Result of all examinations, co-ordinator activities and attendance records are displayed on time.
- 10) Toilets/washrooms for boys and girls are hygiene and property maintained.
- 11) Pure drinking water is available in the department and in the campus.