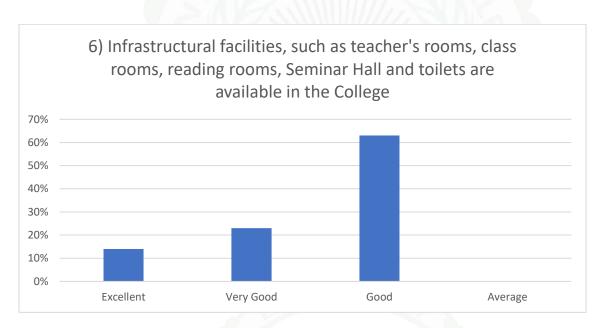

2       | 9%                | 54%   | 32%      | 5%                        |
| 3       | 14%               | 32%   | 45%      | 9%                        |
| 4       | 9%                | 41%   | 45%      | 5%                        |
| 5       | 0%                | 32%   | 59%      | 9%                        |
| 6       | 14%               | 23%   | 63%      | 0%                        |
| 7       | 18%               | 36%   | 41%      | 5%                        |
| 8       | 18%               | 27%   | 55%      | 0%                        |
| 9       | 0%                | 41%   | 54%      | 5%                        |
| 10      | 5%                | 23%   | 45%      | 27%                       |
| 11      | 9%                | 32%   | 32%      | 27%                       |























(Mr. Nurul Islam) Co-ordinator, IQAC Sontali Anchalik College

Co-Ordinator,IQAC Sontali Anchalik College Date Chally College

(Dr. Tapan Dutta)
Principal i/c
Sontali Anchalik College

Principal i/c Sontali Anchalik College Date.....

#### SONTALI ANCHALIK COLLEGE

# STUDENTS FEEDBACK REPORT 2019-2020

#### CRITERION-I CURRUCULAR ASPECTS

1.4.1: Institution obtains feedback on the academic performance and ambience of the institution from various stakeholders, such as Students, Teachers, Employers, Alumni etc. and action taken report on the feedback is made available on institutional website.

Student Feedback is an important criteria for NAAC Assessment and Accreditation of a institution. Its primary focus is to survey of academic performance and ambience of the institution amo