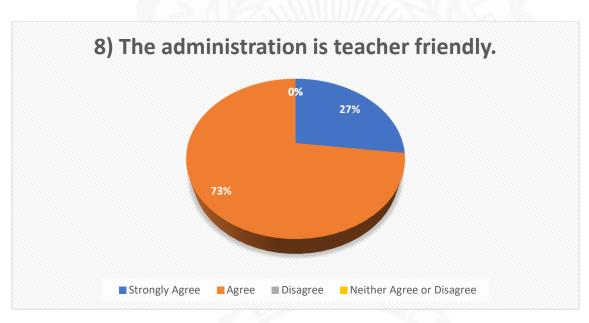

|
| 3       | 32%               | 63%   | 5%       | 0%                        |
| 4       | 14%               | 59%   | 0%       | 27%                       |
| 5       | 50%               | 36%   | 5%       | 9%                        |
| 6       | 9%                | 79%   | 5%       | 9%                        |
| 7       | 36%               | 63%   | 0%       | 0%                        |
| 8       | 27%               | 73%   | 0%       | 0%                        |
| 9       | 14%               | 73%   | 4%       | 9%                        |
| 10      | 5%                | 77%   | 9%       | 9%                        |
| 11      | 18%               | 63%   | 5%       | 14%                       |











■ Strongly Agree ■ Agree ■ Disagree ■ Neither Agree or Disagree















(Mr. Nurul Islam) Co-ordinator, IQAC Sontali Anchalik College

Co-Ordinator,IQAC Sontali Anchalik College Date Cralik College \* PO He

(Dr. Tapan Dutta)
Principal i/c
Sontali Anchalik College

Principal i/c Sontali Anchalik College Date.....

### SONTALI ANCHALIK COLLEGE

# STUDENT FEEDBACK REPORT 2018-2019

#### CRITERION-I CURRUCULAR ASPECTS

1.4.1: Institution obtains feedback on the academic performance and ambience of the institution from various stakeholders, such as Students, Teachers, Employers, Alumni etc. and action taken report on the feedback is made available on institutional website.

#### REPORT ON FEEDBACK ANALYSIS: 2018-2019

Student's feedback collection and analysis is an important part of our continuous endeavour to overcome all possible challenges in teaching