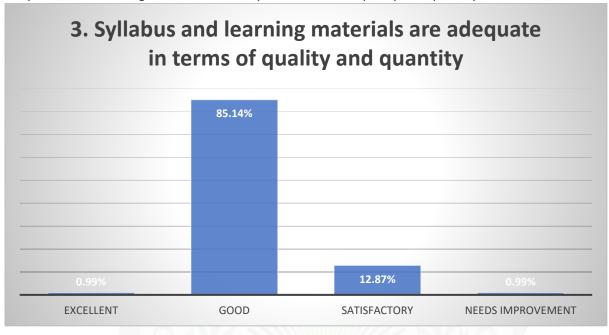

|
| 6    | 0         | 67.52% | 31.68        | 0                  |
| 7    | 0.99      | 33.66% | 63.36%       | 1.98%              |
| 8    | 0.99%     | 25.74% | 71.28%       | 1.98%              |
| 9    | 0         | 63.36% | 29.70%       | 6.93%              |
| 10   | 0         | 64.35% | 28.71%       | 6.93%              |
| 11   | 0         | 67.32% | 24.75%       | 7.92%              |
| 12   | 0.99%     | 66.33% | 24.75%       | 7.92%              |
| 13   | 0         | 64.35% | 27.72%       | 7.92%              |

1. The curriculum is up-to-date, need based and application oriented.



2. Course content and course outcomes are derived in accordance with outcome-based education system.



3. Syllabus and learning materials are adequate in terms of quality and quantity.



4. Elective offered are supportive to the core papers.



5. Equal weightage is given to theory and practical course content.



6. The teacher is available for consultation (Email, Phone, Chat).



#### 7. Professor is punctual in attending his classes.



#### 8. The office staff in the college are helpful.



9. Result and attendance records are displayed on time.



10. The campus has adequate power supply.



#### 11. Toilets/washrooms are hygienic and properly maintained



12. Results and attendance records are displayed on time.



13. The campus is green and eco friendly.



Nukjamon Haque.

Mr. Nurjaman Hoque

Co-ordinator IQAC

Sontali Anchalik College

Co-Ordinator,IQAC Sontali Anchalik College Date

## SONTALI ANCHALIK COLLEGE

TEACHERS' FEEDBACK ANALYSIS REPORT
2018-2019
CR