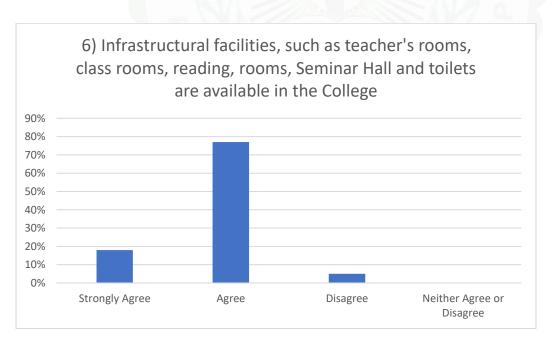

59%     | 0%       | 0%                        |
| 2   | 18%            | 77%     | 5%       | 0%                        |
| 3   | 9%             | 91%     | 0%       | 0%                        |
| 4   | 5%             | 91%     | 0%       | 4%                        |
| 5   | 23%            | 73%     | 0%       | 4%                        |
| 6   | 18%            | 77%     | 5%       | 0%                        |
| 7   | 23%            | 73%     | 0%       | 4%                        |
| 8   | 27%            | 64%     | 0        | 9%                        |
| 9   | 9%             | 86%     | 0%       | 5%                        |
| 10  | 0%             | 82%     | 4%       | 14%                       |
| 11  | 9%             | 59%     | 0%       | 32%                       |























(Mr. Nurul Islam)

Co-ordinator, IQAC Sontali Anchalik College

Co-Ordinator,IQAC Sontali Anchalik College Date A HO WHO IS TO SHOW THE SHOW T

(Dr. Tapan Dutta)
Principal i/c
Sontali Anchalik College

Principal i/c Sontali Anchalik College Date.....

# SONTALI ANCHALIK COLLEGE

## ALUMNI FEEDBACK REPORT 2021-2022

## Feedback Form:



#### SONTALI ANCHALIK COLLEGE PO - MAHTOLI.KAMRUP, ASSAM. PIN-781136 FEEDBACK BY ALUMNI

Session 2621-22

Dear Alumni,
We are glad that you have spent valuable years pursuing courses of your choice at Sontali Anchalik
College. We shall be thankful if you can spare some of your valuable time to fill up this feedback form
and give us valuable suggestions for further improvement of the College. For each item please indicate
your level of satisfactio