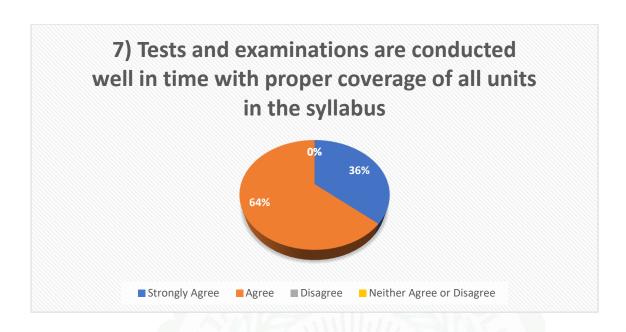

|
| 3       | 32%               | 63%   | 5%       | 0%                        |
| 4       | 14%               | 59%   | 0%       | 27%                       |
| 5       | 50%               | 36%   | 5%       | 9%                        |
| 6       | 9%                | 79%   | 5%       | 9%                        |
| 7       | 36%               | 63%   | 0%       | 0%                        |
| 8       | 27%               | 73%   | 0%       | 0%                        |
| 9       | 14%               | 73%   | 4%       | 9%                        |
| 10      | 5%                | 77%   | 9%       | 9%                        |
| 11      | 18%               | 63%   | 5%       | 14%                       |











■ Strongly Agree ■ Agree ■ Disagree ■ Neither Agree or Disagree















(Mr. Nurul Islam) Co-ordinator, IQAC Sontali Anchalik College

Co-Ordinator,IQAC Sontali Anchalik College Date Cralik College \* PO He

(Dr. Tapan Dutta)
Principal i/c
Sontali Anchalik College

Principal i/c Sontali Anchalik College Date.....

### SONTALI ANCHALIK COLLEGE

# STUDENT FEEDBACK REPORT 2018-2019

#### CRITERION-I CURRUCULAR ASPECTS

1.4.1: Institution obtains feedback on the academic performance and ambience of the institution from various stakeholders, such as Students, Teachers, Employers, Alumni etc. and action taken report on the feedback is made available on institutional website.

#### REPORT ON FEEDBACK ANALYSIS: 2018-2019

Student's feedback collection and analysis is an important part of our continuous endeavour to overcome all possible challenges in teachin