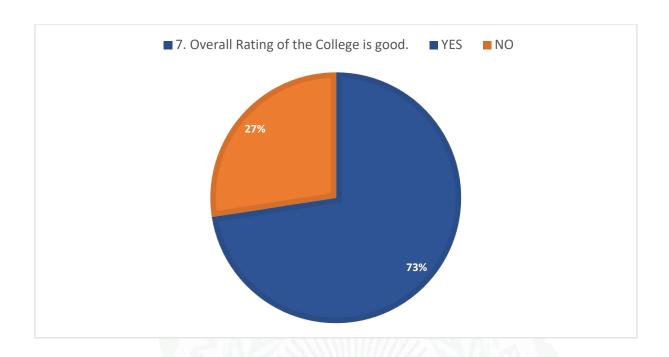

#### **Analysis of Students Feedback:**

The IQAC of Sontali Anchalik College has carried out Students Feedback and accumulated data to access student's perception of the curriculum in terms academic performance and ambiance curriculum delivery, teachers' commitment and efforts, and students' overall learning experience. Only 250 student feedback forms were received by the Feedback Cell for the academic session 2022- 2023. Majority of the students agreed that the academic performance and ambiance of the college are satisfactory. The college continues to endeavour in its effort to maintain this environment and introduce improvement measures in coming days.

### **Interpretation:**

- Students are satisfied with the healthy teaching learning environment of the college.
- Regarding Library books and stuff, most of the students are expressed their satisfaction.
- Most of the students are satisfied with the Grievance Redressal system of the college.
- Many of them are agreed on the availability of supply of drinking water in the college campus.
- Most of the students are expressed their satisfaction about the toilet facilities of the college.
- Some of students express their view for more extend of green and eco-friendly campus.
- Students are satisfied with the over all academic ambiance of the college.