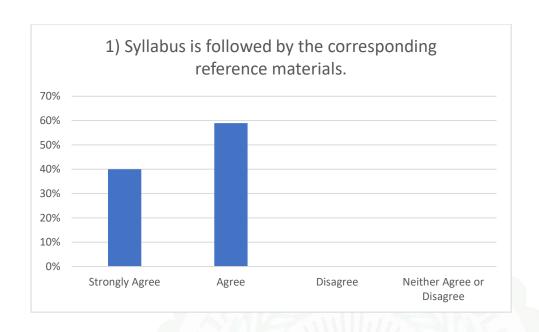

#### Questions:

- 1) The prescribed books/reading materials are available in the library
- 2) Reading room and common room are available in the faculty/college
- 3) Available reading space in library/seminar hall is satisfactory
- 4) The librarian and staff are cooperative and helpful.
- 5) Xerox facility in the college is available and satisfactory.
- 6) Internet facility are available in the college.
- 7) Online admission and form fill up facilities in the college are available
- 8) The office staff in the college are helpful.
- 9) Result of all examinations, co-ordinator activities and attendance records are displayed on time.
- 10) Toilets/washrooms for boys and girls are hygiene and property maintained.
- 11) Pure drinking water is available in the department and in the campus.