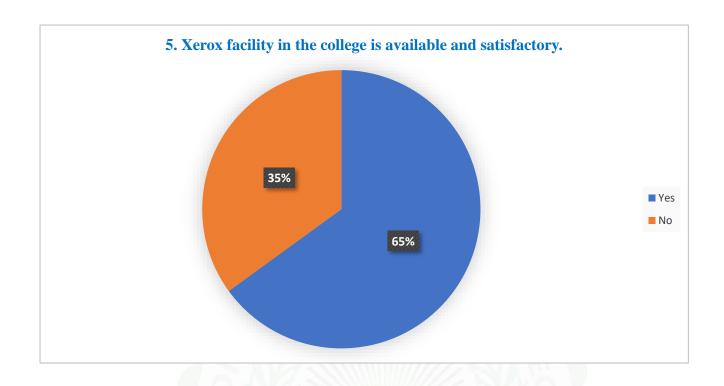

#### Questions:

- 1) The prescribed books/reading materials are available in the library
- 2) Reading room and common room are available in the faculty/college
- 3) Available reading space in library/seminar hall is satisfactory
- 4) The librarian and staff are cooperative and helpful.
- 5) Xerox facility in the college is available and satisfactory.
- 6) Internet facility are available in the college.
- 7) Online admission and form fill up facilities in the college are available
- 8) The office staff in the college are helpful.
- 9) Result of all examinations, co-ordinator activities and attendance records are displayed on time.
- 10) Toilets/washrooms for boys and girls are hygiene and property maintained.
- 11) Pure drinking water is available in the department and in the campus.

## Student Feedback Analysis Report 2022-2023

| Q.  | YES | NO  |
|-----|-----|-----|
| NO. |     |     |
| 1   | 91% | 9%  |
| 2   | 92% | 8%  |
| 3   | 74% | 26% |
| 4   | 94% | 6%  |
| 5   | 65% | 35% |
| 6   | 61% | 39% |
| 7   | 98% | 2%  |
| 8   | 98% | 2%  |
| 9   | 97% | 3%  |
| 10  | 97% | 3%  |
| 11  | 73% | 27% |
| 12  | 92% | 8%  |
| 13  | 89% | 11% |
| 14  | 94% | 6%  |
| 15  | 53% | 47% |