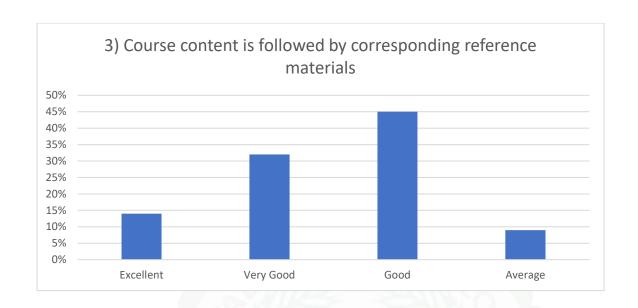

|
| 2       | 9%                | 54%   | 32%      | 5%                        |
| 3       | 14%               | 32%   | 45%      | 9%                        |
| 4       | 9%                | 41%   | 45%      | 5%                        |
| 5       | 0%                | 32%   | 59%      | 9%                        |
| 6       | 14%               | 23%   | 63%      | 0%                        |
| 7       | 18%               | 36%   | 41%      | 5%                        |
| 8       | 18%               | 27%   | 55%      | 0%                        |
| 9       | 0%                | 41%   | 54%      | 5%                        |
| 10      | 5%                | 23%   | 45%      | 27%                       |
| 11      | 9%                | 32%   | 32%      | 27%                       |























(Mr. Nurul Islam) Co-ordinator, IQAC Sontali Anchalik College

Co-Ordinator,IQAC Sontali Anchalik College Date Chally College

(Dr. Tapan Dutta)
Principal i/c
Sontali Anchalik College

Principal i/c Sontali Anchalik College Date.....

#### SONTALI ANCHALIK COLLEGE

# STUDENTS FEEDBACK REPORT 2019-2020

#### CRITERION-I CURRUCULAR ASPECTS

1.4.1: Institution obtains feedback on the academic performance and ambience of the institution from various stakeholders, such as Students, Teachers, Employers, Alumni etc. and action taken report on the feedback is made available on institutional website.

Student Feedback is an important criteria for NAAC Assessment and Accreditation of a institution. Its primary focus is to survey of academic performance and ambience of the instituti