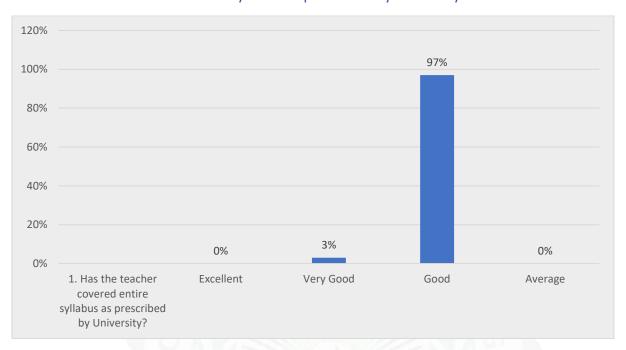

#### Questions:

- 1) The prescribed books/reading materials are available in the library
- 2) Reading room and common room are available in the faculty/college
- 3) Available reading space in library/seminar hall is satisfactory
- 4) The librarian and staff are cooperative and helpful.
- 5) Xerox facility in the college is available and satisfactory.
- 6) Internet facility are available in the college.
- 7) Online admission and form fill up facilities in the college are available
- 8) The office staff in the college are helpful.
- 9) Result of all examinations, co-ordinator activities and attendance records are displayed on time.
- 10) Toilets/washrooms for boys and girls are hygiene and property maintained.
- 11) Pure drinking water is available in the department and in the campus.

## Student Feedback Analysis Report 2022-2023

| Q.  | YES | NO  |
|-----|-----|-----|
| NO. |     |     |
| 1   | 91% | 9%  |
| 2   | 92% | 8%  |
| 3   | 74% | 26% |
| 4   | 94% | 6%  |
| 5   | 65% | 35% |
| 6   | 61% | 39% |
| 7   | 98% | 2%  |
| 8   | 98% | 2%  |
| 9   | 97% | 3%  |
| 10  | 97% | 3%  |
| 11  | 73% | 27% |
| 12  | 92% | 8%  |
| 13  | 89% | 11% |
| 14  | 94% | 6%  |
| 15  | 53% | 47% |