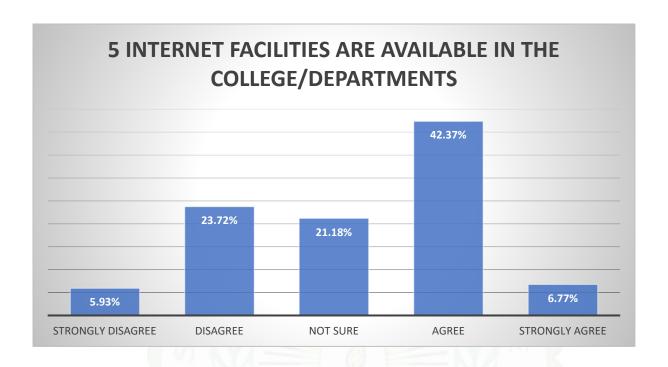

#### Questions:

- 1) The prescribed books/reading materials are available in the library
- 2) Reading room and common room are available in the faculty/college
- 3) Available reading space in library/seminar hall is satisfactory
- 4) The librarian and staff are cooperative and helpful.
- 5) Xerox facility in the college is available and satisfactory.
- 6) Internet facility are available in the college.
- 7) Online admission and form fill up facilities in the college are available
- 8) The office staff in the college are helpful.
- 9) Result of all examinations, co-ordinator activities and attendance records are displayed on time.
- 10) Toilets/washrooms for boys and girls are hygiene and property maintained.
- 11) Pure drinking water is available in the department and in the campus.

## Student Feedback Analysis Report 2022-2023

| Q.  | YES | NO  |
|-----|-----|-----|
| NO. |     |     |
| 1   | 91% | 9%  |
| 2   | 92% | 8%  |
| 3   | 74% | 26% |
| 4   | 94% | 6%  |
| 5   | 65% | 35% |
| 6   | 61% | 39% |
| 7   | 98% | 2%  |
| 8   | 98% | 2%  |
| 9   | 97% | 3%  |
| 10  | 97% | 3%  |
| 11  | 73% | 27% |
| 12  | 92% | 8%  |
| 13  | 89% | 11% |
| 14  | 94% | 6%  |
| 15  | 53% | 47% |