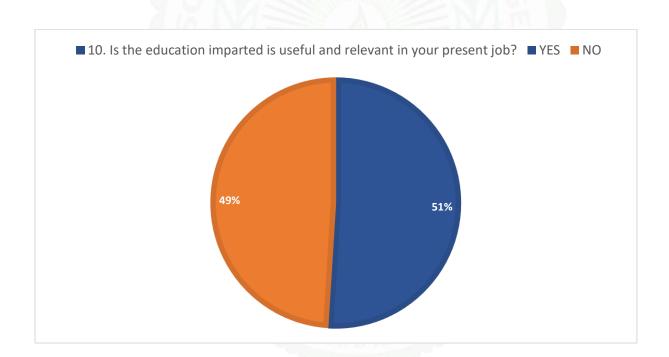

#### Questions:

- 1) The prescribed books/reading materials are available in the library
- 2) Reading room and common room are available in the faculty/college
- 3) Available reading space in library/seminar hall is satisfactory
- 4) The librarian and staff are cooperative and helpful.
- 5) Xerox facility in the college is available and satisfactory.
- 6) Internet facility are available in the college.
- 7) Online admission and form fill up facilities in the college are available
- 8) The office staff in the college are helpful.
- 9) Result of all examinations, co-ordinator activities and attendance records are displayed on time.
- 10) Toilets/washrooms for boys and girls are hygiene and property maintained.
- 11) Pure drinking water is available in the department and in the campus.

- 12) Grievances/problems are redressed/solved well in time.
- 13) Carrier guidance and counselling cell(s) in the college is satisfactory.
- 14) The campus is green and eco-friendly.
- 15) The building/classrooms are accessible to differently abled persons.

## Student Feedback Analysis Report 2022-2023

| Q.  | YES | NO  |
|-----|-----|-----|
| NO. |     |     |
| 1   | 91% | 9%  |
| 2   | 92% | 8%  |
| 3   | 74% | 26% |
| 4   | 94% | 6%  |
| 5   | 65% | 35% |
| 6   | 61% | 39% |
| 7   | 98% | 2%  |
| 8   | 98% | 2%  |
| 9   | 97% | 3%  |
| 10  | 97% | 3%  |
| 11  | 73% | 27% |
| 12  | 92% | 8%  |
| 13  | 89% | 11% |
| 14  | 94% | 6%  |
| 15  | 53% | 47% |