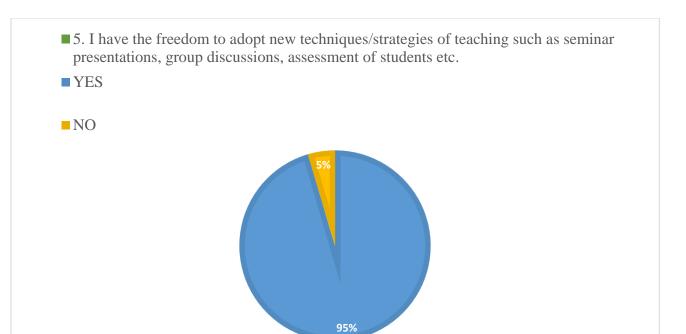

#### Questions:

- 1) The prescribed books/reading materials are available in the library
- 2) Reading room and common room are available in the faculty/college
- 3) Available reading space in library/seminar hall is satisfactory
- 4) The librarian and staff are cooperative and helpful.
- 5) Xerox facility in the college is available and satisfactory.
- 6) Internet facility are available in the college.
- 7) Online admission and form fill up facilities in the college are available
- 8) The office staff in the college are helpful.
- 9) Result of all examinations, co-ordinator activities and attendance records are displayed on time.
- 10) Toilets/washrooms for boys and girls are hygiene and property maintained.
- 11) Pure drinking water is available in the department and in the campus.