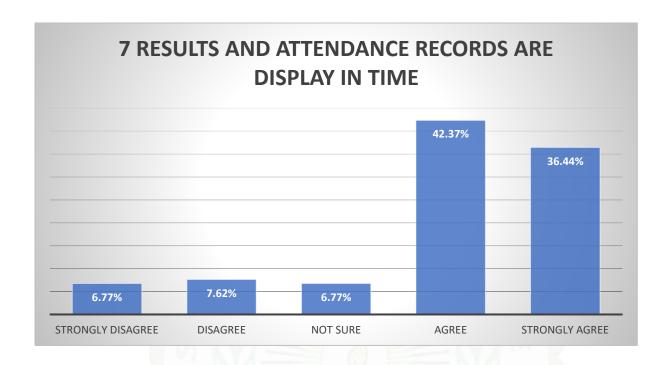

#### Questions:

- 1) The prescribed books/reading materials are available in the library
- 2) Reading room and common room are available in the faculty/college
- 3) Available reading space in library/seminar hall is satisfactory
- 4) The librarian and staff are cooperative and helpful.
- 5) Xerox facility in the college is available and satisfactory.
- 6) Internet facility are available in the college.
- 7) Online admission and form fill up facilities in the college are available
- 8) The office staff in the college are helpful.
- 9) Result of all examinations, co-ordinator activities and attendance records are displayed on time.
- 10) Toilets/washrooms for boys and girls are hygiene and property maintained.
- 11) Pure drinking water is available in the department and in the campus.

## Student Feedback Analysis Report 2022-2023

| Q.  | YES | NO  |
|-----|-----|-----|
| NO. |     |     |
| 1   | 91% | 9%  |
| 2   | 92% | 8%  |
| 3   | 74% | 26% |
| 4   | 94% | 6%  |
| 5   | 65% | 35% |
| 6   | 61% | 39% |
| 7   | 98% | 2%  |
| 8   | 98% | 2%  |
| 9   | 97% | 3%  |
| 10  | 97% | 3%  |
| 11  | 73% | 27% |
| 12  | 92% | 8%  |
| 13  | 89% | 11% |
| 14  | 94% | 6%  |
| 15  | 53% | 47% |