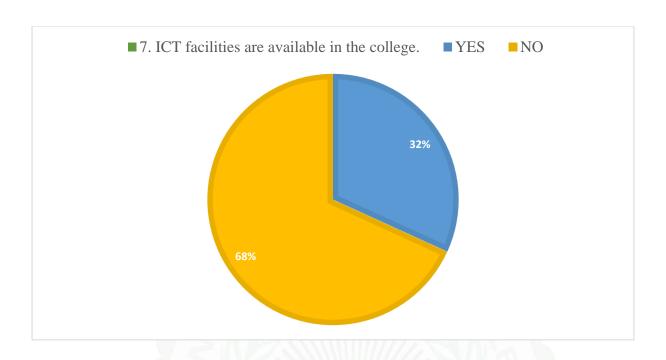

### **Interpretation:**

- Students are satisfied with the healthy teaching learning environment of the college.
- Regarding Library books and stuff, most of the students are expressed their satisfaction.
- Most of the students are satisfied with the Grievance Redressal system of the college.
- Many of them are agreed on the availability of supply of drinking water in the college campus.
- Most of the students are expressed their satisfaction about the toilet facilities of the college.
- Some of students express their view for more extend of green and eco-friendly campus.
- Students are satisfied with the over all academic ambiance of the college.