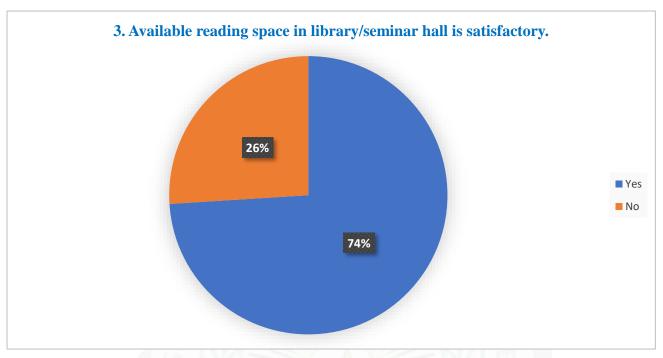

#### Questions:

- 1) The prescribed books/reading materials are available in the library
- 2) Reading room and common room are available in the faculty/college
- 3) Available reading space in library/seminar hall is satisfactory
- 4) The librarian and staff are cooperative and helpful.
- 5) Xerox facility in the college is available and satisfactory.
- 6) Internet facility are available in the college.
- 7) Online admission and form fill up facilities in the college are available
- 8) The office staff in the college are helpful.
- 9) Result of all examinations, co-ordinator activities and attendance records are displayed on time.
- 10) Toilets/washrooms for boys and girls are hygiene and property maintained.
- 11) Pure drinking water is available in the department and in the campus.

## Student Feedback Analysis Report 2022-2023

| Q.  | YES | NO  |
|-----|-----|-----|
| NO. |     |     |
| 1   | 91% | 9%  |
| 2   | 92% | 8%  |
| 3   | 74% | 26% |
| 4   | 94% | 6%  |
| 5   | 65% | 35% |
| 6   | 61% | 39% |
| 7   | 98% | 2%  |
| 8   | 98% | 2%  |
| 9   | 97% | 3%  |
| 10  | 97% | 3%  |
| 11  | 73% | 27% |
| 12  | 92% | 8%  |
| 13  | 89% | 11% |
| 14  | 94% | 6%  |
| 15  | 53% | 47% |