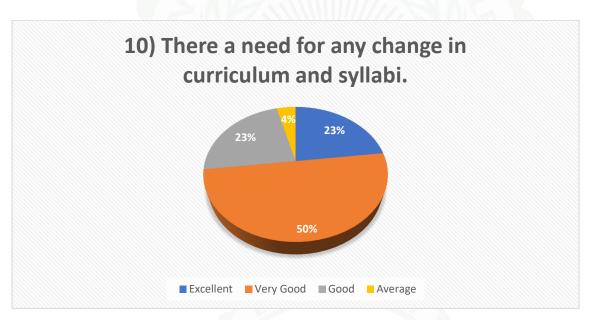

#### STUDENT FEEDBACK REPORT-2022-2023

#### **INTRODUCTION:**

Feedback is an essential part of our continuous endeavour to overcome challenges and achieve excellence in the teaching and learning process, and to identify areas for further development. This report focuses on the feedback received from students, teachers and alumni.

#### **Analysis of Students Feedback:**

The IQAC of Sontali Anchalik College has carried out Students Feedback and accumulated data to access student's perception of the curriculum in terms academic performance and ambiance curriculum delivery, teachers' commitment and efforts, and students' overall learning experience. Only 250 student feedback forms were received by the Feedback Cell for the academic session 2022- 2023. Majority of the students agreed that the academic performance and ambiance of the college are satisfactory. The college continues to endeavour in its effort to maintain this environment and introduce improvement measures in coming days.

### **Interpretation:**

- Students are satisfied with the healthy teaching learning environment of the college.
- Regarding Library books and stuff, most of the students are expressed their satisfaction.
- Most of the students are satisfied with the Grievance Redressal system of the college.
- Many of them are agreed on the availability of supply of drinking water in the college campus.
- Most of the students are expressed their satisfaction about the toilet facilities of the college.
- Some of students express their view for more extend of green and eco-friendly campus.
- Students are satisfied with the over all academic ambiance of the college.