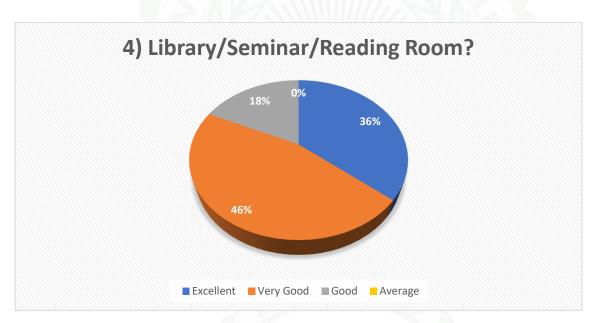

### **Interpretation:**

- Students are satisfied with the healthy teaching learning environment of the college.
- Regarding Library books and stuff, most of the students are expressed their satisfaction.
- Most of the students are satisfied with the Grievance Redressal system of the college.
- Many of them are agreed on the availability of supply of drinking water in the college campus.
- Most of the students are expressed their satisfaction about the toilet facilities of the college.
- Some of students express their view for more extend of green and eco-friendly campus.
- Students are satisfied with the over all academic ambiance of the college.