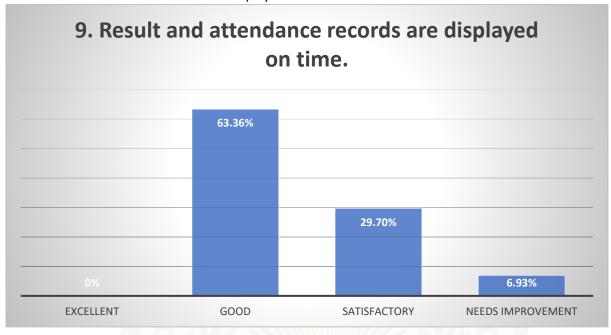

#### Questions:

- 1) The prescribed books/reading materials are available in the library
- 2) Reading room and common room are available in the faculty/college
- 3) Available reading space in library/seminar hall is satisfactory
- 4) The librarian and staff are cooperative and helpful.
- 5) Xerox facility in the college is available and satisfactory.
- 6) Internet facility are available in the college.
- 7) Online admission and form fill up facilities in the college are available
- 8) The office staff in the college are helpful.
- 9) Result of all examinations, co-ordinator activities and attendance records are displayed on time.
- 10) Toilets/washrooms for boys and girls are hygiene and property maintained.
- 11) Pure drinking water is available in the department and in the campus.