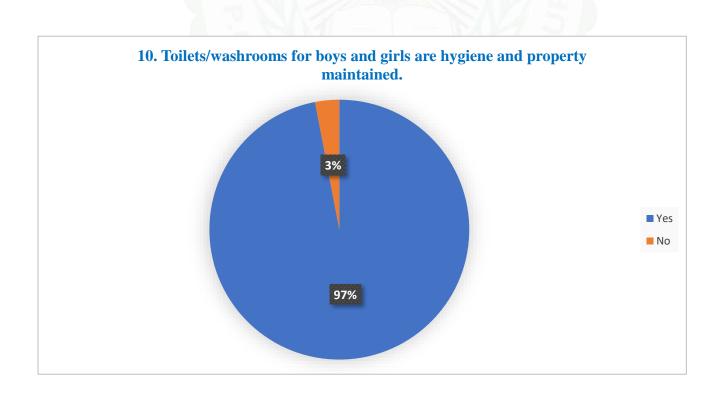

#### Questions:

- 1) The prescribed books/reading materials are available in the library
- 2) Reading room and common room are available in the faculty/college
- 3) Available reading space in library/seminar hall is satisfactory
- 4) The librarian and staff are cooperative and helpful.
- 5) Xerox facility in the college is available and satisfactory.
- 6) Internet facility are available in the college.
- 7) Online admission and form fill up facilities in the college are available
- 8) The office staff in the college are helpful.
- 9) Result of all examinations, co-ordinator activities and attendance records are displayed on time.
- 10) Toilets/washrooms for boys and girls are hygiene and property maintained.
- 11) Pure drinking water is available in the department and in the campus.

## Student Feedback Analysis Report 2022-2023

| Q.  | YES | NO  |
|-----|-----|-----|
| NO. |     |     |
| 1   | 91% | 9%  |
| 2   | 92% | 8%  |
| 3   | 74% | 26% |
| 4   | 94% | 6%  |
| 5   | 65% | 35% |
| 6   | 61% | 39% |
| 7   | 98% | 2%  |
| 8   | 98% | 2%  |
| 9   | 97% | 3%  |
| 10  | 97% | 3%  |
| 11  | 73% | 27% |
| 12  | 92% | 8%  |
| 13  | 89% | 11% |
| 14  | 94% | 6%  |
| 15  | 53% | 47% |