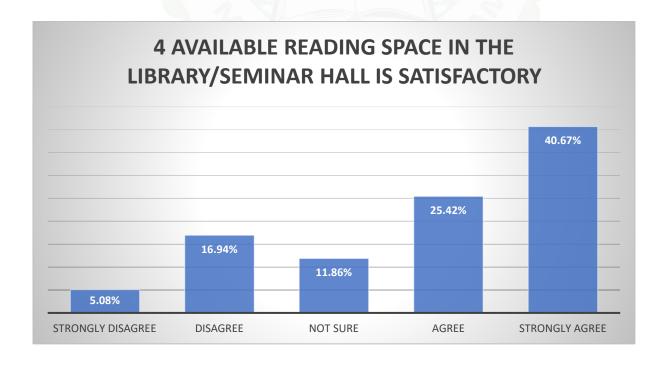

#### Questions:

- 1) The prescribed books/reading materials are available in the library
- 2) Reading room and common room are available in the faculty/college
- 3) Available reading space in library/seminar hall is satisfactory
- 4) The librarian and staff are cooperative and helpful.
- 5) Xerox facility in the college is available and satisfactory.
- 6) Internet facility are available in the college.
- 7) Online admission and form fill up facilities in the college are available
- 8) The office staff in the college are helpful.
- 9) Result of all examinations, co-ordinator activities and attendance records are displayed on time.
- 10) Toilets/washrooms for boys and girls are hygiene and property maintained.
- 11) Pure drinking water is available in the department and in the campus.

## Student Feedback Analysis Report 2022-2023

| Q.  | YES | NO  |
|-----|-----|-----|
| NO. |     |     |
| 1   | 91% | 9%  |
| 2   | 92% | 8%  |
| 3   | 74% | 26% |
| 4   | 94% | 6%  |
| 5   | 65% | 35% |
| 6   | 61% | 39% |
| 7   | 98% | 2%  |
| 8   | 98% | 2%  |
| 9   | 97% | 3%  |
| 10  | 97% | 3%  |
| 11  | 73% | 27% |
| 12  | 92% | 8%  |
| 13  | 89% | 11% |
| 14  | 94% | 6%  |
| 15  | 53% | 47% |