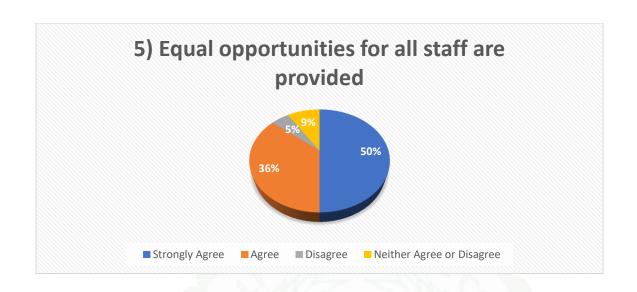

#### **INTRODUCTION:**

Feedback is an essential part of our continuous endeavour to overcome challenges and achieve excellence in the teaching and learning process, and to identify areas for further development. This report focuses on the feedback received from students, teachers and alumni.

#### **Analysis of Students Feedback:**

The IQAC of Sontali Anchalik College has carried out Students Feedback and accumulated data to access student's perception of the curriculum in terms academic performance and ambiance curriculum delivery, teachers' commitment and efforts, and students' overall learning experience. Only 250 student feedback forms were received by the Feedback Cell for the academic session 2022- 2023. Majority of the students agreed that the academic performance and ambiance of the college are satisfactory. The college continues to endeavour in its effort to maintain this environment and introduce improvement measures in coming days.

### **Interpretation:**

- Students are satisfied with the healthy teaching learning environment of the college.
- Regarding Library books and stuff, most of the students are expressed their satisfaction.
- Most of the students are satisfied with the Grievance Redressal system of the college.
- Many of them are agreed on the availability of supply of drinking water in the college campus.
- Most of the students are expressed their satisfaction about the toilet facilities of the college.
- Some of students express their view for more extend of green and eco-friendly campus.
- Students are satisfied with the over all academic ambiance of the college.