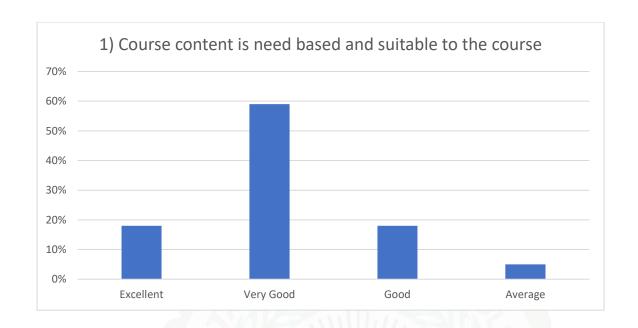

|
| 2       | 9%                | 54%   | 32%      | 5%                        |
| 3       | 14%               | 32%   | 45%      | 9%                        |
| 4       | 9%                | 41%   | 45%      | 5%                        |
| 5       | 0%                | 32%   | 59%      | 9%                        |
| 6       | 14%               | 23%   | 63%      | 0%                        |
| 7       | 18%               | 36%   | 41%      | 5%                        |
| 8       | 18%               | 27%   | 55%      | 0%                        |
| 9       | 0%                | 41%   | 54%      | 5%                        |
| 10      | 5%                | 23%   | 45%      | 27%                       |
| 11      | 9%                | 32%   | 32%      | 27%                       |























(Mr. Nurul Islam) Co-ordinator, IQAC Sontali Anchalik College

Co-Ordinator,IQAC Sontali Anchalik College Date Chally College

(Dr. Tapan Dutta)
Principal i/c
Sontali Anchalik College

Principal i/c Sontali Anchalik College Date.....

#### SONTALI ANCHALIK COLLEGE

# STUDENTS FEEDBACK REPORT 2019-2020

#### CRITERION-I CURRUCULAR ASPECTS

1.4.1: Institution obtains feedback on the academic performance and ambience of the institution from various stakeholders, such as Students, Teachers, Employers, Alumni etc. and action taken report on the feedback is made available on institutional website.

Student Feedback is an important criteria for NAAC Assessment and Accreditation of a institution. Its primary focus is to survey of academic performance and ambience of the insti