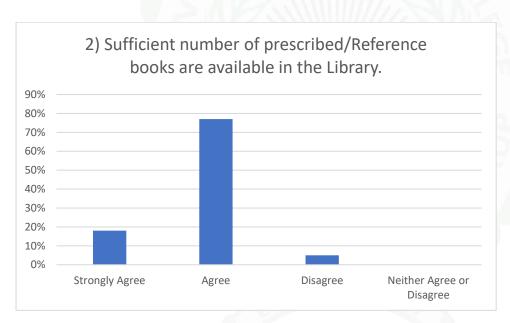

#### Questions:

- 1) The prescribed books/reading materials are available in the library
- 2) Reading room and common room are available in the faculty/college
- 3) Available reading space in library/seminar hall is satisfactory
- 4) The librarian and staff are cooperative and helpful.
- 5) Xerox facility in the college is available and satisfactory.
- 6) Internet facility are available in the college.
- 7) Online admission and form fill up facilities in the college are available
- 8) The office staff in the college are helpful.
- 9) Result of all examinations, co-ordinator activities and attendance records are displayed on time.
- 10) Toilets/washrooms for boys and girls are hygiene and property maintained.
- 11) Pure drinking water is available in the department and in the campus.