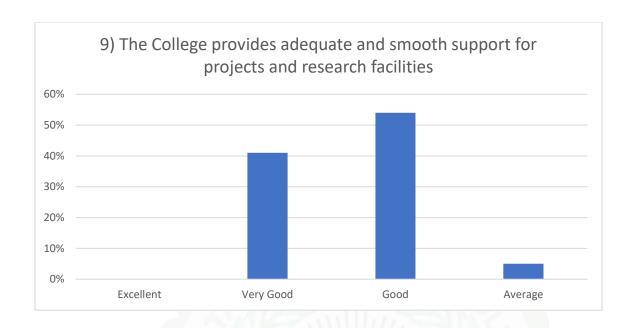

#### **Analysis of Students Feedback:**

The IQAC of Sontali Anchalik College has carried out Students Feedback and accumulated data to access student's perception of the curriculum in terms academic performance and ambiance curriculum delivery, teachers' commitment and efforts, and students' overall learning experience. Only 250 student feedback forms were received by the Feedback Cell for the academic session 2022- 2023. Majority of the students agreed that the academic performance and ambiance of the college are satisfactory. The college continues to endeavour in its effort to maintain this environment and introduce improvement measures in coming days.

### **Interpretation:**

- Students are satisfied with the healthy teaching learning environment of the college.
- Regarding Library books and stuff, most of the students are expressed their satisfaction.
- Most of the students are satisfied with the Grievance Redressal system of the college.
- Many of them are agreed on the availability of supply of drinking water in the college campus.
- Most of the students are expressed their satisfaction about the toilet facilities of the college.
- Some of students express their view for more extend of green and eco-friendly campus.
- Students are satisfied with the over all academic ambiance of the college.