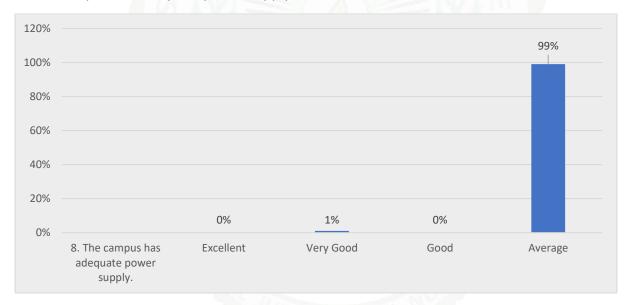

#### Questions:

- 1) The prescribed books/reading materials are available in the library
- 2) Reading room and common room are available in the faculty/college
- 3) Available reading space in library/seminar hall is satisfactory
- 4) The librarian and staff are cooperative and helpful.
- 5) Xerox facility in the college is available and satisfactory.
- 6) Internet facility are available in the college.
- 7) Online admission and form fill up facilities in the college are available
- 8) The office staff in the college are helpful.
- 9) Result of all examinations, co-ordinator activities and attendance records are displayed on time.
- 10) Toilets/washrooms for boys and girls are hygiene and property maintained.
- 11) Pure drinking water is available in the department and in the campus.