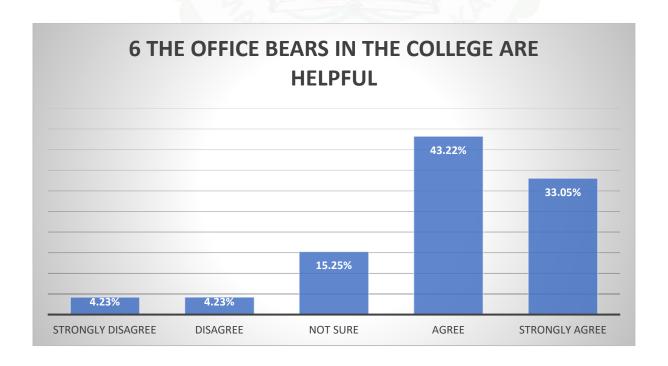

#### Questions:

- 1) The prescribed books/reading materials are available in the library
- 2) Reading room and common room are available in the faculty/college
- 3) Available reading space in library/seminar hall is satisfactory
- 4) The librarian and staff are cooperative and helpful.
- 5) Xerox facility in the college is available and satisfactory.
- 6) Internet facility are available in the college.
- 7) Online admission and form fill up facilities in the college are available
- 8) The office staff in the college are helpful.
- 9) Result of all examinations, co-ordinator activities and attendance records are displayed on time.
- 10) Toilets/washrooms for boys and girls are hygiene and property maintained.
- 11) Pure drinking water is available in the department and in the campus.

## Student Feedback Analysis Report 2022-2023

| Q.  | YES | NO  |
|-----|-----|-----|
| NO. |     |     |
| 1   | 91% | 9%  |
| 2   | 92% | 8%  |
| 3   | 74% | 26% |
| 4   | 94% | 6%  |
| 5   | 65% | 35% |
| 6   | 61% | 39% |
| 7   | 98% | 2%  |
| 8   | 98% | 2%  |
| 9   | 97% | 3%  |
| 10  | 97% | 3%  |
| 11  | 73% | 27% |
| 12  | 92% | 8%  |
| 13  | 89% | 11% |
| 14  | 94% | 6%  |
| 15  | 53% | 47% |