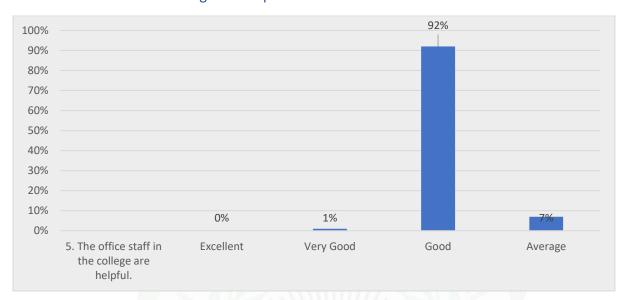

#### Questions:

- 1) The prescribed books/reading materials are available in the library
- 2) Reading room and common room are available in the faculty/college
- 3) Available reading space in library/seminar hall is satisfactory
- 4) The librarian and staff are cooperative and helpful.
- 5) Xerox facility in the college is available and satisfactory.
- 6) Internet facility are available in the college.
- 7) Online admission and form fill up facilities in the college are available
- 8) The office staff in the college are helpful.
- 9) Result of all examinations, co-ordinator activities and attendance records are displayed on time.
- 10) Toilets/washrooms for boys and girls are hygiene and property maintained.
- 11) Pure drinking water is available in the department and in the campus.