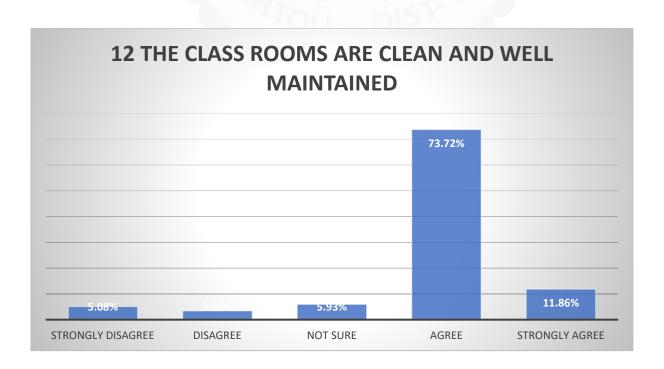

- 12) Grievances/problems are redressed/solved well in time.
- 13) Carrier guidance and counselling cell(s) in the college is satisfactory.
- 14) The campus is green and eco-friendly.
- 15) The building/classrooms are accessible to differently abled persons.

## Student Feedback Analysis Report 2022-2023

| Q.  | YES | NO  |
|-----|-----|-----|
| NO. |     |     |
| 1   | 91% | 9%  |
| 2   | 92% | 8%  |
| 3   | 74% | 26% |
| 4   | 94% | 6%  |
| 5   | 65% | 35% |
| 6   | 61% | 39% |
| 7   | 98% | 2%  |
| 8   | 98% | 2%  |
| 9   | 97% | 3%  |
| 10  | 97% | 3%  |
| 11  | 73% | 27% |
| 12  | 92% | 8%  |
| 13  | 89% | 11% |
| 14  | 94% | 6%  |
| 15  | 53% | 47% |