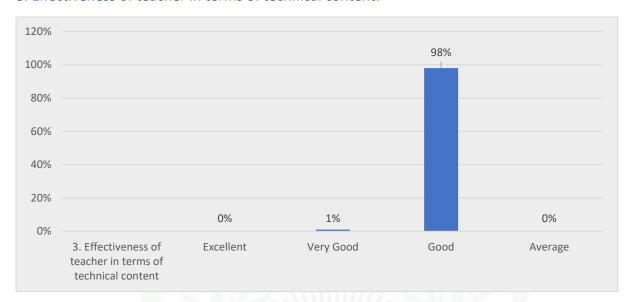

|
|         | 0%        | 1%        | 92%  | 7%      |
| 6       | 00        | 01        | 32   | 67      |
|         | 0%        | 1%        | 32%  | 67%     |
| 7       | 00        | 01        | 00   | 99      |
|         | 0%        | 1%        | 0%   | 99%     |
| 8       | 00        | 01        | 00   | 99      |
|         | 0%        | 1%        | 0%   | 99%     |
| 9       | 00        | 01        | 00   | 99      |
|         | 0%        | 1%        | 0%   | 99%     |
| 10      | 00        | 01        | 00   | 99      |
|         | 0%        | 1%        | 0%   | 99%     |

#### 1. Has the teacher covered entire syllabus as prescribed by University?



#### 2. Has the teacher covered relevant topic beyond Syllabus?



#### 3. Effectiveness of teacher in terms of technical content.



#### 4. Effectiveness of teacher in terms of communication Skills.



#### 5. The office staff in the college are helpful.



#### 6. Overall effectiveness of teacher.



#### 7. Available reading space in library/seminar hall is satisfactory.



#### 8. The campus has adequate power supply.



#### 9. "Online educational resources are available and accessible."



#### 10. Clean drinking water is available in the department and on the campus.



## SONTALI ANCHALIK COLLEGE

TEACHERS' FEEDBACK ANALYSIS REPORT
2019-2020
CRITERION-I CURRUCULAR ASPECTS



#### SONTALI ANCHALIK COLLEGE,

PO-Mahtoli, KAMRUP, ASSAM.Pin-781136 Website:-sontalianchalikcollege.in Gmail:sacollege3all@gmail.com Feedback by Teachers

Session 2D10This questionnaire is intended to collect information relating to your