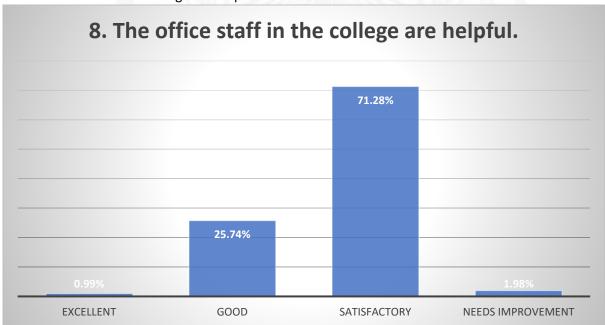

#### Questions:

- 1) The prescribed books/reading materials are available in the library
- 2) Reading room and common room are available in the faculty/college
- 3) Available reading space in library/seminar hall is satisfactory
- 4) The librarian and staff are cooperative and helpful.
- 5) Xerox facility in the college is available and satisfactory.
- 6) Internet facility are available in the college.
- 7) Online admission and form fill up facilities in the college are available
- 8) The office staff in the college are helpful.
- 9) Result of all examinations, co-ordinator activities and attendance records are displayed on time.
- 10) Toilets/washrooms for boys and girls are hygiene and property maintained.
- 11) Pure drinking water is available in the department and in the campus.