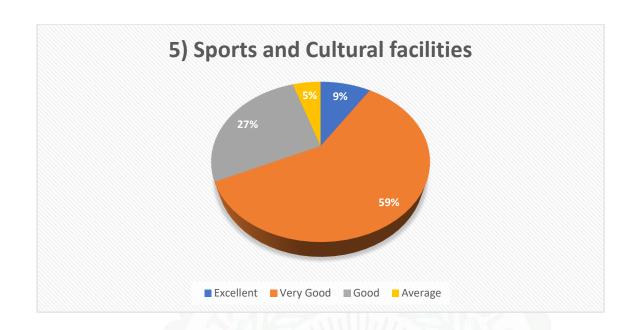

### **Interpretation:**

- Students are satisfied with the healthy teaching learning environment of the college.
- Regarding Library books and stuff, most of the students are expressed their satisfaction.
- Most of the students are satisfied with the Grievance Redressal system of the college.
- Many of them are agreed on the availability of supply of drinking water in the college campus.
- Most of the students are expressed their satisfaction about the toilet facilities of the college.
- Some of students express their view for more extend of green and eco-friendly campus.
- Students are satisfied with the over all academic ambiance of the college.