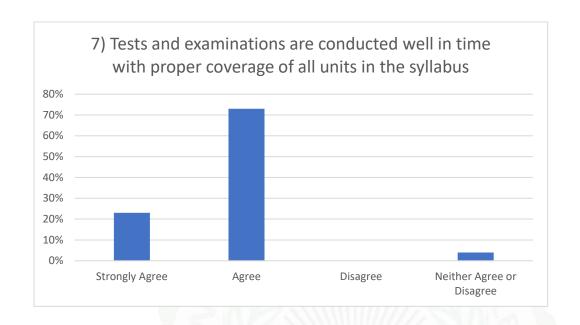

%     | 0%       | 0%                        |
| 2   | 18%            | 77%     | 5%       | 0%                        |
| 3   | 9%             | 91%     | 0%       | 0%                        |
| 4   | 5%             | 91%     | 0%       | 4%                        |
| 5   | 23%            | 73%     | 0%       | 4%                        |
| 6   | 18%            | 77%     | 5%       | 0%                        |
| 7   | 23%            | 73%     | 0%       | 4%                        |
| 8   | 27%            | 64%     | 0        | 9%                        |
| 9   | 9%             | 86%     | 0%       | 5%                        |
| 10  | 0%             | 82%     | 4%       | 14%                       |
| 11  | 9%             | 59%     | 0%       | 32%                       |























(Mr. Nurul Islam)

Co-ordinator, IQAC Sontali Anchalik College

Co-Ordinator,IQAC Sontali Anchalik College Date A HO WHO IS TO SHOW THE SHOW T

(Dr. Tapan Dutta)
Principal i/c
Sontali Anchalik College

Principal i/c Sontali Anchalik College Date.....

# SONTALI ANCHALIK COLLEGE

## ALUMNI FEEDBACK REPORT 2021-2022

## Feedback Form:



#### SONTALI ANCHALIK COLLEGE PO - MAHTOLI.KAMRUP, ASSAM. PIN-781136 FEEDBACK BY ALUMNI

Session 2621-22

Dear Alumni,
We are glad that you have spent valuable years pursuing courses of your choice at Sontali Anchalik
College. We shall be thankful if you can spare some of your valuable time to fill up this feedback form
and give us valuable suggestions for further improvement of the College. For each item please indicate
your level of satisfaction