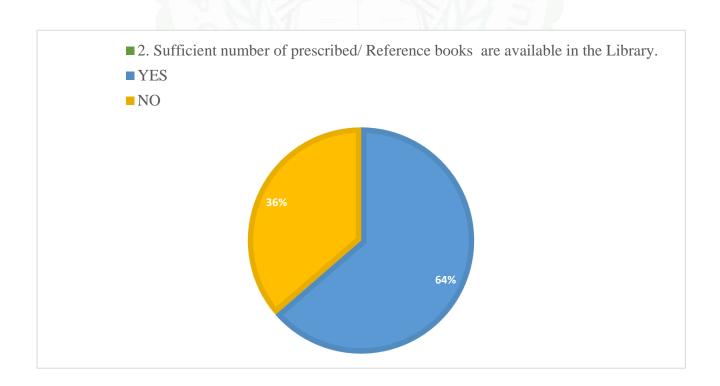

#### Questions:

- 1) The prescribed books/reading materials are available in the library
- 2) Reading room and common room are available in the faculty/college
- 3) Available reading space in library/seminar hall is satisfactory
- 4) The librarian and staff are cooperative and helpful.
- 5) Xerox facility in the college is available and satisfactory.
- 6) Internet facility are available in the college.
- 7) Online admission and form fill up facilities in the college are available
- 8) The office staff in the college are helpful.
- 9) Result of all examinations, co-ordinator activities and attendance records are displayed on time.
- 10) Toilets/washrooms for boys and girls are hygiene and property maintained.
- 11) Pure drinking water is available in the department and in the campus.