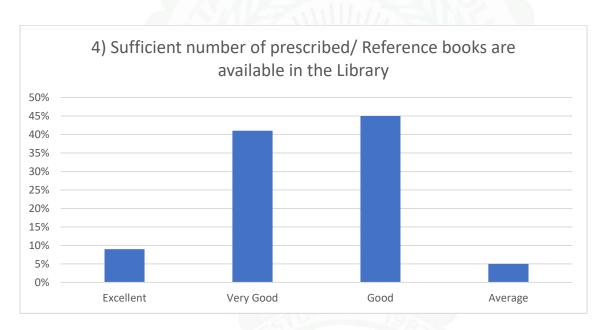

|
| 2       | 9%                | 54%   | 32%      | 5%                        |
| 3       | 14%               | 32%   | 45%      | 9%                        |
| 4       | 9%                | 41%   | 45%      | 5%                        |
| 5       | 0%                | 32%   | 59%      | 9%                        |
| 6       | 14%               | 23%   | 63%      | 0%                        |
| 7       | 18%               | 36%   | 41%      | 5%                        |
| 8       | 18%               | 27%   | 55%      | 0%                        |
| 9       | 0%                | 41%   | 54%      | 5%                        |
| 10      | 5%                | 23%   | 45%      | 27%                       |
| 11      | 9%                | 32%   | 32%      | 27%                       |























(Mr. Nurul Islam) Co-ordinator, IQAC Sontali Anchalik College

Co-Ordinator,IQAC Sontali Anchalik College Date Chally College

(Dr. Tapan Dutta)
Principal i/c
Sontali Anchalik College

Principal i/c Sontali Anchalik College Date.....

#### SONTALI ANCHALIK COLLEGE

# STUDENTS FEEDBACK REPORT 2019-2020

#### CRITERION-I CURRUCULAR ASPECTS

1.4.1: Institution obtains feedback on the academic performance and ambience of the institution from various stakeholders, such as Students, Teachers, Employers, Alumni etc. and action taken report on the feedback is made available on institutional website.

Student Feedback is an important criteria for NAAC Assessment and Accreditation of a institution. Its primary focus is to survey of academic performance and ambience of the institution