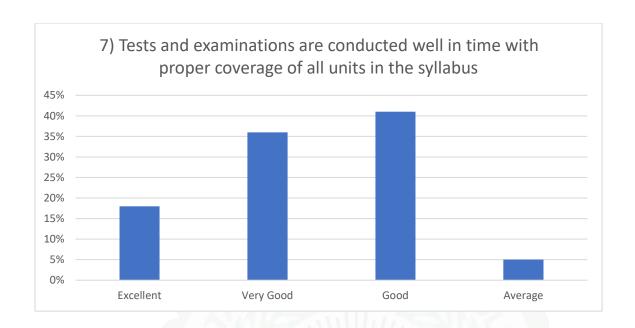

| 9%                | 54%   | 32%      | 5%                        |
| 3       | 14%               | 32%   | 45%      | 9%                        |
| 4       | 9%                | 41%   | 45%      | 5%                        |
| 5       | 0%                | 32%   | 59%      | 9%                        |
| 6       | 14%               | 23%   | 63%      | 0%                        |
| 7       | 18%               | 36%   | 41%      | 5%                        |
| 8       | 18%               | 27%   | 55%      | 0%                        |
| 9       | 0%                | 41%   | 54%      | 5%                        |
| 10      | 5%                | 23%   | 45%      | 27%                       |
| 11      | 9%                | 32%   | 32%      | 27%                       |























(Mr. Nurul Islam) Co-ordinator, IQAC Sontali Anchalik College

Co-Ordinator,IQAC Sontali Anchalik College Date Chally College

(Dr. Tapan Dutta)
Principal i/c
Sontali Anchalik College

Principal i/c Sontali Anchalik College Date.....

#### SONTALI ANCHALIK COLLEGE

# STUDENTS FEEDBACK REPORT 2019-2020

#### CRITERION-I CURRUCULAR ASPECTS

1.4.1: Institution obtains feedback on the academic performance and ambience of the institution from various stakeholders, such as Students, Teachers, Employers, Alumni etc. and action taken report on the feedback is made available on institutional website.

Student Feedback is an important criteria for NAAC Assessment and Accreditation of a institution. Its primary focus is to survey of academic performance and ambience of the institution among