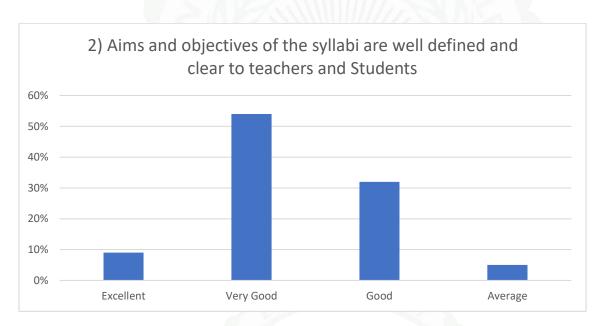

|
| 2       | 9%                | 54%   | 32%      | 5%                        |
| 3       | 14%               | 32%   | 45%      | 9%                        |
| 4       | 9%                | 41%   | 45%      | 5%                        |
| 5       | 0%                | 32%   | 59%      | 9%                        |
| 6       | 14%               | 23%   | 63%      | 0%                        |
| 7       | 18%               | 36%   | 41%      | 5%                        |
| 8       | 18%               | 27%   | 55%      | 0%                        |
| 9       | 0%                | 41%   | 54%      | 5%                        |
| 10      | 5%                | 23%   | 45%      | 27%                       |
| 11      | 9%                | 32%   | 32%      | 27%                       |























(Mr. Nurul Islam) Co-ordinator, IQAC Sontali Anchalik College

Co-Ordinator,IQAC Sontali Anchalik College Date Chally College

(Dr. Tapan Dutta)
Principal i/c
Sontali Anchalik College

Principal i/c Sontali Anchalik College Date.....

#### SONTALI ANCHALIK COLLEGE

# STUDENTS FEEDBACK REPORT 2019-2020

#### CRITERION-I CURRUCULAR ASPECTS

1.4.1: Institution obtains feedback on the academic performance and ambience of the institution from various stakeholders, such as Students, Teachers, Employers, Alumni etc. and action taken report on the feedback is made available on institutional website.

Student Feedback is an important criteria for NAAC Assessment and Accreditation of a institution. Its primary focus is to survey of academic performance and ambience of the institu