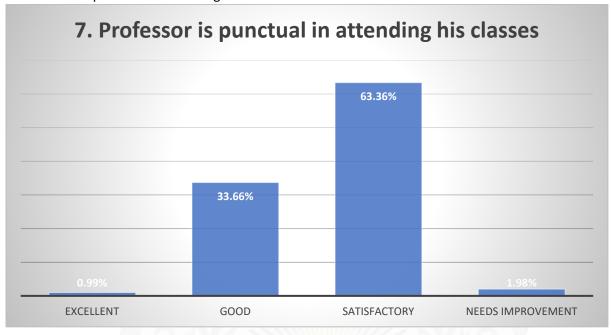

%              |
| 10   | 0         | 64.35% | 28.71%       | 6.93%              |
| 11   | 0         | 67.32% | 24.75%       | 7.92%              |
| 12   | 0.99%     | 66.33% | 24.75%       | 7.92%              |
| 13   | 0         | 64.35% | 27.72%       | 7.92%              |

1. The curriculum is up-to-date, need based and application oriented.



2. Course content and course outcomes are derived in accordance with outcome-based education system.



3. Syllabus and learning materials are adequate in terms of quality and quantity.



4. Elective offered are supportive to the core papers.



5. Equal weightage is given to theory and practical course content.



6. The teacher is available for consultation (Email, Phone, Chat).



#### 7. Professor is punctual in attending his classes.



#### 8. The office staff in the college are helpful.



9. Result and attendance records are displayed on time.



10. The campus has adequate power supply.



#### 11. Toilets/washrooms are hygienic and properly maintained



12. Results and attendance records are displayed on time.



13. The campus is green and eco friendly.



Nukjamon Haque.

Mr. Nurjaman Hoque

Co-ordinator IQAC

Sontali Anchalik College

Co-Ordinator,IQAC Sontali Anchalik College Date

## SONTALI ANCHALIK COLLEGE

TEACHERS' FEEDBACK ANALYSIS REPORT
2018-2019
CRITERION-I CURRUCULAR ASPECTS



#### SONTALI ANCHALIK COLLEGE,

PO-Mahtoli, KAMRUP, ASSAM.Pin-781136 Website:-sontalianchalikcollege.in Gmail:sacollege3all@gmail.com Feedback by Teachers

 $Session \ \ 2018$  This questionnaire is intended to collect informa