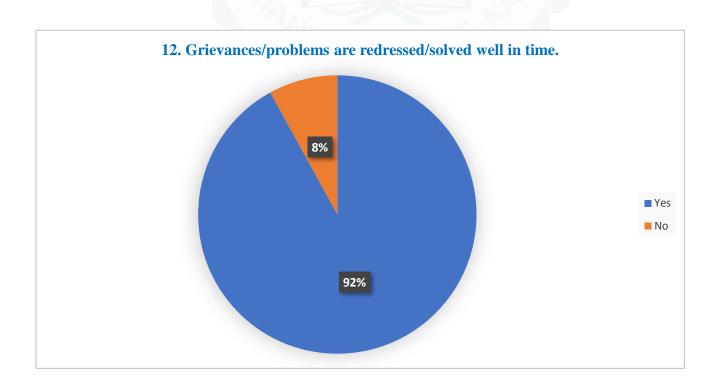

- 12) Grievances/problems are redressed/solved well in time.
- 13) Carrier guidance and counselling cell(s) in the college is satisfactory.
- 14) The campus is green and eco-friendly.
- 15) The building/classrooms are accessible to differently abled persons.

## Student Feedback Analysis Report 2022-2023

| Q.  | YES | NO  |
|-----|-----|-----|
| NO. |     |     |
| 1   | 91% | 9%  |
| 2   | 92% | 8%  |
| 3   | 74% | 26% |
| 4   | 94% | 6%  |
| 5   | 65% | 35% |
| 6   | 61% | 39% |
| 7   | 98% | 2%  |
| 8   | 98% | 2%  |
| 9   | 97% | 3%  |
| 10  | 97% | 3%  |
| 11  | 73% | 27% |
| 12  | 92% | 8%  |
| 13  | 89% | 11% |
| 14  | 94% | 6%  |
| 15  | 53% | 47% |