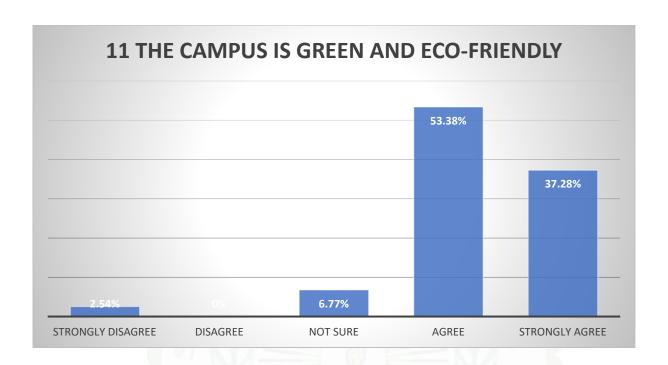

- 12) Grievances/problems are redressed/solved well in time.
- 13) Carrier guidance and counselling cell(s) in the college is satisfactory.
- 14) The campus is green and eco-friendly.
- 15) The building/classrooms are accessible to differently abled persons.

### **Interpretation:**

- Students are satisfied with the healthy teaching learning environment of the college.
- Regarding Library books and stuff, most of the students are expressed their satisfaction.
- Most of the students are satisfied with the Grievance Redressal system of the college.
- Many of them are agreed on the availability of supply of drinking water in the college campus.
- Most of the students are expressed their satisfaction about the toilet facilities of the college.
- Some of students express their view for more extend of green and eco-friendly campus.
- Students are satisfied with the over all academic ambiance of the college.