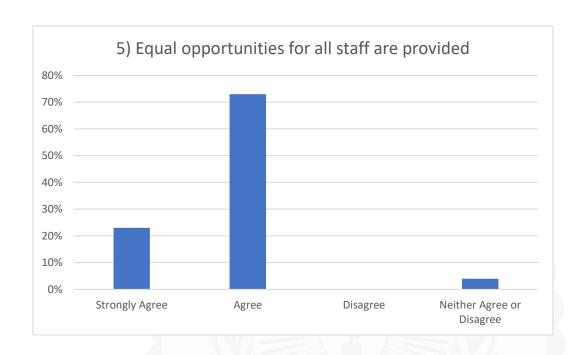

| 59%     | 0%       | 0%                        |
| 2   | 18%            | 77%     | 5%       | 0%                        |
| 3   | 9%             | 91%     | 0%       | 0%                        |
| 4   | 5%             | 91%     | 0%       | 4%                        |
| 5   | 23%            | 73%     | 0%       | 4%                        |
| 6   | 18%            | 77%     | 5%       | 0%                        |
| 7   | 23%            | 73%     | 0%       | 4%                        |
| 8   | 27%            | 64%     | 0        | 9%                        |
| 9   | 9%             | 86%     | 0%       | 5%                        |
| 10  | 0%             | 82%     | 4%       | 14%                       |
| 11  | 9%             | 59%     | 0%       | 32%                       |























(Mr. Nurul Islam)

Co-ordinator, IQAC Sontali Anchalik College

Co-Ordinator,IQAC Sontali Anchalik College Date A HO WHO IS TO SHOW THE SHOW T

(Dr. Tapan Dutta)
Principal i/c
Sontali Anchalik College

Principal i/c Sontali Anchalik College Date.....

# SONTALI ANCHALIK COLLEGE

## ALUMNI FEEDBACK REPORT 2021-2022

## Feedback Form:



#### SONTALI ANCHALIK COLLEGE PO - MAHTOLI.KAMRUP, ASSAM. PIN-781136 FEEDBACK BY ALUMNI

Session 2621-22

Dear Alumni,
We are glad that you have spent valuable years pursuing courses of your choice at Sontali Anchalik
College. We shall be thankful if you can spare some of your valuable time to fill up this feedback form
and give us valuable suggestions for further improvement of the College. For each item please indicate
your level of satisfact