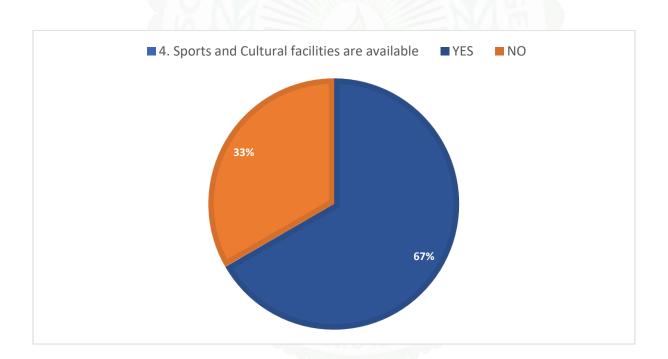

#### Questions:

- 1) The prescribed books/reading materials are available in the library
- 2) Reading room and common room are available in the faculty/college
- 3) Available reading space in library/seminar hall is satisfactory
- 4) The librarian and staff are cooperative and helpful.
- 5) Xerox facility in the college is available and satisfactory.
- 6) Internet facility are available in the college.
- 7) Online admission and form fill up facilities in the college are available
- 8) The office staff in the college are helpful.
- 9) Result of all examinations, co-ordinator activities and attendance records are displayed on time.
- 10) Toilets/washrooms for boys and girls are hygiene and property maintained.
- 11) Pure drinking water is available in the department and in the campus.

## Student Feedback Analysis Report 2022-2023

| Q.  | YES | NO  |
|-----|-----|-----|
| NO. |     |     |
| 1   | 91% | 9%  |
| 2   | 92% | 8%  |
| 3   | 74% | 26% |
| 4   | 94% | 6%  |
| 5   | 65% | 35% |
| 6   | 61% | 39% |
| 7   | 98% | 2%  |
| 8   | 98% | 2%  |
| 9   | 97% | 3%  |
| 10  | 97% | 3%  |
| 11  | 73% | 27% |
| 12  | 92% | 8%  |
| 13  | 89% | 11% |
| 14  | 94% | 6%  |
| 15  | 53% | 47% |