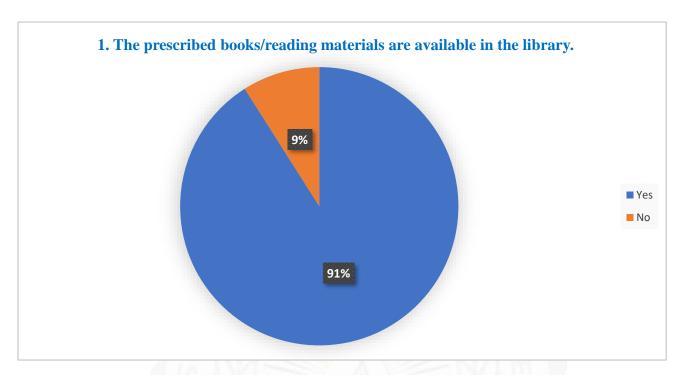

#### Questions:

- 1) The prescribed books/reading materials are available in the library
- 2) Reading room and common room are available in the faculty/college
- 3) Available reading space in library/seminar hall is satisfactory
- 4) The librarian and staff are cooperative and helpful.
- 5) Xerox facility in the college is available and satisfactory.
- 6) Internet facility are available in the college.
- 7) Online admission and form fill up facilities in the college are available
- 8) The office staff in the college are helpful.
- 9) Result of all examinations, co-ordinator activities and attendance records are displayed on time.
- 10) Toilets/washrooms for boys and girls are hygiene and property maintained.
- 11) Pure drinking water is available in the department and in the campus.

## Student Feedback Analysis Report 2022-2023

| Q.  | YES | NO  |
|-----|-----|-----|
| NO. |     |     |
| 1   | 91% | 9%  |
| 2   | 92% | 8%  |
| 3   | 74% | 26% |
| 4   | 94% | 6%  |
| 5   | 65% | 35% |
| 6   | 61% | 39% |
| 7   | 98% | 2%  |
| 8   | 98% | 2%  |
| 9   | 97% | 3%  |
| 10  | 97% | 3%  |
| 11  | 73% | 27% |
| 12  | 92% | 8%  |
| 13  | 89% | 11% |
| 14  | 94% | 6%  |
| 15  | 53% | 47% |