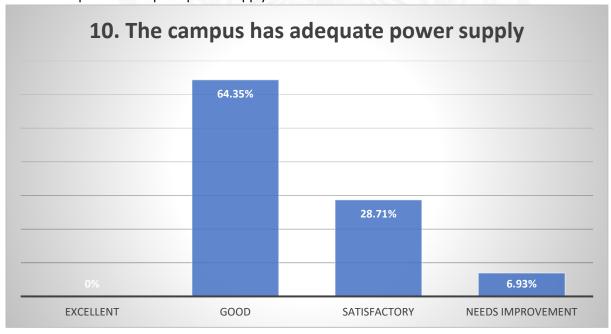

99%     | 66.33% | 24.75%       | 7.92%              |
| 13   | 0         | 64.35% | 27.72%       | 7.92%              |

1. The curriculum is up-to-date, need based and application oriented.



2. Course content and course outcomes are derived in accordance with outcome-based education system.



3. Syllabus and learning materials are adequate in terms of quality and quantity.



4. Elective offered are supportive to the core papers.



5. Equal weightage is given to theory and practical course content.



6. The teacher is available for consultation (Email, Phone, Chat).



#### 7. Professor is punctual in attending his classes.



#### 8. The office staff in the college are helpful.



9. Result and attendance records are displayed on time.



10. The campus has adequate power supply.



#### 11. Toilets/washrooms are hygienic and properly maintained



12. Results and attendance records are displayed on time.



13. The campus is green and eco friendly.



Nukjamon Haque.

Mr. Nurjaman Hoque

Co-ordinator IQAC

Sontali Anchalik College

Co-Ordinator,IQAC Sontali Anchalik College Date

## SONTALI ANCHALIK COLLEGE

TEACHERS' FEEDBACK ANALYSIS REPORT
2018-2019
CRITERION-I CURRUCULAR ASPECTS



#### SONTALI ANCHALIK COLLEGE,

PO-Mahtoli, KAMRUP, ASSAM.Pin-781136 Website:-sontalianchalikcollege.in Gmail:sacollege3all@gmail.com Feedback by Teachers

 $Session \ \ 2018$  This questionnaire is intended to collect information relating to your satisfaction towards the curriculum, teaching, learning and evaluation. For each item please indicate your level of satisfaction with the