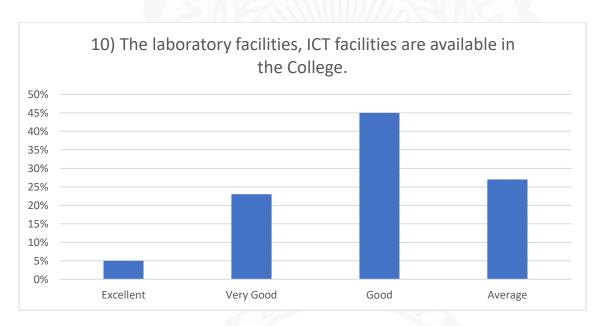

#### **Analysis of Students Feedback:**

The IQAC of Sontali Anchalik College has carried out Students Feedback and accumulated data to access student's perception of the curriculum in terms academic performance and ambiance curriculum delivery, teachers' commitment and efforts, and students' overall learning experience. Only 250 student feedback forms were received by the Feedback Cell for the academic session 2022- 2023. Majority of the students agreed that the academic performance and ambiance of the college are satisfactory. The college continues to endeavour in its effort to maintain this environment and introduce improvement measures in coming days.

### **Interpretation:**

- Students are satisfied with the healthy teaching learning environment of the college.
- Regarding Library books and stuff, most of the students are expressed their satisfaction.
- Most of the students are satisfied with the Grievance Redressal system of the college.
- Many of them are agreed on the availability of supply of drinking water in the college campus.
- Most of the students are expressed their satisfaction about the toilet facilities of the college.
- Some of students express their view for more extend of green and eco-friendly campus.
- Students are satisfied with the over all academic ambiance of the college.