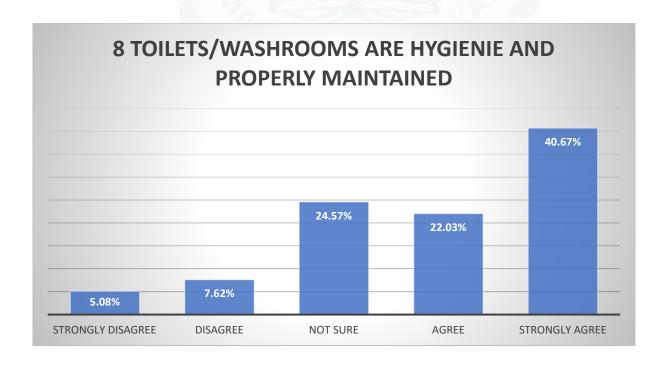

#### Questions:

- 1) The prescribed books/reading materials are available in the library
- 2) Reading room and common room are available in the faculty/college
- 3) Available reading space in library/seminar hall is satisfactory
- 4) The librarian and staff are cooperative and helpful.
- 5) Xerox facility in the college is available and satisfactory.
- 6) Internet facility are available in the college.
- 7) Online admission and form fill up facilities in the college are available
- 8) The office staff in the college are helpful.
- 9) Result of all examinations, co-ordinator activities and attendance records are displayed on time.
- 10) Toilets/washrooms for boys and girls are hygiene and property maintained.
- 11) Pure drinking water is available in the department and in the campus.

### **Interpretation:**

- Students are satisfied with the healthy teaching learning environment of the college.
- Regarding Library books and stuff, most of the students are expressed their satisfaction.
- Most of the students are satisfied with the Grievance Redressal system of the college.
- Many of them are agreed on the availability of supply of drinking water in the college campus.
- Most of the students are expressed their satisfaction about the toilet facilities of the college.
- Some of students express their view for more extend of green and eco-friendly campus.
- Students are satisfied with the over all academic ambiance of the college.