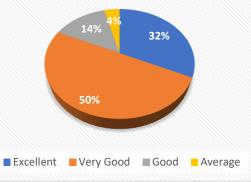

#### **Analysis of Students Feedback:**

The IQAC of Sontali Anchalik College has carried out Students Feedback and accumulated data to access student's perception of the curriculum in terms academic performance and ambiance curriculum delivery, teachers' commitment and efforts, and students' overall learning experience. Only 250 student feedback forms were received by the Feedback Cell for the academic session 2022- 2023. Majority of the students agreed that the academic performance and ambiance of the college are satisfactory. The college continues to endeavour in its effort to maintain this environment and introduce improvement measures in coming days.

### **Interpretation:**

- Students are satisfied with the healthy teaching learning environment of the college.
- Regarding Library books and stuff, most of the students are expressed their satisfaction.
- Most of the students are satisfied with the Grievance Redressal system of the college.
- Many of them are agreed on the availability of supply of drinking water in the college campus.
- Most of the students are expressed their satisfaction about the toilet facilities of the college.
- Some of students express their view for more extend of green and eco-friendly campus.
- Students are satisfied with the over all academic ambiance of the college.