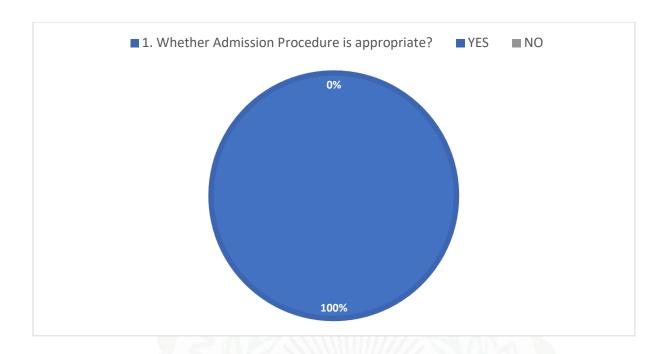

#### Questions:

- 1) The prescribed books/reading materials are available in the library
- 2) Reading room and common room are available in the faculty/college
- 3) Available reading space in library/seminar hall is satisfactory
- 4) The librarian and staff are cooperative and helpful.
- 5) Xerox facility in the college is available and satisfactory.
- 6) Internet facility are available in the college.
- 7) Online admission and form fill up facilities in the college are available
- 8) The office staff in the college are helpful.
- 9) Result of all examinations, co-ordinator activities and attendance records are displayed on time.
- 10) Toilets/washrooms for boys and girls are hygiene and property maintained.
- 11) Pure drinking water is available in the department and in the campus.

## Student Feedback Analysis Report 2022-2023

| Q.  | YES | NO  |
|-----|-----|-----|
| NO. |     |     |
| 1   | 91% | 9%  |
| 2   | 92% | 8%  |
| 3   | 74% | 26% |
| 4   | 94% | 6%  |
| 5   | 65% | 35% |
| 6   | 61% | 39% |
| 7   | 98% | 2%  |
| 8   | 98% | 2%  |
| 9   | 97% | 3%  |
| 10  | 97% | 3%  |
| 11  | 73% | 27% |
| 12  | 92% | 8%  |
| 13  | 89% | 11% |
| 14  | 94% | 6%  |
| 15  | 53% | 47% |