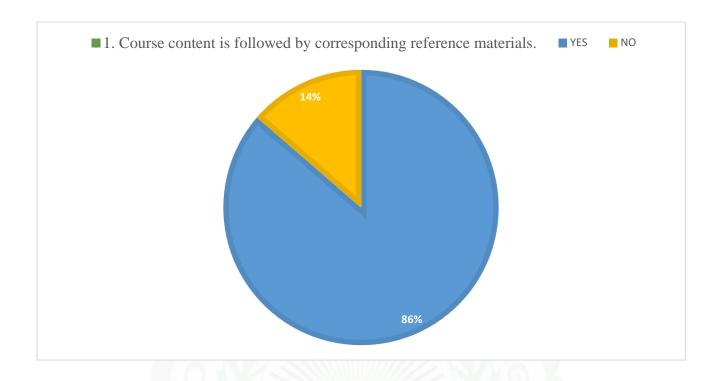

#### Questions:

- 1) The prescribed books/reading materials are available in the library
- 2) Reading room and common room are available in the faculty/college
- 3) Available reading space in library/seminar hall is satisfactory
- 4) The librarian and staff are cooperative and helpful.
- 5) Xerox facility in the college is available and satisfactory.
- 6) Internet facility are available in the college.
- 7) Online admission and form fill up facilities in the college are available
- 8) The office staff in the college are helpful.
- 9) Result of all examinations, co-ordinator activities and attendance records are displayed on time.
- 10) Toilets/washrooms for boys and girls are hygiene and property maintained.
- 11) Pure drinking water is available in the department and in the campus.

## Student Feedback Analysis Report 2022-2023

| Q.  | YES | NO  |
|-----|-----|-----|
| NO. |     |     |
| 1   | 91% | 9%  |
| 2   | 92% | 8%  |
| 3   | 74% | 26% |
| 4   | 94% | 6%  |
| 5   | 65% | 35% |
| 6   | 61% | 39% |
| 7   | 98% | 2%  |
| 8   | 98% | 2%  |
| 9   | 97% | 3%  |
| 10  | 97% | 3%  |
| 11  | 73% | 27% |
| 12  | 92% | 8%  |
| 13  | 89% | 11% |
| 14  | 94% | 6%  |
| 15  | 53% | 47% |