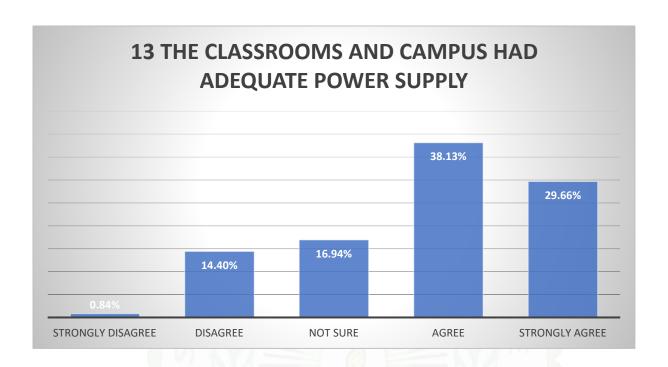

- 12) Grievances/problems are redressed/solved well in time.
- 13) Carrier guidance and counselling cell(s) in the college is satisfactory.
- 14) The campus is green and eco-friendly.
- 15) The building/classrooms are accessible to differently abled persons.

## Student Feedback Analysis Report 2022-2023

| Q.  | YES | NO  |
|-----|-----|-----|
| NO. |     |     |
| 1   | 91% | 9%  |
| 2   | 92% | 8%  |
| 3   | 74% | 26% |
| 4   | 94% | 6%  |
| 5   | 65% | 35% |
| 6   | 61% | 39% |
| 7   | 98% | 2%  |
| 8   | 98% | 2%  |
| 9   | 97% | 3%  |
| 10  | 97% | 3%  |
| 11  | 73% | 27% |
| 12  | 92% | 8%  |
| 13  | 89% | 11% |
| 14  | 94% | 6%  |
| 15  | 53% | 47% |