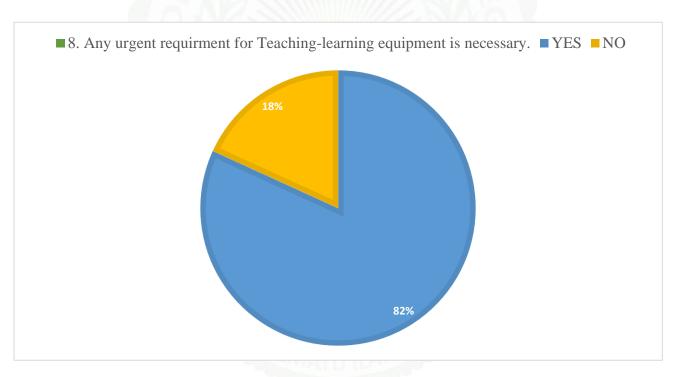

### **Interpretation:**

- Students are satisfied with the healthy teaching learning environment of the college.
- Regarding Library books and stuff, most of the students are expressed their satisfaction.
- Most of the students are satisfied with the Grievance Redressal system of the college.
- Many of them are agreed on the availability of supply of drinking water in the college campus.
- Most of the students are expressed their satisfaction about the toilet facilities of the college.
- Some of students express their view for more extend of green and eco-friendly campus.
- Students are satisfied with the over all academic ambiance of the college.