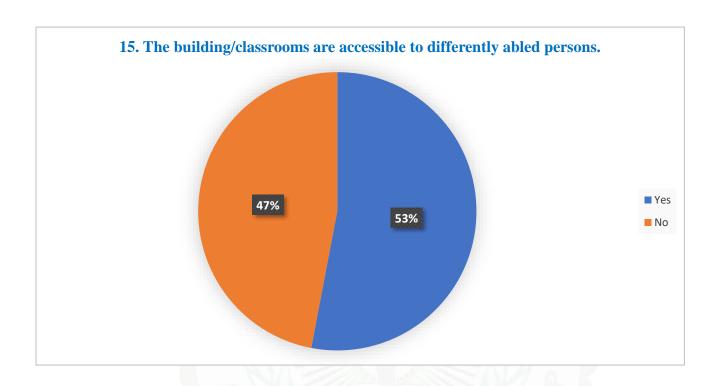

- 12) Grievances/problems are redressed/solved well in time.
- 13) Carrier guidance and counselling cell(s) in the college is satisfactory.
- 14) The campus is green and eco-friendly.
- 15) The building/classrooms are accessible to differently abled persons.

## Student Feedback Analysis Report 2022-2023

| Q.  | YES | NO  |
|-----|-----|-----|
| NO. |     |     |
| 1   | 91% | 9%  |
| 2   | 92% | 8%  |
| 3   | 74% | 26% |
| 4   | 94% | 6%  |
| 5   | 65% | 35% |
| 6   | 61% | 39% |
| 7   | 98% | 2%  |
| 8   | 98% | 2%  |
| 9   | 97% | 3%  |
| 10  | 97% | 3%  |
| 11  | 73% | 27% |
| 12  | 92% | 8%  |
| 13  | 89% | 11% |
| 14  | 94% | 6%  |
| 15  | 53% | 47% |