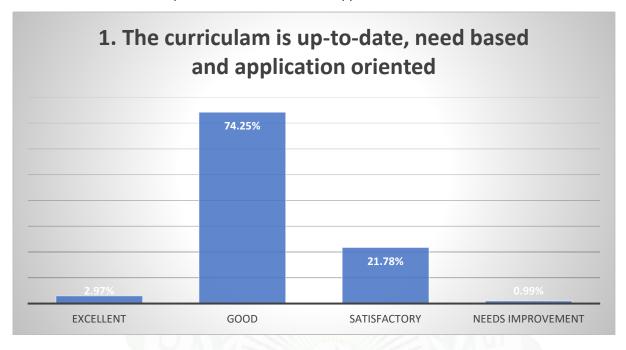

|
| 3    | 0.99%     | 85.14% | 12.87%       | 0.99%              |
| 4    | 0.99      | 83.16% | 15.84%       | 0                  |
| 5    | 0         | 78.21% | 20.79%       | 0.99%              |
| 6    | 0         | 67.52% | 31.68        | 0                  |
| 7    | 0.99      | 33.66% | 63.36%       | 1.98%              |
| 8    | 0.99%     | 25.74% | 71.28%       | 1.98%              |
| 9    | 0         | 63.36% | 29.70%       | 6.93%              |
| 10   | 0         | 64.35% | 28.71%       | 6.93%              |
| 11   | 0         | 67.32% | 24.75%       | 7.92%              |
| 12   | 0.99%     | 66.33% | 24.75%       | 7.92%              |
| 13   | 0         | 64.35% | 27.72%       | 7.92%              |

1. The curriculum is up-to-date, need based and application oriented.



2. Course content and course outcomes are derived in accordance with outcome-based education system.



3. Syllabus and learning materials are adequate in terms of quality and quantity.



4. Elective offered are supportive to the core papers.



5. Equal weightage is given to theory and practical course content.



6. The teacher is available for consultation (Email, Phone, Chat).



#### 7. Professor is punctual in attending his classes.



#### 8. The office staff in the college are helpful.



9. Result and attendance records are displayed on time.



10. The campus has adequate power supply.



#### 11. Toilets/washrooms are hygienic and properly maintained



12. Results and attendance records are displayed on time.



13. The campus is green and eco friendly.



Nukjamon Haque.

M