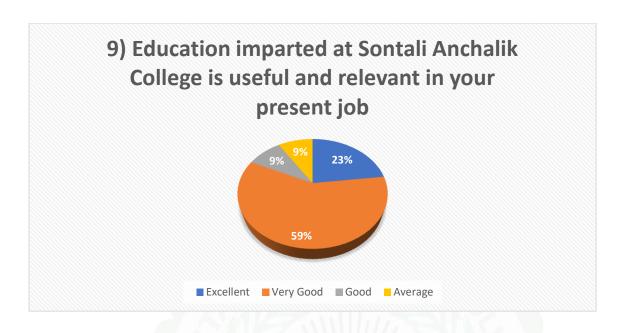

#### STUDENT FEEDBACK REPORT-2022-2023

#### **INTRODUCTION:**

Feedback is an essential part of our continuous endeavour to overcome challenges and achieve excellence in the teaching and learning process, and to identify areas for further development. This report focuses on the feedback received from students, teachers and alumni.

#### **Analysis of Students Feedback:**

The IQAC of Sontali Anchalik College has carried out Students Feedback and accumulated data to access student's perception of the curriculum in terms academic performance and ambiance curriculum delivery, teachers' commitment and efforts, and students' overall learning experience. Only 250 student feedback forms were received by the Feedback Cell for the academic session 2022- 2023. Majority of the students agreed that the academic performance and ambiance of the college are satisfactory. The college continues to endeavour in its effort to maintain this environment and introduce improvement measures in coming days.

### **Interpretation:**

- Students are satisfied with the healthy teaching learning environment of the college.
- Regarding Library books and stuff, most of the students are expressed their satisfaction.
- Most of the students are satisfied with the Grievance Redressal system of the college.
- Many of them are agreed on the availability of supply of drinking water in the college campus.
- Most of the students are expressed their satisfaction about the toilet facilities of the college.
- Some of students express their view for more extend of green and eco-friendly campus.
- Students are satisfied with the over all academic ambiance of the college.