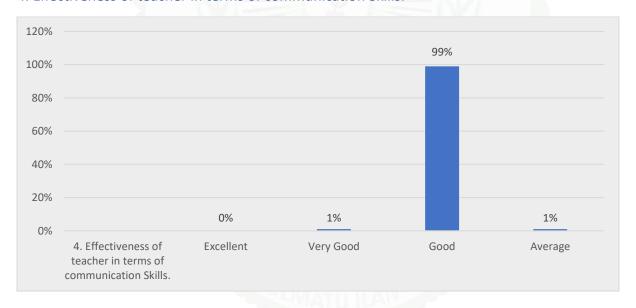

0        | 01        | 32   | 67      |
|         | 0%        | 1%        | 32%  | 67%     |
| 7       | 00        | 01        | 00   | 99      |
|         | 0%        | 1%        | 0%   | 99%     |
| 8       | 00        | 01        | 00   | 99      |
|         | 0%        | 1%        | 0%   | 99%     |
| 9       | 00        | 01        | 00   | 99      |
|         | 0%        | 1%        | 0%   | 99%     |
| 10      | 00        | 01        | 00   | 99      |
|         | 0%        | 1%        | 0%   | 99%     |

#### 1. Has the teacher covered entire syllabus as prescribed by University?



#### 2. Has the teacher covered relevant topic beyond Syllabus?



#### 3. Effectiveness of teacher in terms of technical content.



#### 4. Effectiveness of teacher in terms of communication Skills.



#### 5. The office staff in the college are helpful.



#### 6. Overall effectiveness of teacher.



#### 7. Available reading space in library/seminar hall is satisfactory.



#### 8. The campus has adequate power supply.



#### 9. "Online educational resources are available and accessible."



#### 10. Clean drinking water is available in the department and on the campus.



## SONTALI ANCHALIK COLLEGE

TEACHERS' FEEDBACK ANALYSIS REPORT
2019-2020
CRITERION-I CURRUCULAR ASPECTS



#### SONTALI ANCHALIK COLLEGE,

PO-Mahtoli, KAMRUP, ASSAM.Pin-781136 Website:-sontalianchalikcollege.in Gmail:sacollege3all@gmail.com Feedback by Teachers

Session 2D10This questionnaire is intended to collect information relating to your satisfaction towards the curriculum ,teaching ,learning and Evaluation