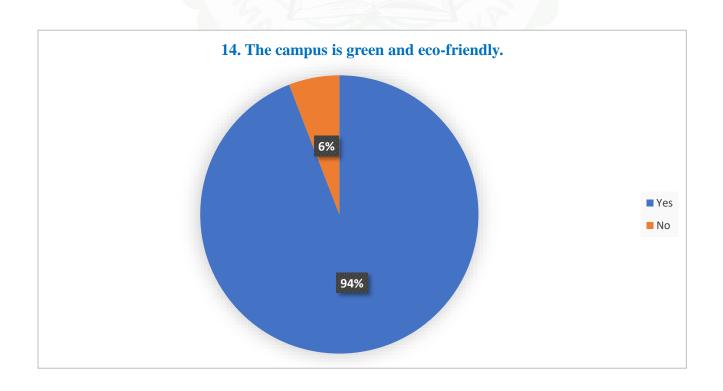

- 12) Grievances/problems are redressed/solved well in time.
- 13) Carrier guidance and counselling cell(s) in the college is satisfactory.
- 14) The campus is green and eco-friendly.
- 15) The building/classrooms are accessible to differently abled persons.

## Student Feedback Analysis Report 2022-2023

| Q.  | YES | NO  |
|-----|-----|-----|
| NO. |     |     |
| 1   | 91% | 9%  |
| 2   | 92% | 8%  |
| 3   | 74% | 26% |
| 4   | 94% | 6%  |
| 5   | 65% | 35% |
| 6   | 61% | 39% |
| 7   | 98% | 2%  |
| 8   | 98% | 2%  |
| 9   | 97% | 3%  |
| 10  | 97% | 3%  |
| 11  | 73% | 27% |
| 12  | 92% | 8%  |
| 13  | 89% | 11% |
| 14  | 94% | 6%  |
| 15  | 53% | 47% |