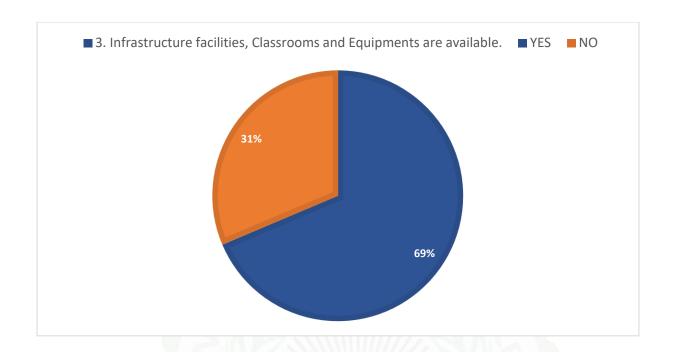

#### Questions:

- 1) The prescribed books/reading materials are available in the library
- 2) Reading room and common room are available in the faculty/college
- 3) Available reading space in library/seminar hall is satisfactory
- 4) The librarian and staff are cooperative and helpful.
- 5) Xerox facility in the college is available and satisfactory.
- 6) Internet facility are available in the college.
- 7) Online admission and form fill up facilities in the college are available
- 8) The office staff in the college are helpful.
- 9) Result of all examinations, co-ordinator activities and attendance records are displayed on time.
- 10) Toilets/washrooms for boys and girls are hygiene and property maintained.
- 11) Pure drinking water is available in the department and in the campus.

- 12) Grievances/problems are redressed/solved well in time.
- 13) Carrier guidance and counselling cell(s) in the college is satisfactory.
- 14) The campus is green and eco-friendly.
- 15) The building/classrooms are accessible to differently abled persons.

## Student Feedback Analysis Report 2022-2023

| Q.  | YES | NO  |
|-----|-----|-----|
| NO. |     |     |
| 1   | 91% | 9%  |
| 2   | 92% | 8%  |
| 3   | 74% | 26% |
| 4   | 94% | 6%  |
| 5   | 65% | 35% |
| 6   | 61% | 39% |
| 7   | 98% | 2%  |
| 8   | 98% | 2%  |
| 9   | 97% | 3%  |
| 10  | 97% | 3%  |
| 11  | 73% | 27% |
| 12  | 92% | 8%  |
| 13  | 89% | 11% |
| 14  | 94% | 6%  |
| 15  | 53% | 47% |