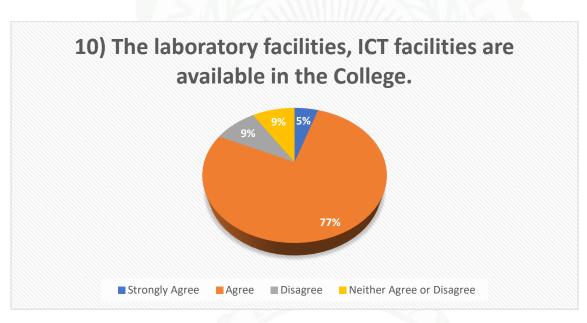

|
| 3       | 32%               | 63%   | 5%       | 0%                        |
| 4       | 14%               | 59%   | 0%       | 27%                       |
| 5       | 50%               | 36%   | 5%       | 9%                        |
| 6       | 9%                | 79%   | 5%       | 9%                        |
| 7       | 36%               | 63%   | 0%       | 0%                        |
| 8       | 27%               | 73%   | 0%       | 0%                        |
| 9       | 14%               | 73%   | 4%       | 9%                        |
| 10      | 5%                | 77%   | 9%       | 9%                        |
| 11      | 18%               | 63%   | 5%       | 14%                       |











■ Strongly Agree ■ Agree ■ Disagree ■ Neither Agree or Disagree















(Mr. Nurul Islam) Co-ordinator, IQAC Sontali Anchalik College

Co-Ordinator,IQAC Sontali Anchalik College Date Cralik College \* PO He

(Dr. Tapan Dutta)
Principal i/c
Sontali Anchalik College

Principal i/c Sontali Anchalik College Date.....

### SONTALI ANCHALIK COLLEGE

# STUDENT FEEDBACK REPORT 2018-2019

#### CRITERION-I CURRUCULAR ASPECTS

1.4.1: Institution obtains feedback on the academic performance and ambience of the institution from various stakeholders, such as Students, Teachers, Employers, Alumni etc. and action taken report on the feedback is made available on institutional website.

#### REPORT ON FEEDBACK ANALYSIS: 2018-2019

Student's feedback collection and analysis is an important part of our continuous endeavour to overcome all possible challenges in teaching lear