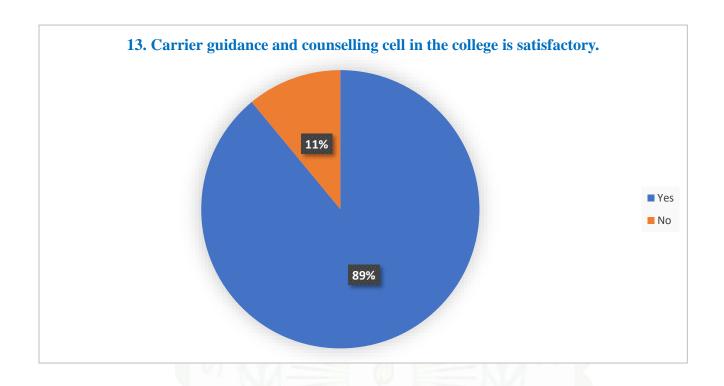

- 12) Grievances/problems are redressed/solved well in time.
- 13) Carrier guidance and counselling cell(s) in the college is satisfactory.
- 14) The campus is green and eco-friendly.
- 15) The building/classrooms are accessible to differently abled persons.

## Student Feedback Analysis Report 2022-2023

| Q.  | YES | NO  |
|-----|-----|-----|
| NO. |     |     |
| 1   | 91% | 9%  |
| 2   | 92% | 8%  |
| 3   | 74% | 26% |
| 4   | 94% | 6%  |
| 5   | 65% | 35% |
| 6   | 61% | 39% |
| 7   | 98% | 2%  |
| 8   | 98% | 2%  |
| 9   | 97% | 3%  |
| 10  | 97% | 3%  |
| 11  | 73% | 27% |
| 12  | 92% | 8%  |
| 13  | 89% | 11% |
| 14  | 94% | 6%  |
| 15  | 53% | 47% |