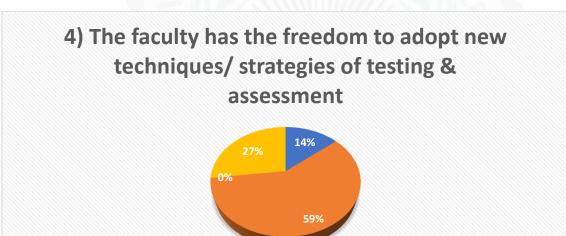

#### **INTRODUCTION:**

Feedback is an essential part of our continuous endeavour to overcome challenges and achieve excellence in the teaching and learning process, and to identify areas for further development. This report focuses on the feedback received from students, teachers and alumni.

#### **Analysis of Students Feedback:**

The IQAC of Sontali Anchalik College has carried out Students Feedback and accumulated data to access student's perception of the curriculum in terms academic performance and ambiance curriculum delivery, teachers' commitment and efforts, and students' overall learning experience. Only 250 student feedback forms were received by the Feedback Cell for the academic session 2022- 2023. Majority of the students agreed that the academic performance and ambiance of the college are satisfactory. The college continues to endeavour in its effort to maintain this environment and introduce improvement measures in coming days.

### **Interpretation:**

- Students are satisfied with the healthy teaching learning environment of the college.
- Regarding Library books and stuff, most of the students are expressed their satisfaction.
- Most of the students are satisfied with the Grievance Redressal system of the college.
- Many of them are agreed on the availability of supply of drinking water in the college campus.
- Most of the students are expressed their satisfaction about the toilet facilities of the college.
- Some of students express their view for more extend of green and eco-friendly campus.
- Students are satisfied with the over all academic ambiance of the college.