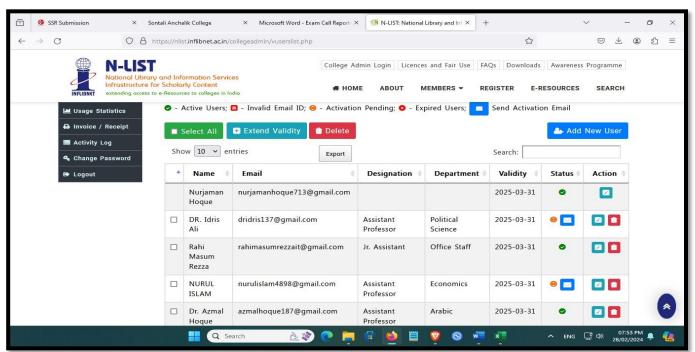

| 7                              | 7                           |
| Available bandwidth (MBPS)         | 10 MBPS<br>from Air-<br>fiber              | 10 MBPS from<br>Air-fiber                | 10 MBPS from<br>Air-fiber      | 10 MBPS from Airfiber          | 10 MBPS from Air-fiber      |

# **Entrance of College Campus**



# **Green Campus**











College Garden







## Vermi-Compost Plant

















### **Central Library**

























### **Staff Toilet**







Seminar Hall



S

#### Office Room



#### Class Room









### **Boys Toilet**



#### Girls Toilet



# **Women Hostel**



Women Hostel



# Solar Street Light for campus lighting









# Ramp





## **ICT ENABLED FACILITIES:**















### Learning Management System (LMS)













# ICT Facilities in Library



## **IQAC** Office



### **Outdoor Sports Facilities:**











### **Indoor Sports Facilities:**



Fall

Co-Ordinator,IQAC Sontali Anchalik College Date



Dr. Tapan Dutta
Principal i/c
Sontali Anchalik College

Principal i/c Sontali Anchalik College Date.....