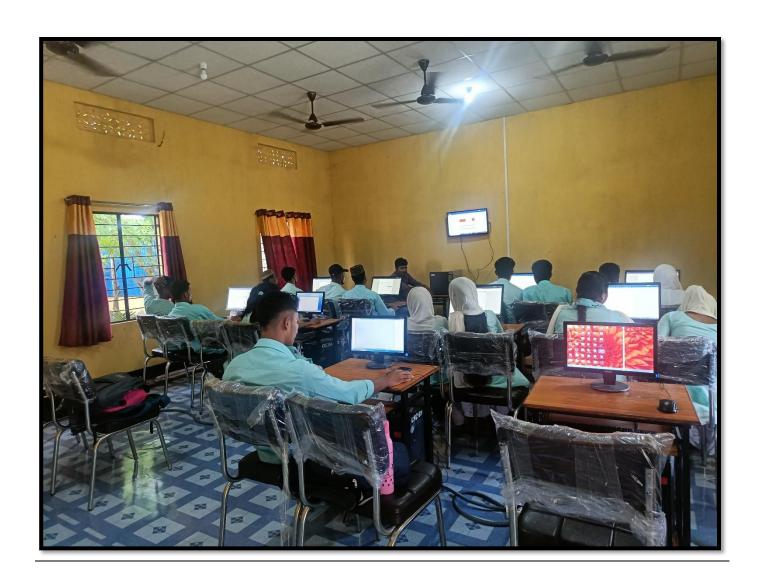

| Computer Labs & Digital Class Room | 1                                          | 1                                        | 1                              | 1                              | 1                           |
|------------------------------------|--------------------------------------------|------------------------------------------|--------------------------------|--------------------------------|-----------------------------|
| Internet                           | Whole<br>campus<br>under Wi-Fi<br>Facility | Whole campus<br>under Wi-<br>Fi Facility | Partly Under Wi-Fi<br>Facility | Partly Under Wi-Fi<br>Facility | Partly Under Wi-Fi Facility |
| LCD Projector                      | 1                                          | 1                                        | 0                              | 0                              | 0                           |
| Computer Centres                   | 1                                          | 1                                        | 0                              | 0                              | 0                           |
| Office                             | 4                                          | 4                                        | 4                              | 4                              | 4                           |
| Departments                        | 7                                          | 7                                        | 7                              | 7                              | 7                           |
| Available bandwidth (MBPS)         | 10 MBPS<br>from Air-<br>fiber              | 10 MBPS from<br>Air-fiber                | 10 MBPS from<br>Air-fiber      | 10 MBPS from Airfiber          | 10 MBPS from Air-fiber      |

#### Class Room