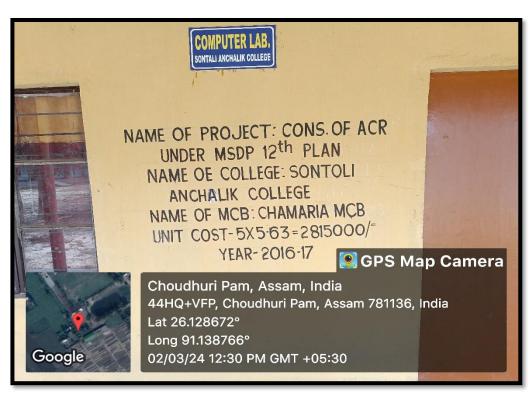

| Computer Labs & Digital Class Room | 1                                          | 1                                        | 1                              | 1                              | 1                           |
|------------------------------------|--------------------------------------------|------------------------------------------|--------------------------------|--------------------------------|-----------------------------|
| Internet                           | Whole<br>campus<br>under Wi-Fi<br>Facility | Whole campus<br>under Wi-<br>Fi Facility | Partly Under Wi-Fi<br>Facility | Partly Under Wi-Fi<br>Facility | Partly Under Wi-Fi Facility |
| LCD Projector                      | 1                                          | 1                                        | 0                              | 0                              | 0                           |
| Computer Centres                   | 1                                          | 1                                        | 0                              | 0                              | 0                           |
| Office                             | 4                                          | 4                                        | 4                              | 4                              | 4                           |
| Departments                        | 7                                          | 7                                        | 7                              | 7                              | 7                           |
| Available bandwidth (MBPS)         | 10 MBPS<br>from Air-<br>fiber              | 10 MBPS from<br>Air-fiber                | 10 MBPS from<br>Air-fiber      | 10 MBPS from Airfiber          | 10 MBPS from Air-fiber      |