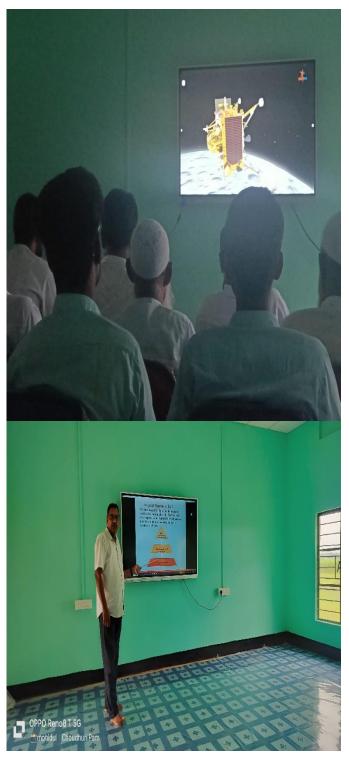

# SONTALI ANCHALIK COLLEGE

Mahtoli, Kamrup, Assam – 781136

4.3.1: Institution frequently updates its IT facilities and provides sufficient bandwidth for internet connection Describe IT facilities including Wi-Fi with date and nature of updation, available internet bandwidth.