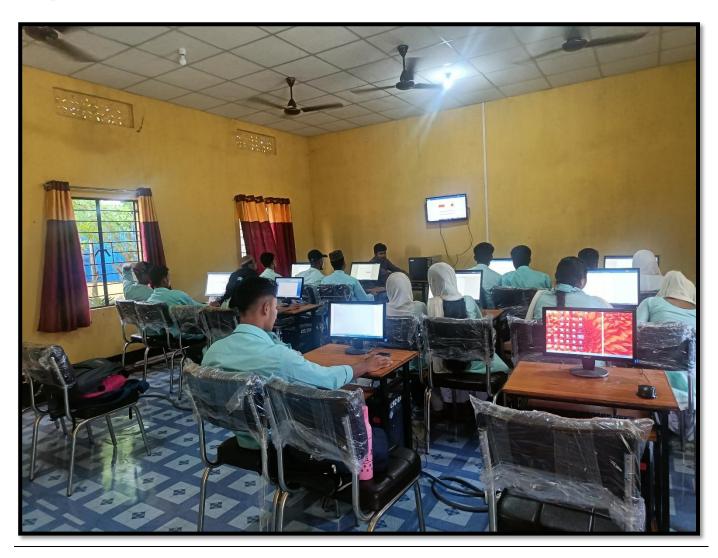

Internet facilities available in the institute:

Wi-Fi Router: (10 to Maximum 40 mbps as per the requirement college used)

|        | Departmen                    | t wise computer in the | e college        |       |
|--------|------------------------------|------------------------|------------------|-------|
| Sl No. | Name of the Dept.            | Number of Computer     | Number of Laptop | Total |
| 1      | Office of the Principal      | 1                      | -                | 1     |
| 2      | Office of the Vice-Principal | 1                      | 1                | 2     |
| 3      | Office of the IQAC           | 1                      | 1                | 2     |
| 4      | Administration office        | 1                      | 1                | 2     |
| 5      | Examination Cell             | 1                      | -                | 1     |
| 6      | Library                      | 4                      | 1                | 5     |
| 7      | Computer Lab                 | 12                     | -                | 12    |
| 8      | Arabic                       | 1                      | -                | 1     |
| 9      | Assamese                     | 1                      | -                | 1     |
| 10     | Economics                    | 1                      | -                | 1     |
| 11     | Education                    | 1                      | -                | 1     |
| 12     | English                      | 1                      | -                | 1     |
| 13     | History                      | 1                      | -                | 1     |
| 14     | Political Science            | 1                      | -                | 1     |
|        | Total:                       | 28                     | 4                | 32    |