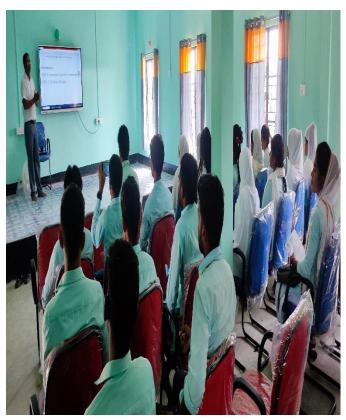

# SONTALI ANCHALIK COLLEGE

Mahtoli, Kamrup, Assam – 781136

4.3.1: Institution frequently updates its IT facilities and provides sufficient bandwidth for internet connection Describe IT facilities including Wi-Fi with date and nature of updation, available internet bandwidth.