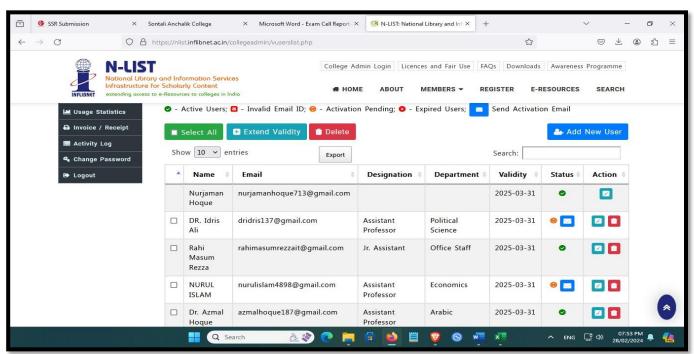

# SONTALI ANCHALIK COLLEGE

Mahtoli, Kamrup, Assam – 781136

4.3.1: Institution frequently updates its IT facilities and provides sufficient bandwidth for internet connection Describe IT facilities including Wi-Fi with date and nature of updation, available internet bandwidth.