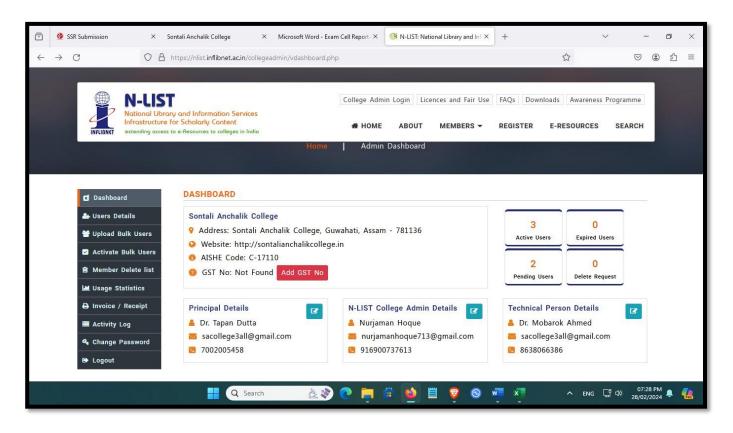

# SONTALI ANCHALIK COLLEGE

Mahtoli, Kamrup, Assam – 781136

4.3.1: Institution frequently updates its IT facilities and provides sufficient bandwidth for internet connection Describe IT facilities including Wi-Fi with date and nature of updation, available internet bandwidth.