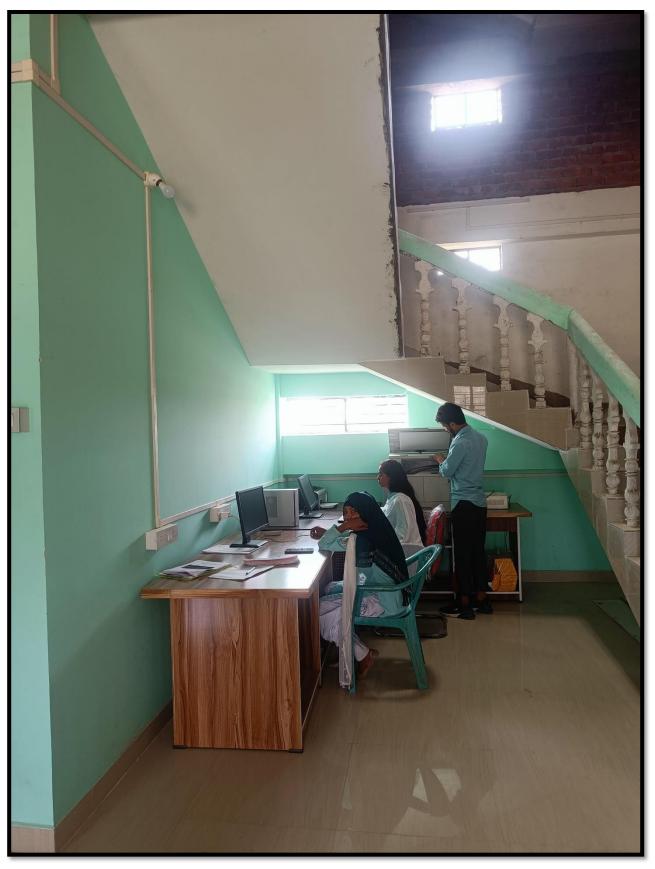

Internet facilities available in the institute:

Wi-Fi Router: (10 to Maximum 40 mbps as per the requirement college used)

|        | Departmen                    | t wise computer in the | e college        |       |
|--------|------------------------------|------------------------|------------------|-------|
| Sl No. | Name of the Dept.            | Number of Computer     | Number of Laptop | Total |
| 1      | Office of the Principal      | 1                      | -                | 1     |
| 2      | Office of the Vice-Principal | 1                      | 1                | 2     |
| 3      | Office of the IQAC           | 1                      | 1                | 2     |
| 4      | Administration office        | 1                      | 1                | 2     |
| 5      | Examination Cell             | 1                      | -                | 1     |
| 6      | Library                      | 4                      | 1                | 5     |
| 7      | Computer Lab                 | 12                     | -                | 12    |
| 8      | Arabic                       | 1                      | -                | 1     |
| 9      | Assamese                     | 1                      | -                | 1     |
| 10     | Economics                    | 1                      | -                | 1     |
| 11     | Education                    | 1                      | -                | 1     |
| 12     | English                      | 1                      | -                | 1     |
| 13     | History                      | 1                      | -                | 1     |
| 14     | Political Science            | 1                      | -                | 1     |
|        | Total:                       | 28                     | 4                | 32    |