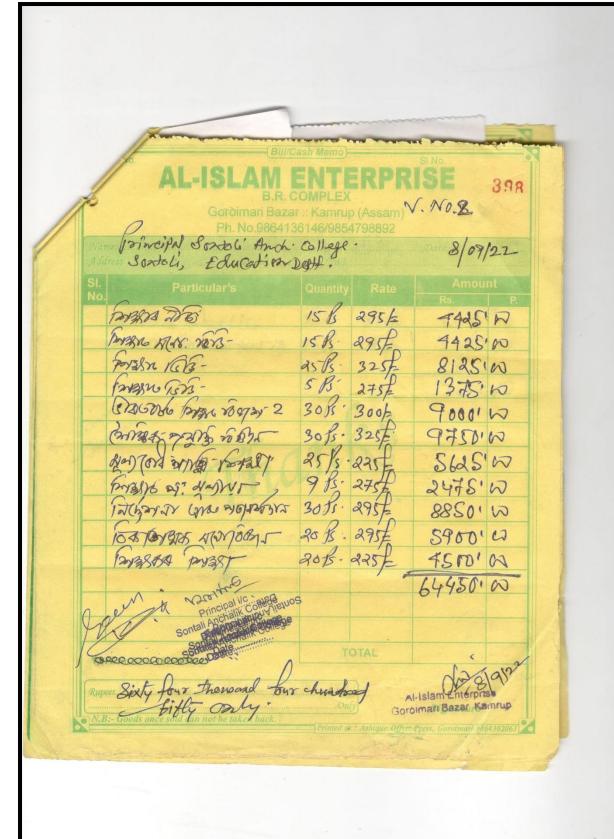

#### Amount Spent on Purchase Of Books, Journals.

#### 2018

| Year | Amount Spent on Books/Journals |
|------|--------------------------------|
| 2018 | 15885                          |
| 2022 | 173307                         |
| 2023 | 49898                          |