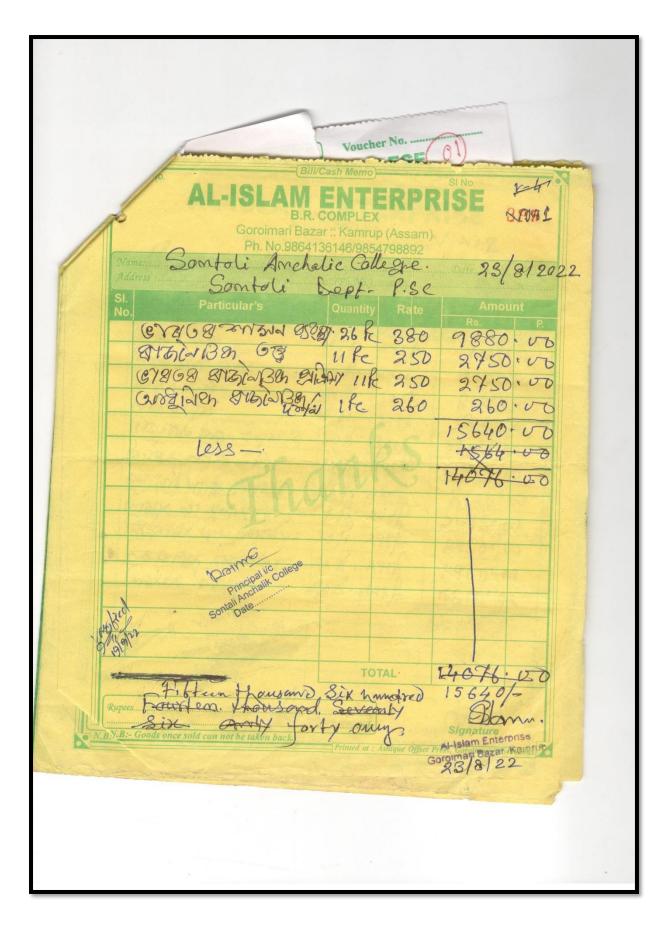

#### Amount Spent on Purchase Of Books, Journals.

#### 2018

| Year | Amount Spent on Books/Journals |
|------|--------------------------------|
| 2018 | 15885                          |
| 2022 | 173307                         |
| 2023 | 49898                          |