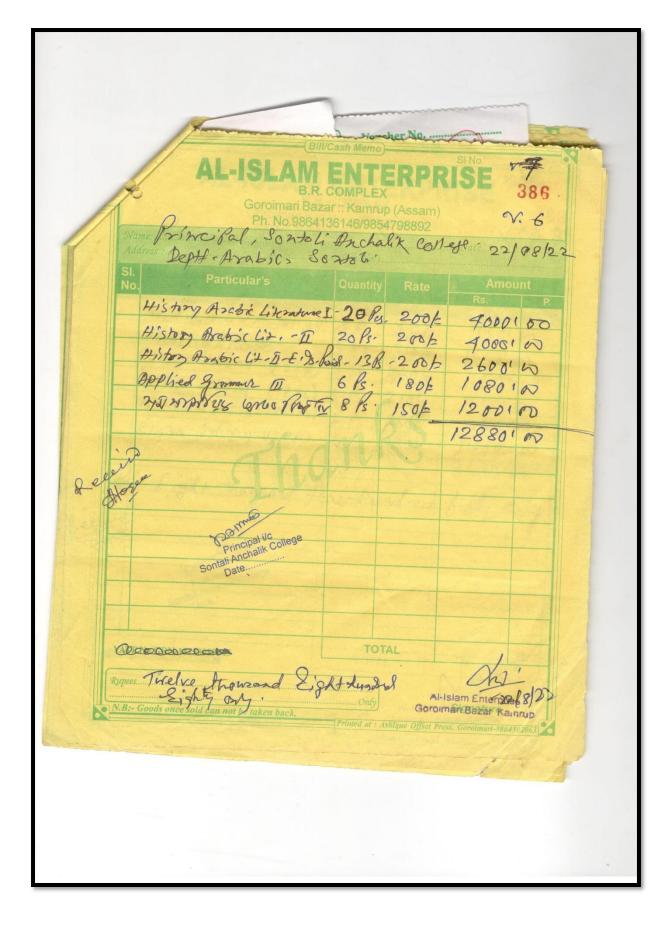

#### Amount Spent on Purchase Of Books, Journals.

#### 2018

| Year | Amount Spent on Books/Journals |
|------|--------------------------------|
| 2018 | 15885                          |
| 2022 | 173307                         |
| 2023 | 49898                          |