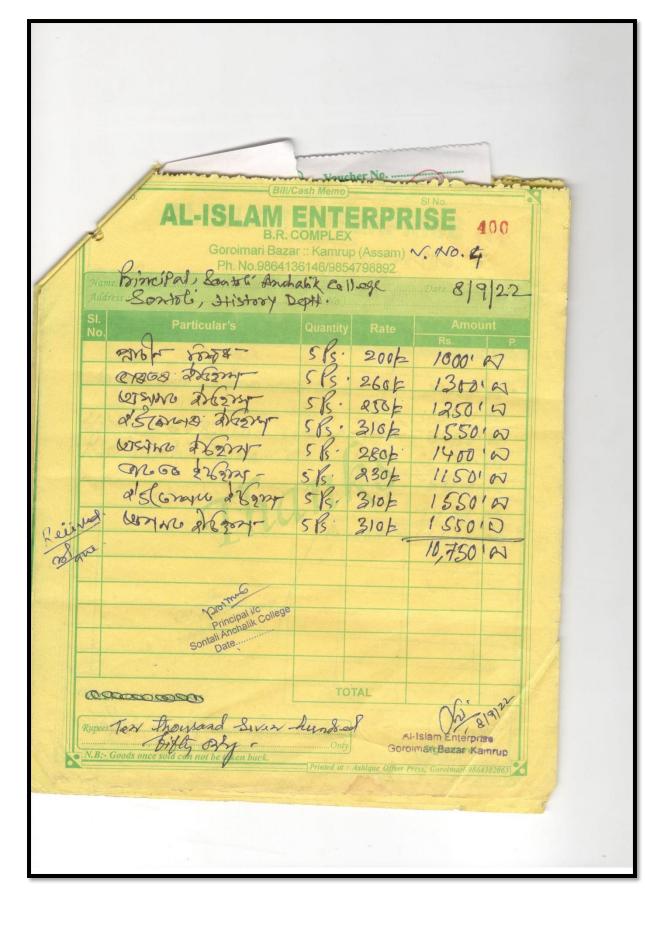

#### Amount Spent on Purchase Of Books, Journals.

#### 2018

| Year | Amount Spent on Books/Journals |
|------|--------------------------------|
| 2018 | 15885                          |
| 2022 | 173307                         |
| 2023 | 49898                          |