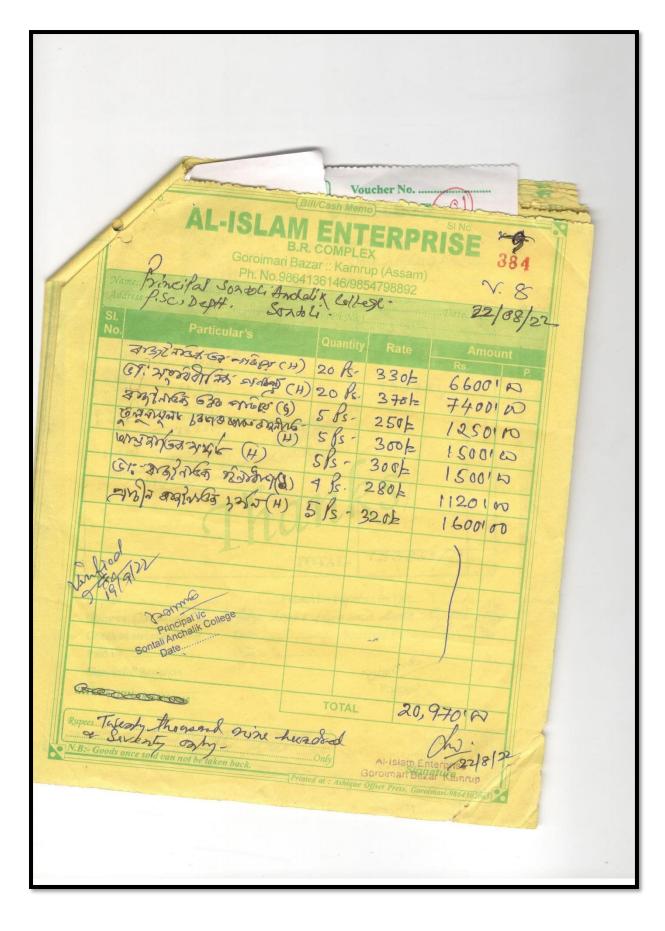

#### Amount Spent on Purchase Of Books, Journals.

#### 2018

| Year | Amount Spent on Books/Journals |
|------|--------------------------------|
| 2018 | 15885                          |
| 2022 | 173307                         |
| 2023 | 49898                          |