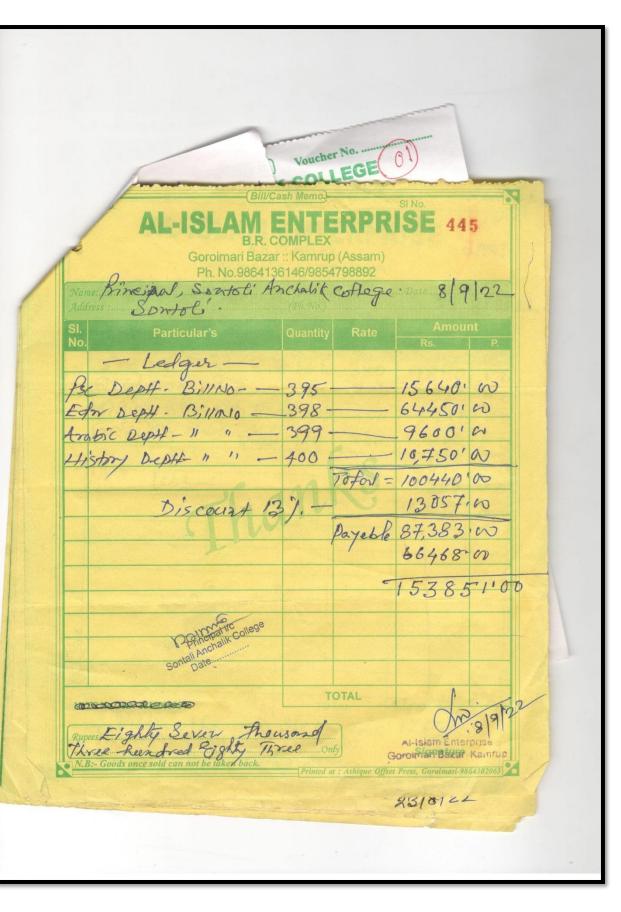

#### Amount Spent on Purchase Of Books, Journals.

#### 2018

| Year | Amount Spent on Books/Journals |
|------|--------------------------------|
| 2018 | 15885                          |
| 2022 | 173307                         |
| 2023 | 49898                          |