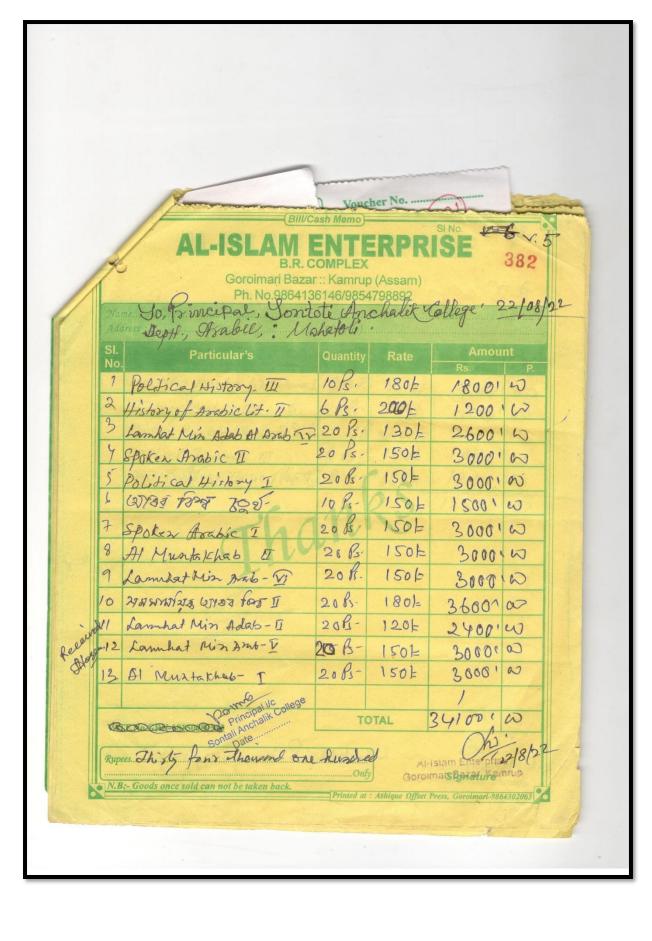

#### Amount Spent on Purchase Of Books, Journals.

#### 2018

| Year | Amount Spent on Books/Journals |
|------|--------------------------------|
| 2018 | 15885                          |
| 2022 | 173307                         |
| 2023 | 49898                          |