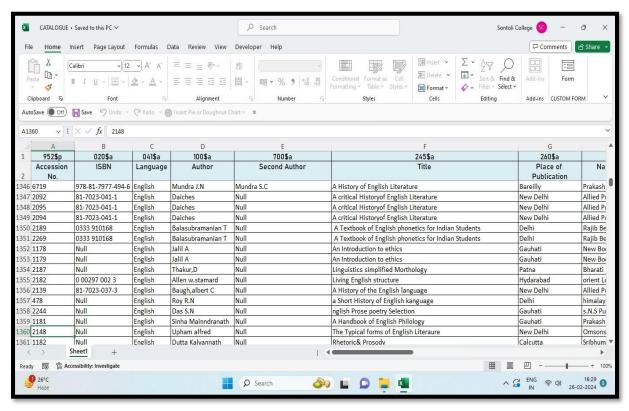

#### Learning Management System (LMS)

The Central Library has automated by using world's first free open source library automation software "KOHA" and all the library books are uploaded as per KOHA formats. Koha is an Integrated Library Management System (ILMS) that has most of the features that would be expected in an ILMS. It was designed to automate all housekeeping operations in a library. The KOHA consists of five modules for acquisition, cataloguing, circulation & patron management, serial management, OPAC (Online Public Access Catalogue), reporting and administration. Through these modules, various activities of the library such as data entry, billing, circulation, cataloguing etc. are done. All the books are barcoded using software.