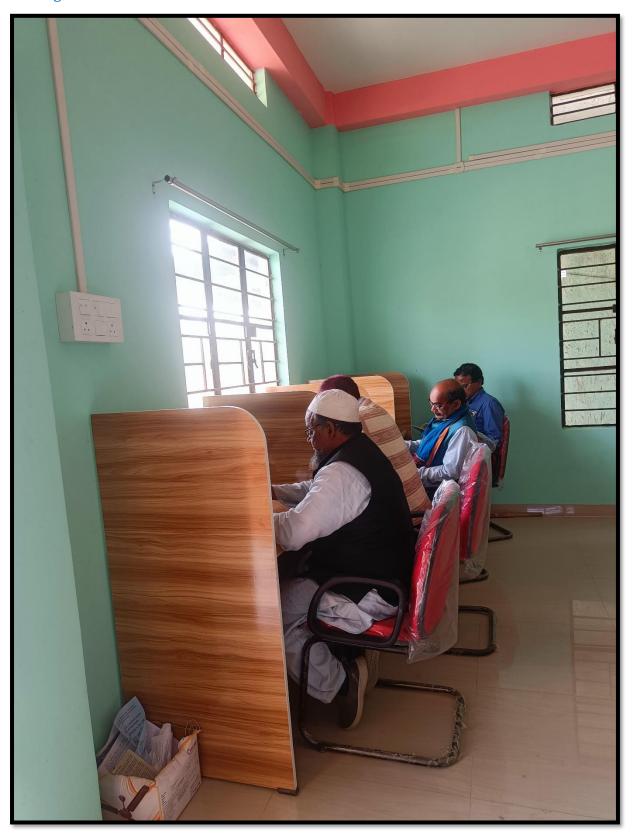

## SONTALI ANCHALIK COLLEGE

Mahtoli, Kamrup, Assam – 781136

From,

Dr. Tapan Dutta

Principal i/c

Sontali Anchalik College

4.2.1: Library is automated with digital facilities using Integrated Library Management System (ILMS), adequate subscriptions to e-resources and journals are made. The library is optimally used by the faculty and students.

#### Learning Management System (LMS)

The Central Library has automated by using world's first free open source library automation software "KOHA" and all the library books are uploaded as per KOHA formats. Koha is an Integrated Library Management System (ILMS) that has most of the features that would be expected in an ILMS. It was designed to automate all housekeeping operations in a library. The KOHA consists of five modules for acquisition, cataloguing, circulation & patron management, serial management, OPAC (Online Public Access Catalogue), reporting and administration. Through these modules, various activities of the library such as data entry, billing, circulation, cataloguing etc. are done. All the books are barcoded using software.