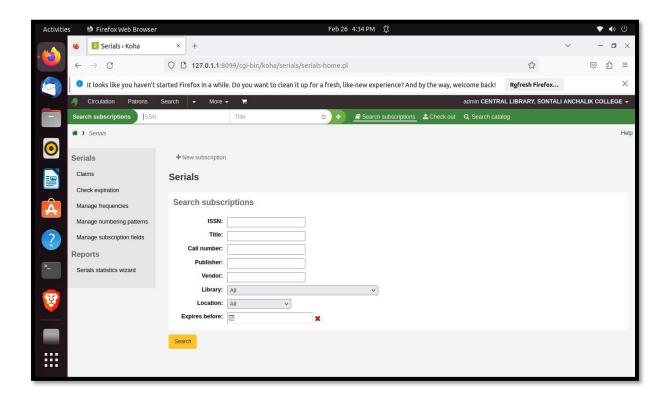

#### Learning Management System (LMS)

The Central Library has automated by using world's first free open source library automation software "KOHA" and all the library books are uploaded as per KOHA formats. Koha is an Integrated Library Management System (ILMS) that has most of the features that would be expected in an ILMS. It was designed to automate all housekeeping operations in a library. The KOHA consists of five modules for acquisition, cataloguing, circulation & patron management, serial management, OPAC (Online Public Access Catalogue), reporting and administration. Through these modules, various activities of the library such as data entry, billing, circulation, cataloguing etc. are done. All the books are barcoded using software.