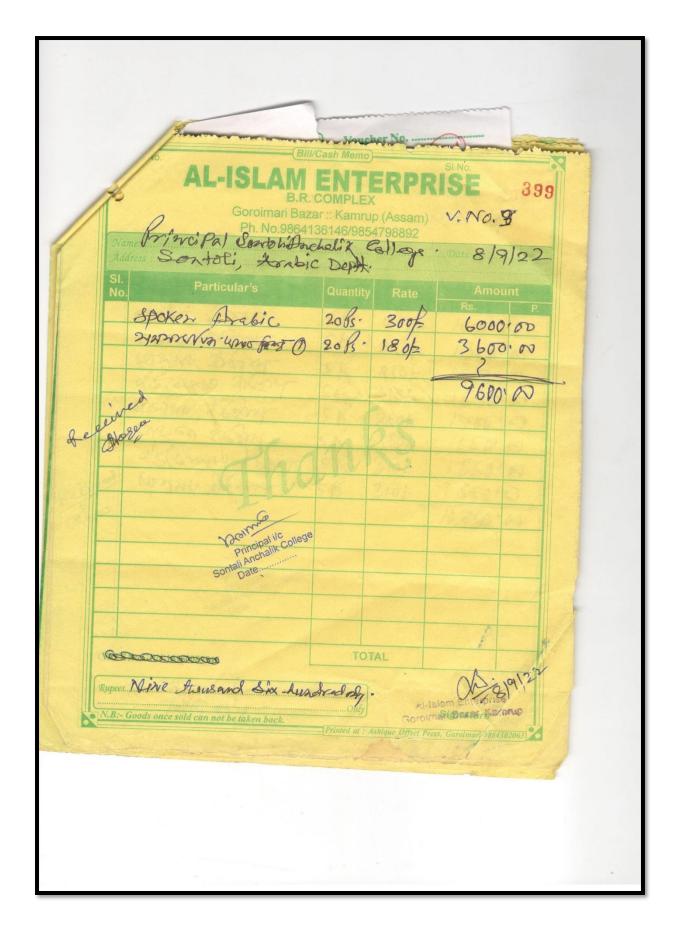

#### Amount Spent on Purchase Of Books, Journals.

#### 2018

| Year | Amount Spent on Books/Journals |
|------|--------------------------------|
| 2018 | 15885                          |
| 2022 | 173307                         |
| 2023 | 49898                          |