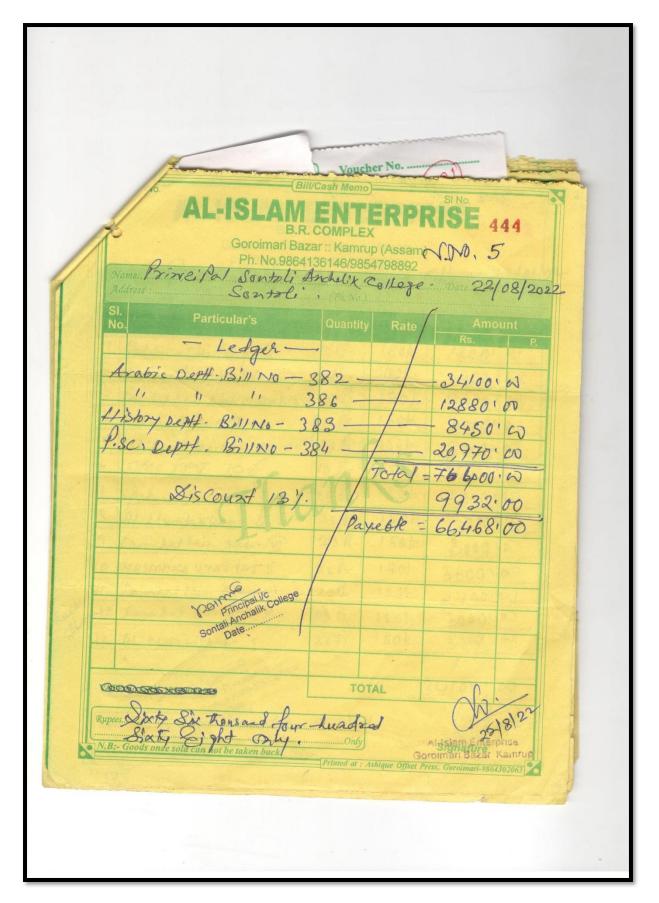

#### Amount Spent on Purchase Of Books, Journals.

#### 2018

| Year | Amount Spent on Books/Journals |
|------|--------------------------------|
| 2018 | 15885                          |
| 2022 | 173307                         |
| 2023 | 49898                          |