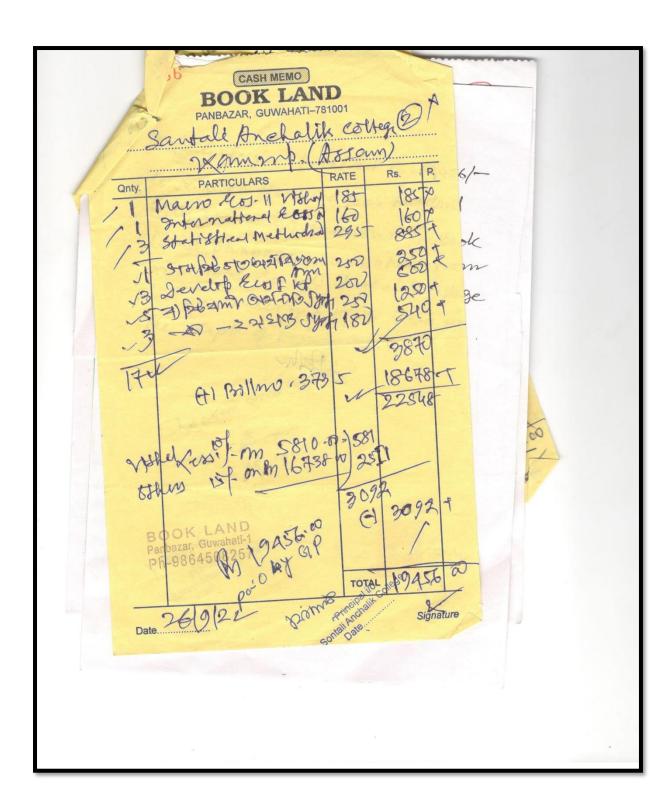

#### Amount Spent on Purchase Of Books, Journals.

#### 2018

| Year | Amount Spent on Books/Journals |
|------|--------------------------------|
| 2018 | 15885                          |
| 2022 | 173307                         |
| 2023 | 49898                          |