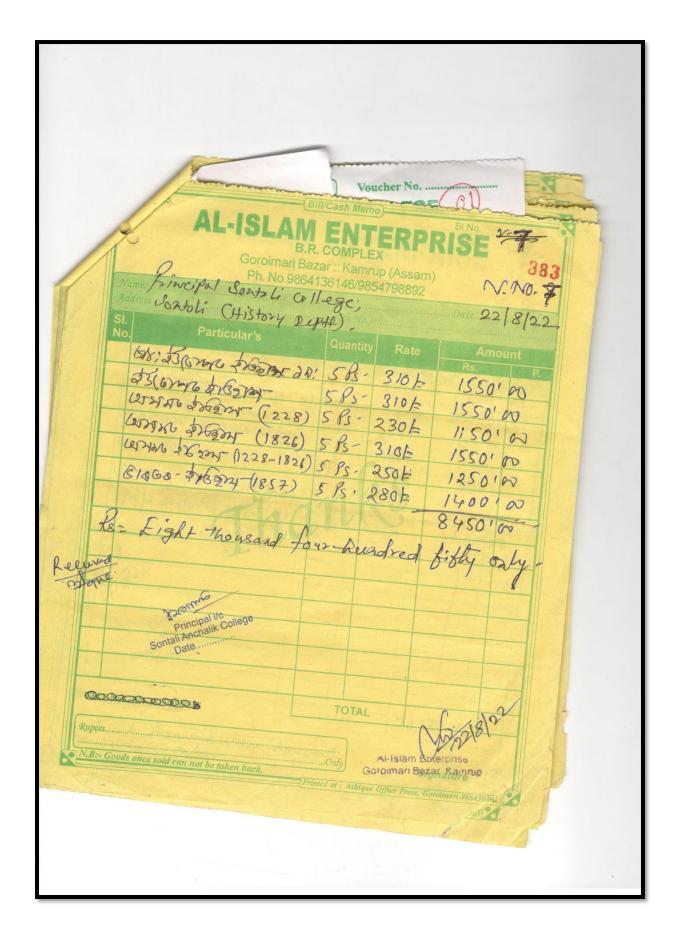

#### Amount Spent on Purchase Of Books, Journals.

#### 2018

| Year | Amount Spent on Books/Journals |
|------|--------------------------------|
| 2018 | 15885                          |
| 2022 | 173307                         |
| 2023 | 49898                          |