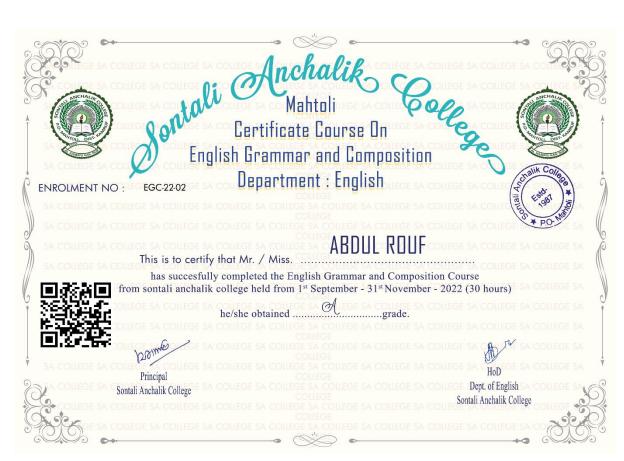

## Sontali Anchalik College

Department of English

Certificate Course in English Grammar and Composition

Academic Year-2022-23

List of Students Enrolled

| SI No | Name of the students       | Semester |
|-------|----------------------------|----------|
| 1     | ABDUL HAI NAGARIK          | BA-Sem-I |
| 2     | ABDUL ROUF                 | BA-Sem-I |
| 3     | ABDUR REJJAK               | BA-Sem-I |
| 4     | ABUSHAMA AHMED             | BA-Sem-I |
| 5     | AFRUZA KHATUN              | BA-Sem-I |
| 6     | AFSARUL ALOM               | BA-Sem-I |
| 7     | AFZALUR RAHMAN             | BA-Sem-I |
| 8     | AIRIN SHOBNUS              | BA-Sem-I |
| 9     | AKTAR HUSSAIN              | BA-Sem-I |
| 10    | AMINA AHMED                | BA-Sem-I |
| 11    | AMINA KHATUN               | BA-Sem-I |
| 12    | AMINUL HOQUE               | BA-Sem-I |
| 13    | AMZAD ALI                  | BA-Sem-I |
| 14    | ANIKA TAHMINA              | BA-Sem-I |
| 15    | ANJOWARA KHATUN            | BA-Sem-I |
| 16    | ANJUWARA AHMED             | BA-Sem-I |
| 17    | ARIF HUSSAIN               | BA-Sem-l |
| 18    | ARIFA AHMED                | BA-Sem-I |
| 19    | ARZUWARA AKTAR             | BA-Sem-I |
| 20    | ASHADUL HOQUE<br>CHOUDHURY | BA-Sem-I |