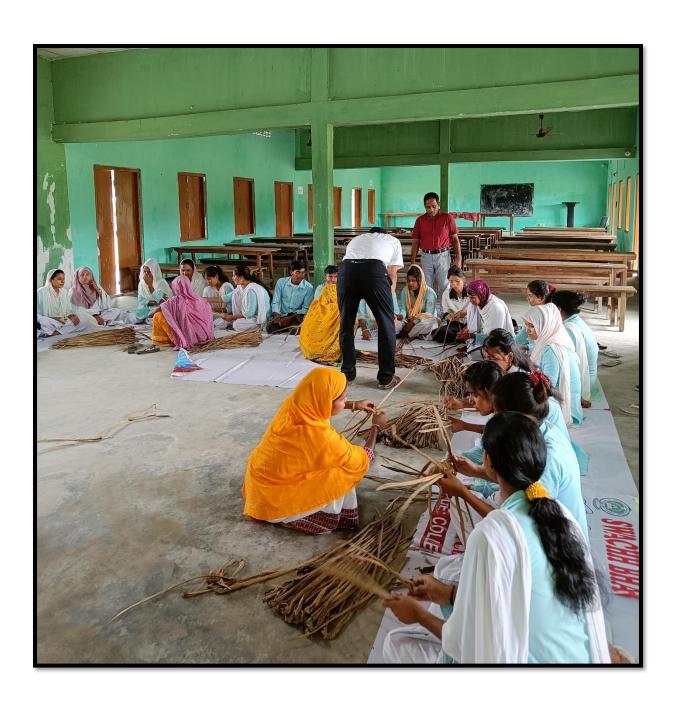

## **5.1.2:** Following capacity development and skills enhancement activities are organised for improving students' capability

- 1. Soft skills
- 2. Language and communication skills
- 3. Life skills (Yoga, physical fitness, health and hygiene)
- 4. ICT/computing skills

## Language and communication skills: