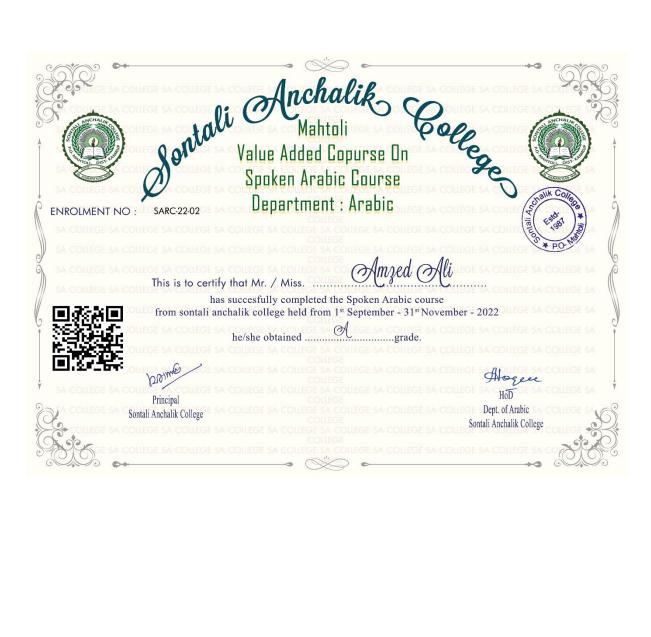

| SI  | Year      | Programme Name                                  |
|-----|-----------|-------------------------------------------------|
| No. |           |                                                 |
| 1   | 2022-2023 | English Grammar and Composition                 |
| 2   | 2022-2023 | Assamese Language & Grammar                     |
| 3   | 2022-2023 | Spoken Arabic'                                  |
| 4   | 2021-2022 | Development of Communication Skills in English. |

## Sontali Anchalik College

Department of English

Certificate Course in English Grammar and Composition

Academic Year-2022-23

List of Students Enrolled

| SI No | Name of the students       | Semester |
|-------|----------------------------|----------|
| 1     | ABDUL HAI NAGARIK          | BA-Sem-I |
| 2     | ABDUL ROUF                 | BA-Sem-I |
| 3     | ABDUR REJJAK               | BA-Sem-I |
| 4     | ABUSHAMA AHMED             | BA-Sem-I |
| 5     | AFRUZA KHATUN              | BA-Sem-I |
| 6     | AFSARUL ALOM               | BA-Sem-I |
| 7     | AFZALUR RAHMAN             | BA-Sem-I |
| 8     | AIRIN SHOBNUS              | BA-Sem-I |
| 9     | AKTAR HUSSAIN              | BA-Sem-I |
| 10    | AMINA AHMED                | BA-Sem-I |
| 11    | AMINA KHATUN               | BA-Sem-I |
| 12    | AMINUL HOQUE               | BA-Sem-I |
| 13    | AMZAD ALI                  | BA-Sem-I |
| 14    | ANIKA TAHMINA              | BA-Sem-I |
| 15    | ANJOWARA KHATUN            | BA-Sem-I |
| 16    | ANJUWARA AHMED             | BA-Sem-I |
| 17    | ARIF HUSSAIN               | BA-Sem-l |
| 18    | ARIFA AHMED                | BA-Sem-I |
| 19    | ARZUWARA AKTAR             | BA-Sem-I |
| 20    | ASHADUL HOQUE<br>CHOUDHURY | BA-Sem-I |