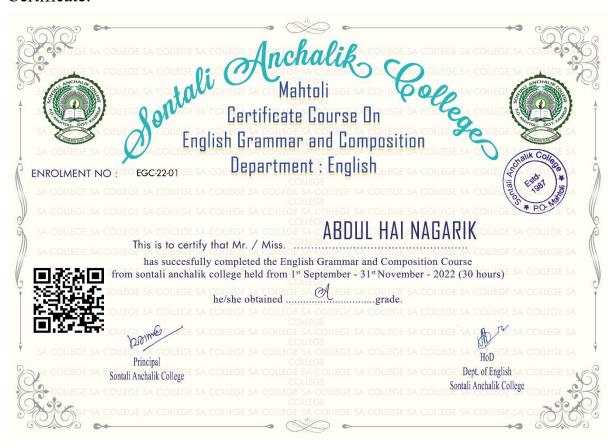

## Sontali Anchalik College

Department of English

Certificate Course in English Grammar and Composition

Academic Year-2022-23

List of Students Enrolled

| SI No | Name of the students       | Semester |
|-------|----------------------------|----------|
| 1     | ABDUL HAI NAGARIK          | BA-Sem-I |
| 2     | ABDUL ROUF                 | BA-Sem-I |
| 3     | ABDUR REJJAK               | BA-Sem-I |
| 4     | ABUSHAMA AHMED             | BA-Sem-I |
| 5     | AFRUZA KHATUN              | BA-Sem-I |
| 6     | AFSARUL ALOM               | BA-Sem-I |
| 7     | AFZALUR RAHMAN             | BA-Sem-I |
| 8     | AIRIN SHOBNUS              | BA-Sem-I |
| 9     | AKTAR HUSSAIN              | BA-Sem-I |
| 10    | AMINA AHMED                | BA-Sem-I |
| 11    | AMINA KHATUN               | BA-Sem-I |
| 12    | AMINUL HOQUE               | BA-Sem-I |
| 13    | AMZAD ALI                  | BA-Sem-I |
| 14    | ANIKA TAHMINA              | BA-Sem-I |
| 15    | ANJOWARA KHATUN            | BA-Sem-I |
| 16    | ANJUWARA AHMED             | BA-Sem-I |
| 17    | ARIF HUSSAIN               | BA-Sem-l |
| 18    | ARIFA AHMED                | BA-Sem-I |
| 19    | ARZUWARA AKTAR             | BA-Sem-I |
| 20    | ASHADUL HOQUE<br>CHOUDHURY | BA-Sem-I |