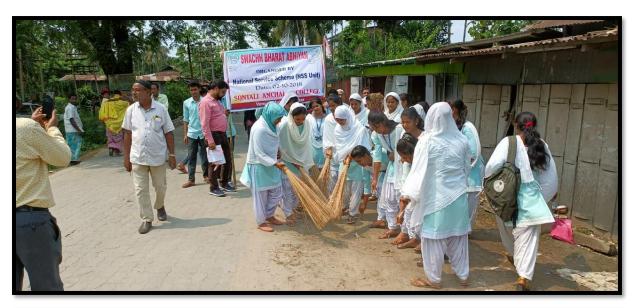

## **5.1.2:** Following capacity development and skills enhancement activities are organised for improving students' capability

- 1. Soft skills
- 2. Language and communication skills
- 3. Life skills (Yoga, physical fitness, health and hygiene)
- 4. ICT/computing skills