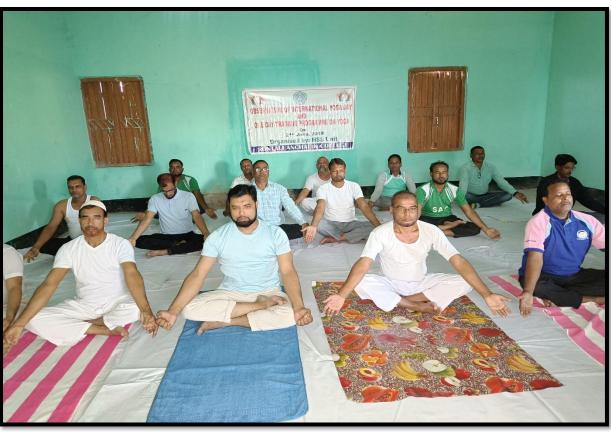

## **5.1.2:** Following capacity development and skills enhancement activities are organised for improving students' capability

- 1. Soft skills
- 2. Language and communication skills
- 3. Life skills (Yoga, physical fitness, health and hygiene)
- 4. ICT/computing skills

## Language and communication skills: