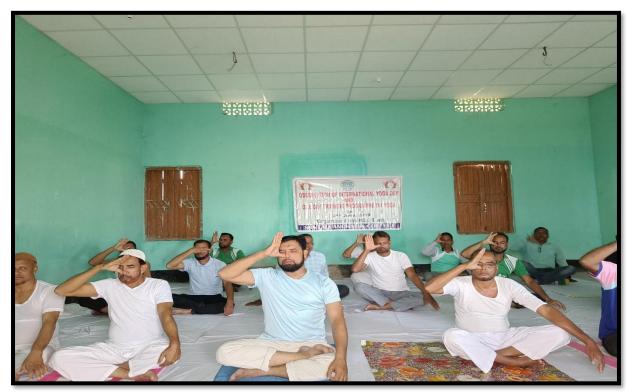

## **5.1.2:** Following capacity development and skills enhancement activities are organised for improving students' capability

- 1. Soft skills
- 2. Language and communication skills
- 3. Life skills (Yoga, physical fitness, health and hygiene)
- 4. ICT/computing skills