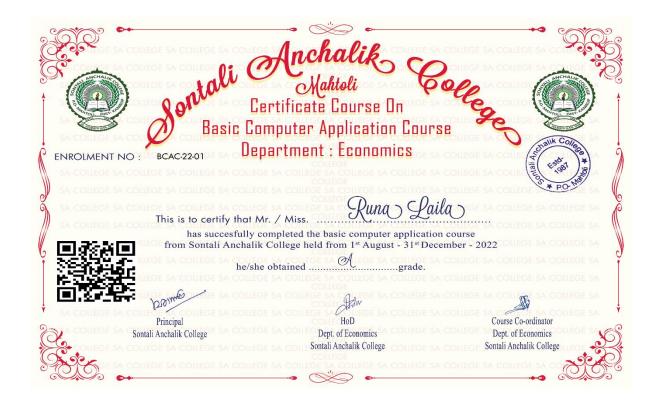

## **5.1.2:** Following capacity development and skills enhancement activities are organised for improving students' capability

- 1. Soft skills
- 2. Language and communication skills
- 3. Life skills (Yoga, physical fitness, health and hygiene)
- 4. ICT/computing skills