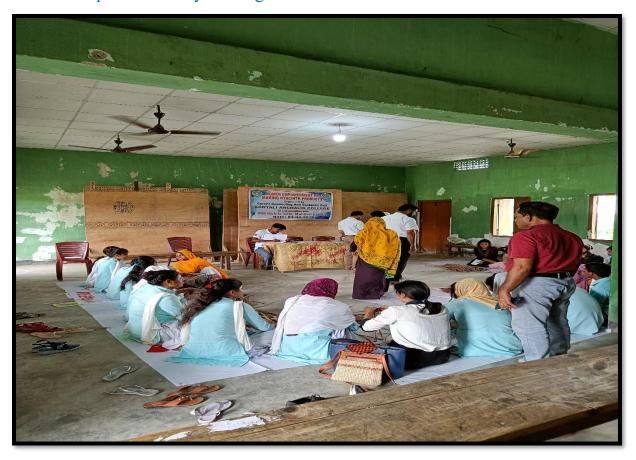

## **5.1.2:** Following capacity development and skills enhancement activities are organised for improving students' capability

- 1. Soft skills
- 2. Language and communication skills
- 3. Life skills (Yoga, physical fitness, health and hygiene)
- 4. ICT/computing skills

## Language and communication skills: