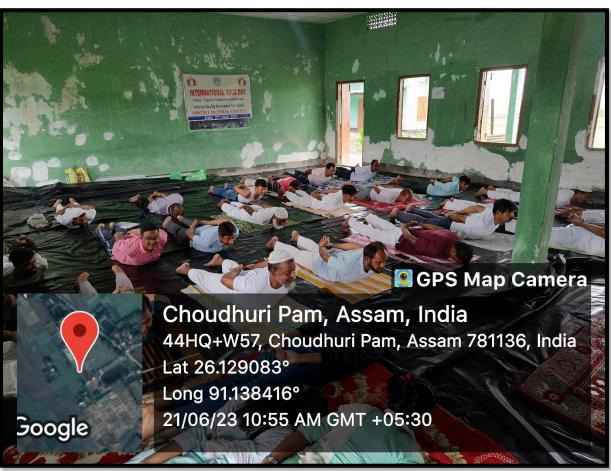

## **5.1.2:** Following capacity development and skills enhancement activities are organised for improving students' capability

- 1. Soft skills
- 2. Language and communication skills
- 3. Life skills (Yoga, physical fitness, health and hygiene)
- 4. ICT/computing skills