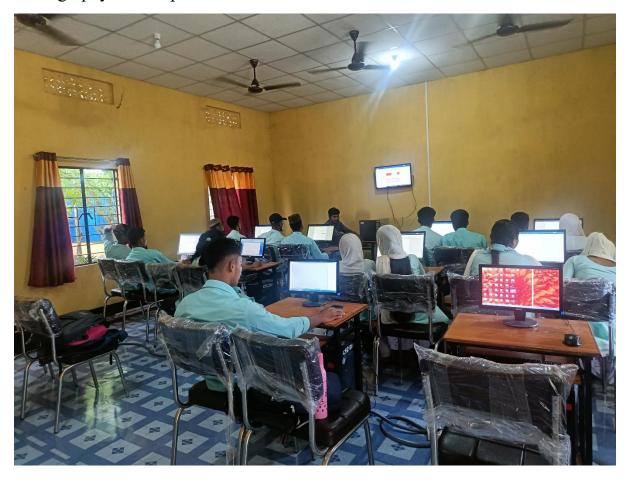

## **5.1.2:** Following capacity development and skills enhancement activities are organised for improving students' capability

- 1. Soft skills
- 2. Language and communication skills
- 3. Life skills (Yoga, physical fitness, health and hygiene)
- 4. ICT/computing skills