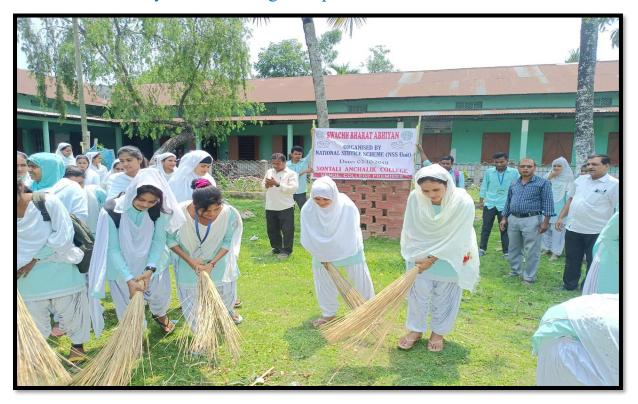

## **5.1.2:** Following capacity development and skills enhancement activities are organised for improving students' capability

- 1. Soft skills
- 2. Language and communication skills
- 3. Life skills (Yoga, physical fitness, health and hygiene)
- 4. ICT/computing skills