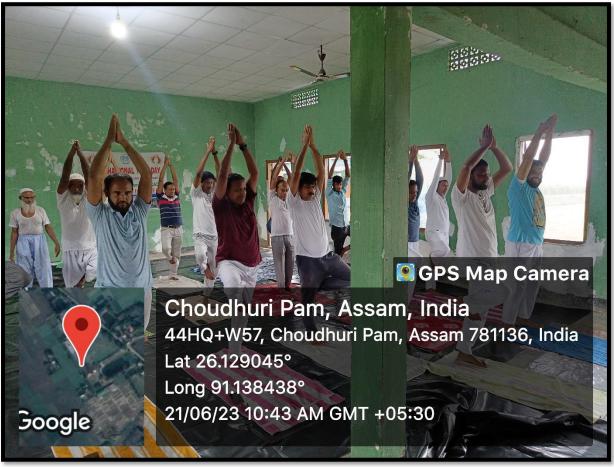

|     | 1                           | P  |     |      | P     | 6  |       |     |       | P ( | )     |      |       | 1  | 1                         | ,    | 9    | 9  |      |         |         | -0)     |         |                           |          |                   | 9           |       |

#### **Certificate:**



Halv

(Mr. Nurul Islam) Co-ordinator, IQAC Sontali Anchalik College

Co-Ordinator,IQAC Sontali Anchalik College Date



(Dr. Tapan Dutta)
Principal i/c

Dame

Principal i/c Sontali Anchalik College Date..... Awareness campaign on single use plastic and its impact on Environment beyond the campus among the school students.







Life skills: Yoga (Celebration of international Yoga Day on 21-06-2023)













Green campus initiative by planting more trees in the campus.





#### Cleaning of college campus:



Celebration of world no tobacco day on 31-05-2023.





#### Celebration of international day of zero waste:





Celebration of world cancer day on 04-02-2023.







#### Health and Hygiene: Campus cleaning programme





## Tree plantation on the occasion of 400<sup>th</sup> birth anniversery of Bhir Lachit Barphukan



Cleaning of college campus on the occasion of 400<sup>th</sup> birth anniversery of Bhir Lachit Barphukan











#### Celebration of NSS day on 24-09-2022









#### Celebration of international Yoga Day on 21-06-2022





## Celebration of World Environment day on 05-06-2022.











Plantation for healthy environment in the college campus by NSS unit