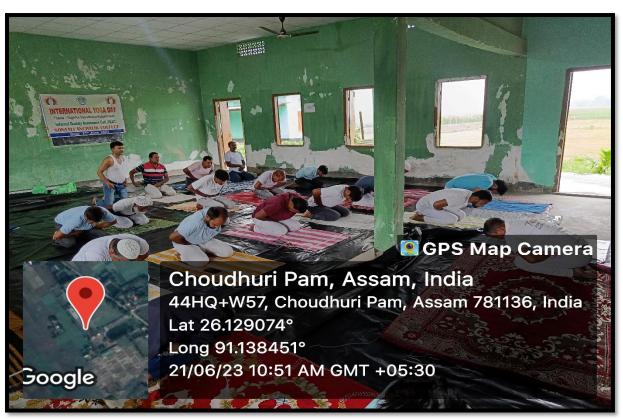

## **5.1.2:** Following capacity development and skills enhancement activities are organised for improving students' capability

- 1. Soft skills
- 2. Language and communication skills
- 3. Life skills (Yoga, physical fitness, health and hygiene)
- 4. ICT/computing skills