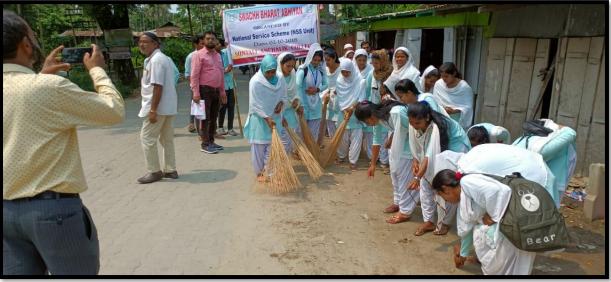

## **5.1.2:** Following capacity development and skills enhancement activities are organised for improving students' capability

- 1. Soft skills
- 2. Language and communication skills
- 3. Life skills (Yoga, physical fitness, health and hygiene)
- 4. ICT/computing skills