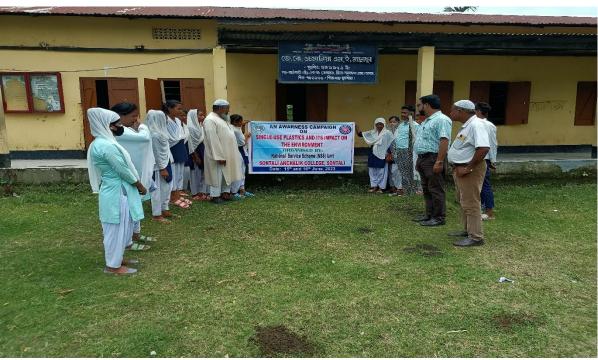

# 7.2.1: Describe two best practices successfully implemented by the Institution as per NAAC format provided in the Manual.

**Bio-Diversity Conservation & Documentation Activities** 