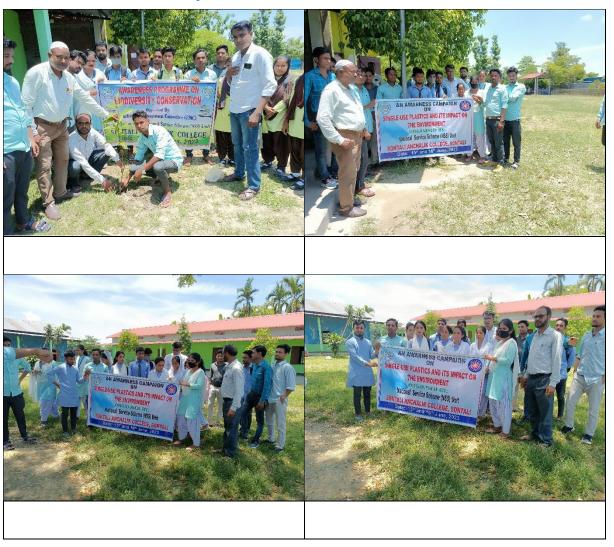

# 7.2.1: Describe two best practices successfully implemented by the Institution as per NAAC format provided in the Manual.

**Bio-Diversity Conservation & Documentation Activities** 