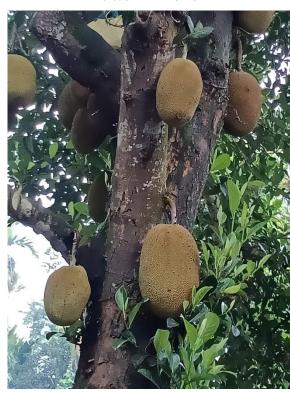

# Sample copy of Bio-Diversity Register Book Plant Varieties:

| F   | Plants:      |                 |                             | Page        | 9     | Cu          |                                              | 2-10           | Date        |
|-----|--------------|-----------------|-----------------------------|-------------|-------|-------------|----------------------------------------------|----------------|-------------|
|     |              | Common/Englis   | shocientific/Biological     | Family Name | 1     |             |                                              |                |             |
|     | Local Name   | Name            | Mangifera indica            | Anacardiaco | Tolle | ition place | Description                                  | Information    | Remark      |
| 1   |              | Mango Plans     | Julian 6                    | The Care    | -     | 34          | Mangifera indica, commonly known as          |                | 10 8        |
|     | (ara) 915    |                 |                             |             | -     |             | mango, is a species of flowering plant in    |                | las.        |
|     |              |                 |                             |             | -     |             | the family Anacardiaceae. It is a large      |                |             |
|     | 5            |                 |                             |             | -     |             | fruit tree, capable of growing to a high     | •              |             |
|     |              |                 |                             |             | -     |             | of 30 metres. There are two distinct genetic |                |             |
|     |              |                 |                             |             | -     |             | populations in modern mangoos-the Indian     |                |             |
| 4   |              |                 |                             |             |       |             | type" and the Southeast Asian type". It is   |                |             |
| 1   |              |                 |                             |             |       |             | also known as 'aam', it has been an          |                |             |
|     |              |                 |                             |             |       |             | important herb in the Ayurvedic and          |                |             |
|     |              |                 |                             |             |       |             | indigenous medical systems for over          |                |             |
|     |              |                 |                             |             |       |             | 4,000 years.                                 |                |             |
| 2   | व्हिंगलं भूष | Jackfruit tirre | Antocanpue<br>heterophyllus | Moraceae    |       |             | The jackbruit also known as the Jack         |                |             |
|     | (Kethou gos) |                 |                             |             |       |             | tree on nangka in Jagalog and Malay,         |                |             |
|     |              |                 |                             |             |       | Balley      | is a species of tree in the fig, mulberry    | 1              |             |
| 100 |              |                 |                             |             |       |             | and breadfruit family Moraceae.              |                |             |
|     |              |                 |                             | <b>*</b>    |       |             | The jack fruit tree is well-suited           | the my comment | in-i        |
|     |              |                 |                             |             |       |             | throughout tropical regions of the           | e try may      | الم الموالي |
|     |              |                 |                             |             |       |             | world, including India, Bangladesh           |                |             |
|     |              |                 |                             |             |       |             | Sri Lanka, and the naintorests of th         |                |             |
| 200 |              |                 |                             |             |       |             | Philippines, Indonesia, Malaysia and         |                |             |
|     |              |                 |                             |             |       | h           | Australia.                                   |                |             |
|     |              |                 |                             |             |       | 0           |                                              |                |             |
|     |              |                 |                             |             |       | To          |                                              |                |             |
|     |              |                 |                             |             | -     | O. M.       |                                              |                |             |
|     |              |                 |                             |             | -     | E           |                                              |                |             |
|     |              |                 |                             |             | +     |             |                                              |                |             |
|     |              |                 |                             |             | +     |             |                                              |                |             |
| 18  |              |                 |                             |             | +     |             |                                              |                |             |
| 183 |              |                 |                             |             | -     |             |                                              | 150            |             |
|     |              |                 |                             |             | -     |             |                                              | 100 B 88       |             |