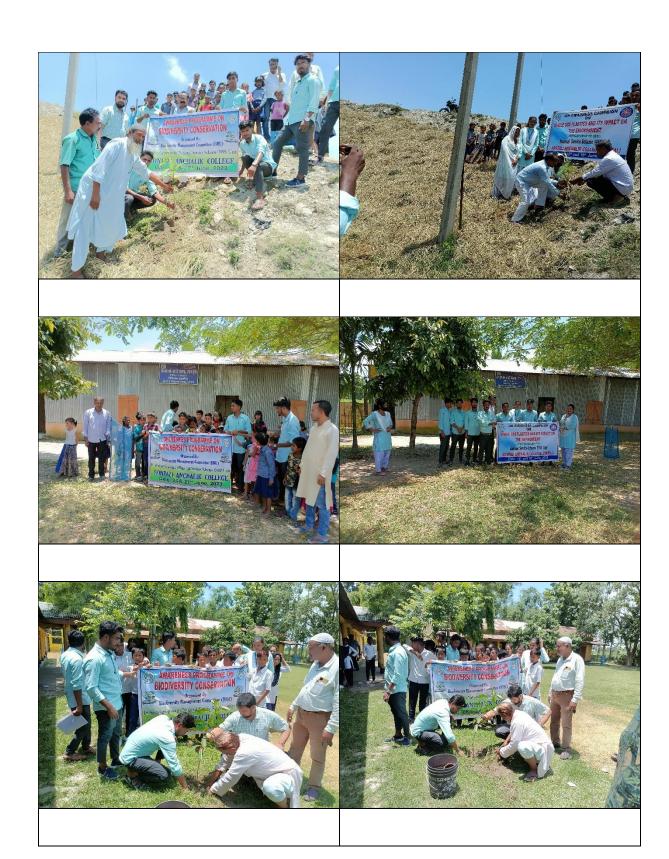

# 7.2.1: Describe two best practices successfully implemented by the Institution as per NAAC format provided in the Manual.

**Bio-Diversity Conservation & Documentation Activities** 