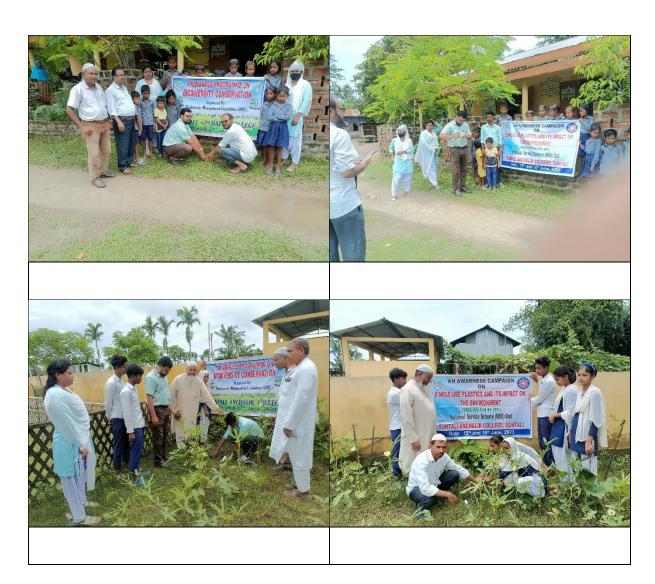

# 7.2.1: Describe two best practices successfully implemented by the Institution as per NAAC format provided in the Manual.

**Bio-Diversity Conservation & Documentation Activities** 