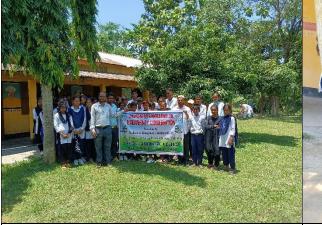

# 7.2.1: Describe two best practices successfully implemented by the Institution as per NAAC format provided in the Manual.

**Bio-Diversity Conservation & Documentation Activities** 