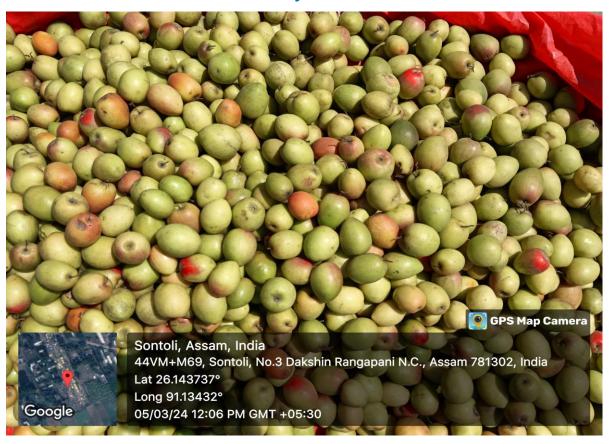

| No   | Local Name        | English /commo    | Scient 64/Biologica<br>Name-<br>Syaygium Cumini | Family Name                                  | Coll             | A                                    | r, žiand          | Page     |
|------|-------------------|-------------------|-------------------------------------------------|----------------------------------------------|------------------|--------------------------------------|-------------------|----------|
| dr.  | क्रमश्च ग्रह      | Lova Drum         | -0.00                                           | 0                                            | Collection Place | Description                          | Intermation       | Remark   |
| 0    | Jamu gos          | pransing property | pacial (É éleudang                              | mongo ica e                                  | 1                | Syayaium cumini, commonly known as   | Jecting   Service | god है।  |
|      | Jamu go           | Louge             | acandiaceae. It is a                            | the formed the                               |                  | Malabae plum, Javaplum, black plum   | 100               |          |
|      |                   | to chicat         | apable of garang                                | Sant times                                   |                  | Jamun, Jaman, jambul on jambulan     |                   | le de la |
|      |                   | phosp th          | Three was time team                             | custam de go                                 |                  | is an evergreen tropical tree in the |                   |          |
|      |                   | Instant A         | moderns mangues-ts                              | i sepulations is                             | 1                | blowering plant family Myrtaceae     |                   |          |
|      |                   | 111.34            | Southeast dalanty                               | type and the                                 |                  | and favored for its fruits, timbes   |                   |          |
|      |                   |                   | s'assa', it has b                               |                                              |                  | and oxnamental value, It is native   |                   |          |
|      |                   | - here 12         | ne in the Ayonne                                | A treatdequit                                |                  | to the Indian subcontinent and       |                   |          |
|      |                   |                   | medical systems be                              |                                              |                  | Southeast Asia including Myanma      | ,                 |          |
|      |                   |                   |                                                 | 6,000 30006.                                 |                  | Sr. Lanka, Bangladesh and the        |                   |          |
|      |                   |                   |                                                 | 6                                            |                  | Andaman Islands. It can reach height |                   |          |
|      |                   |                   | tan numeral nate                                | South See See See See See See See See See Se |                  | of upto 30 metres and can live more  |                   |          |
|      |                   | Series 4          | aka in Vagalog an                               | V                                            |                  | than 100 years. A rapidly growing    |                   |          |
|      |                   | 3.0               | the first age as a self-                        |                                              |                  | plant, It is considered an invasive  |                   |          |
|      |                   |                   | anothe stimes the                               |                                              |                  | species in Many world regions.       |                   |          |
|      |                   |                   |                                                 |                                              |                  |                                      |                   |          |
| 1:   | (NYONY A) GINN NE | Mose apple plant  | Syzygium<br>Jambos                              | Myrtaceae                                    |                  | Syzygium jambos is a species of      |                   |          |
| 7    | folap fam Gos     |                   | tropical lagions                                |                                              |                  | rose apple originating in souther    |                   | 0 18 91  |
| 1000 |                   |                   | enterg India, Bang                              |                                              |                  | Asia and occurring widely elsewh     |                   |          |
|      |                   | 4/1 60.2          | ad the naivibous                                | Siccitanskov, ca                             |                  | having been introduced as an         | Nurul Islam       |          |
|      |                   | B855 55           | Indonesia, Dealor                               | Philippines                                  |                  | ormamental and Errit tree, It        |                   |          |
|      |                   |                   |                                                 | Rustrallan                                   | ğ                | is a large shrub or small-to-media   | m                 |          |
|      |                   |                   |                                                 |                                              | 4969             | sized tree to 15 metres high, with   |                   |          |
|      |                   |                   |                                                 |                                              |                  | a tendency to low branching. Its     |                   |          |
|      |                   |                   |                                                 |                                              | Outean           | leaves and twigs are glabrous        |                   |          |
|      |                   |                   |                                                 |                                              | 03               | and the back, though dark            |                   |          |
|      |                   |                   |                                                 |                                              |                  | brown, is fairly smoth too, with     |                   |          |
|      | ,-                |                   |                                                 |                                              |                  | little relief or texture.            |                   |          |
|      |                   |                   |                                                 |                                              |                  |                                      | 10000             | 1        |
|      | 9000              |                   |                                                 | -                                            |                  |                                      | 10000             |          |