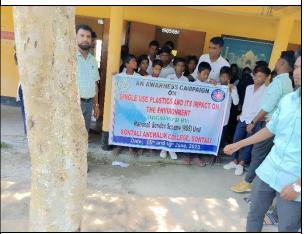

# 7.2.1: Describe two best practices successfully implemented by the Institution as per NAAC format provided in the Manual.

**Bio-Diversity Conservation & Documentation Activities** 