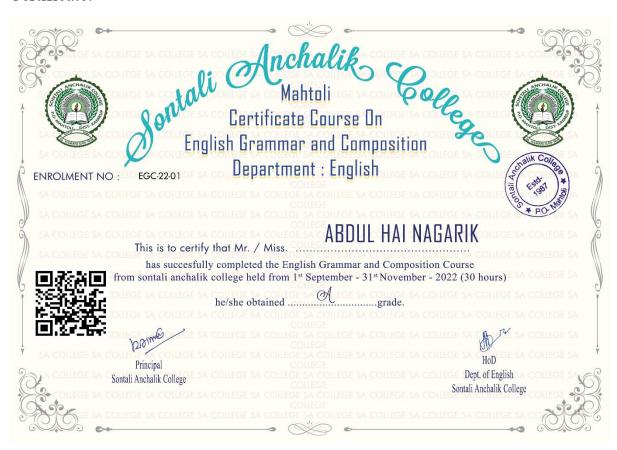

# Sontali Anchalik College

Department of English

Certificate Course in English Grammar and Composition

Academic Year-2022-23

List of Students Enrolled

| SI No | Name of the students       | Semester |
|-------|----------------------------|----------|
| 1     | ABDUL HAI NAGARIK          | BA-Sem-I |
| 2     | ABDUL ROUF                 | BA-Sem-I |
| 3     | ABDUR REJJAK               | BA-Sem-I |
| 4     | ABUSHAMA AHMED             | BA-Sem-I |
| 5     | AFRUZA KHATUN              | BA-Sem-I |
| 6     | AFSARUL ALOM               | BA-Sem-I |
| 7     | AFZALUR RAHMAN             | BA-Sem-I |
| 8     | AIRIN SHOBNUS              | BA-Sem-I |
| 9     | AKTAR HUSSAIN              | BA-Sem-I |
| 10    | AMINA AHMED                | BA-Sem-I |
| 11    | AMINA KHATUN               | BA-Sem-I |
| 12    | AMINUL HOQUE               | BA-Sem-I |
| 13    | AMZAD ALI                  | BA-Sem-I |
| 14    | ANIKA TAHMINA              | BA-Sem-I |
| 15    | ANJOWARA KHATUN            | BA-Sem-I |
| 16    | ANJUWARA AHMED             | BA-Sem-I |
| 17    | ARIF HUSSAIN               | BA-Sem-I |
| 18    | ARIFA AHMED                | BA-Sem-I |
| 19    | ARZUWARA AKTAR             | BA-Sem-I |
| 20    | ASHADUL HOQUE<br>CHOUDHURY | BA-Sem-I |