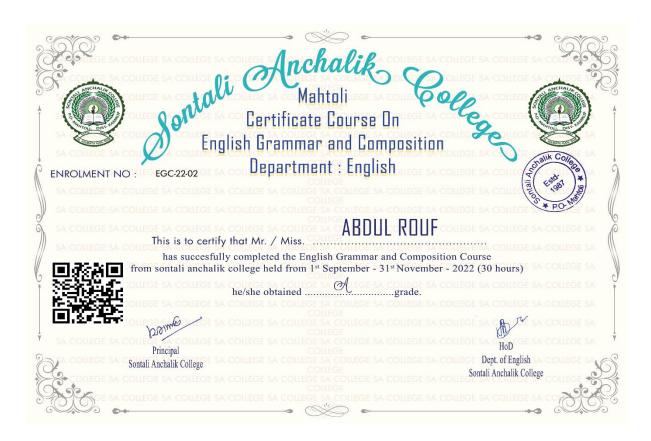

# Sontali Anchalik College

Department of English

Certificate Course in English Grammar and Composition

Academic Year-2022-23

List of Students Enrolled

| SI No | Name of the students       | Semester |
|-------|----------------------------|----------|
| 1     | ABDUL HAI NAGARIK          | BA-Sem-I |
| 2     | ABDUL ROUF                 | BA-Sem-I |
| 3     | ABDUR REJJAK               | BA-Sem-I |
| 4     | ABUSHAMA AHMED             | BA-Sem-I |
| 5     | AFRUZA KHATUN              | BA-Sem-I |
| 6     | AFSARUL ALOM               | BA-Sem-I |
| 7     | AFZALUR RAHMAN             | BA-Sem-I |
| 8     | AIRIN SHOBNUS              | BA-Sem-I |
| 9     | AKTAR HUSSAIN              | BA-Sem-I |
| 10    | AMINA AHMED                | BA-Sem-I |
| 11    | AMINA KHATUN               | BA-Sem-I |
| 12    | AMINUL HOQUE               | BA-Sem-I |
| 13    | AMZAD ALI                  | BA-Sem-I |
| 14    | ANIKA TAHMINA              | BA-Sem-I |
| 15    | ANJOWARA KHATUN            | BA-Sem-I |
| 16    | ANJUWARA AHMED             | BA-Sem-I |
| 17    | ARIF HUSSAIN               | BA-Sem-I |
| 18    | ARIFA AHMED                | BA-Sem-I |
| 19    | ARZUWARA AKTAR             | BA-Sem-I |
| 20    | ASHADUL HOQUE<br>CHOUDHURY | BA-Sem-I |