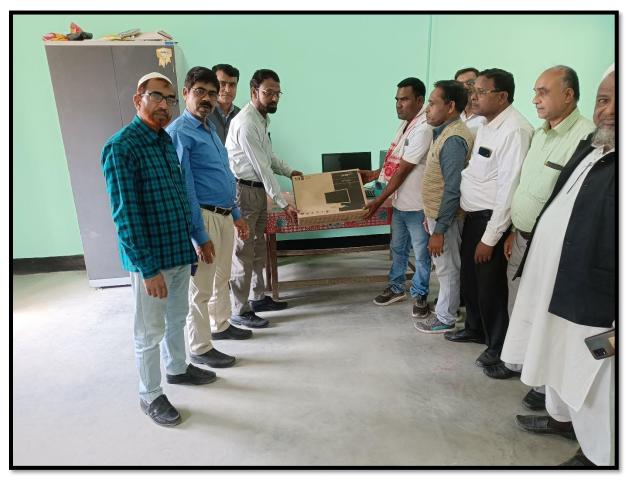

## Computer Gifted by Alumni Student:

Projector Donated by Alumni Student (Dr. Idris Ali & Dr. Mulluck Chan Babu, Asst. Professor Sontali Anchalik College:

Book Stall Donated by Alumni Student (Dr. Mohammad Easin Ali, Asst. Professor Sontali Anchalik College: