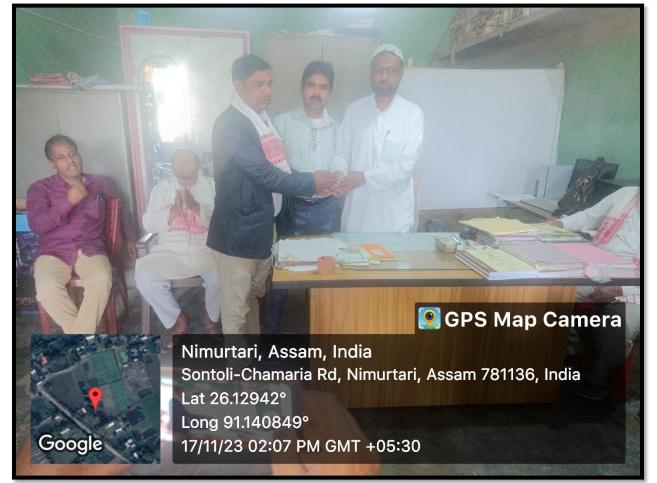

## Computer Gifted by Alumni Student:

Projector Donated by Alumni Student (Dr. Idris Ali & Dr. Mulluck Chan Babu, Asst. Professor Sontali Anchalik College:

Book Stall Donated by Alumni Student (Dr. Mohammad Easin Ali, Asst. Professor Sontali Anchalik College:

Teacher Table Gifted by Alumni Student in the department of Political Science:

Teacher Table Gifted by Alumni Student in the department of Political Science:

Alumni student Abbas Ali gifted ₹2000 for purchasing a ceiling fan.