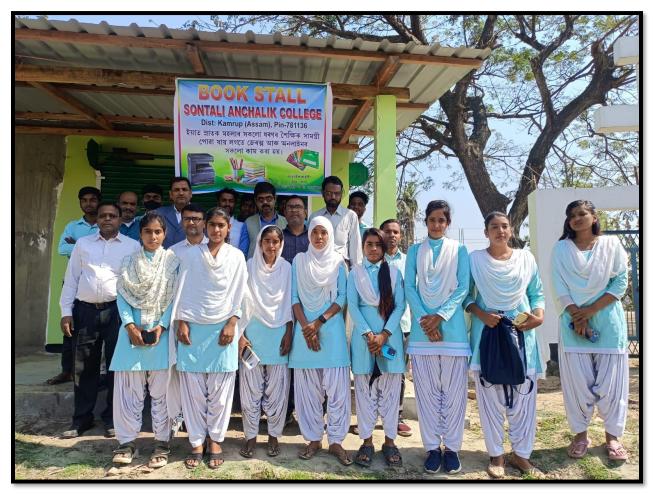

## Computer Gifted by Alumni Student:

Projector Donated by Alumni Student (Dr. Idris Ali & Dr. Mulluck Chan Babu, Asst. Professor Sontali Anchalik College:

Book Stall Donated by Alumni Student (Dr. Mohammad Easin Ali, Asst. Professor Sontali Anchalik College: