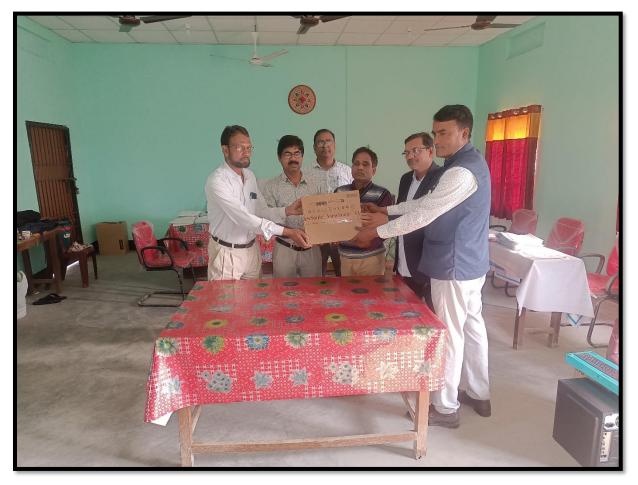

## Computer Gifted by Alumni Student:

Projector Donated by Alumni Student (Dr. Idris Ali & Dr. Mulluck Chan Babu, Asst. Professor Sontali Anchalik College:

Book Stall Donated by Alumni Student (Dr. Mohammad Easin Ali, Asst. Professor Sontali Anchalik College: