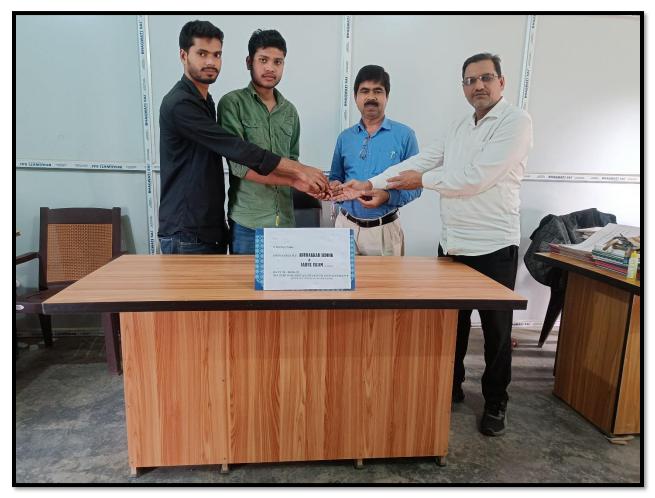

## Computer Gifted by Alumni Student:

Projector Donated by Alumni Student (Dr. Idris Ali & Dr. Mulluck Chan Babu, Asst. Professor Sontali Anchalik College:

Book Stall Donated by Alumni Student (Dr. Mohammad Easin Ali, Asst. Professor Sontali Anchalik College:

Teacher Table Gifted by Alumni Student in the department of Political Science:

Teacher Table Gifted by Alumni Student in the department of Political Science:

Alumni student Abbas Ali gifted ₹2000 for purchasing a ceiling fan.