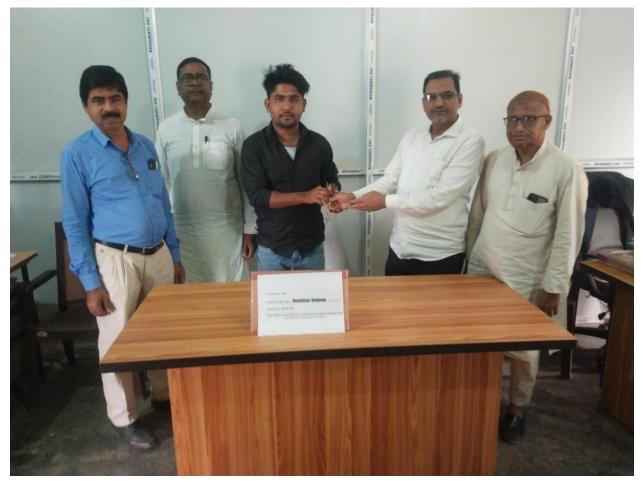

Teacher Table Gifted by Alumni Student in the department of Political Science:

Teacher Table Gifted by Alumni Student in the department of Political Science:

Alumni student Abbas Ali gifted ₹2000 for purchasing a ceiling fan.